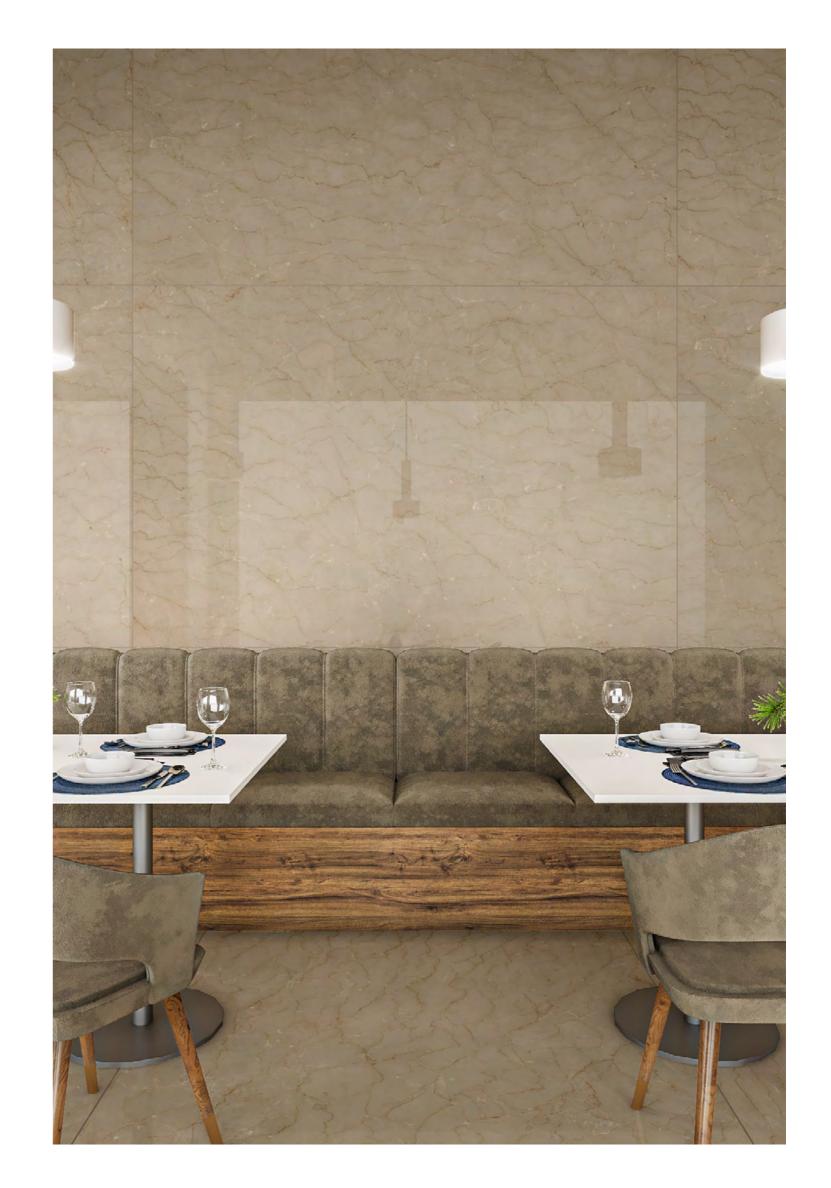

## BLUE BRECCIA

TIMELESS YET TRENDY DESIGNS

Bosco Grey

→ ELEGANCE & SOBREITY

 $\longrightarrow$  IMAGE GALLERY RESTAURANT SPACE  $\longleftarrow$ 

BOSCO GREY

VITAL, WARM, AND CONTEMPORARY

Bottochino Classico

CONVEYING RESILIENCE AND POSITIVITY

Crema Marfil

 $\longrightarrow$  IMAGE GALLERY SHOWROOM SPACE  $\longleftarrow$ 

CREMA MARFIL

PARTICULARY APPEALING DESIGNS

Crema Deva

CREMA DEVA

A PERFECT MINIMALIST ADD

 $\longrightarrow$  IMAGE GALLERY RESTAURANT SPACE  $\longleftarrow$ 