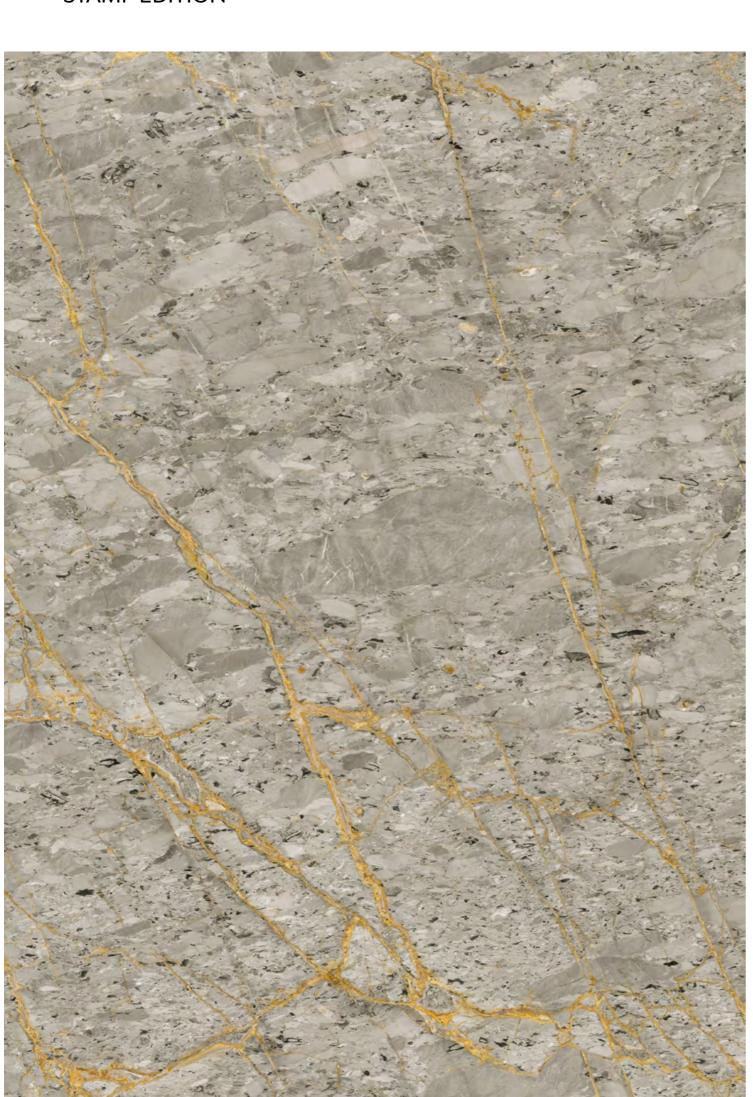

## $\longrightarrow$ STAMP EDITION

SPIDER

A RENEWED DESIRE FOR BEAUTY

Statuario Alaska

## STAMP EDITION