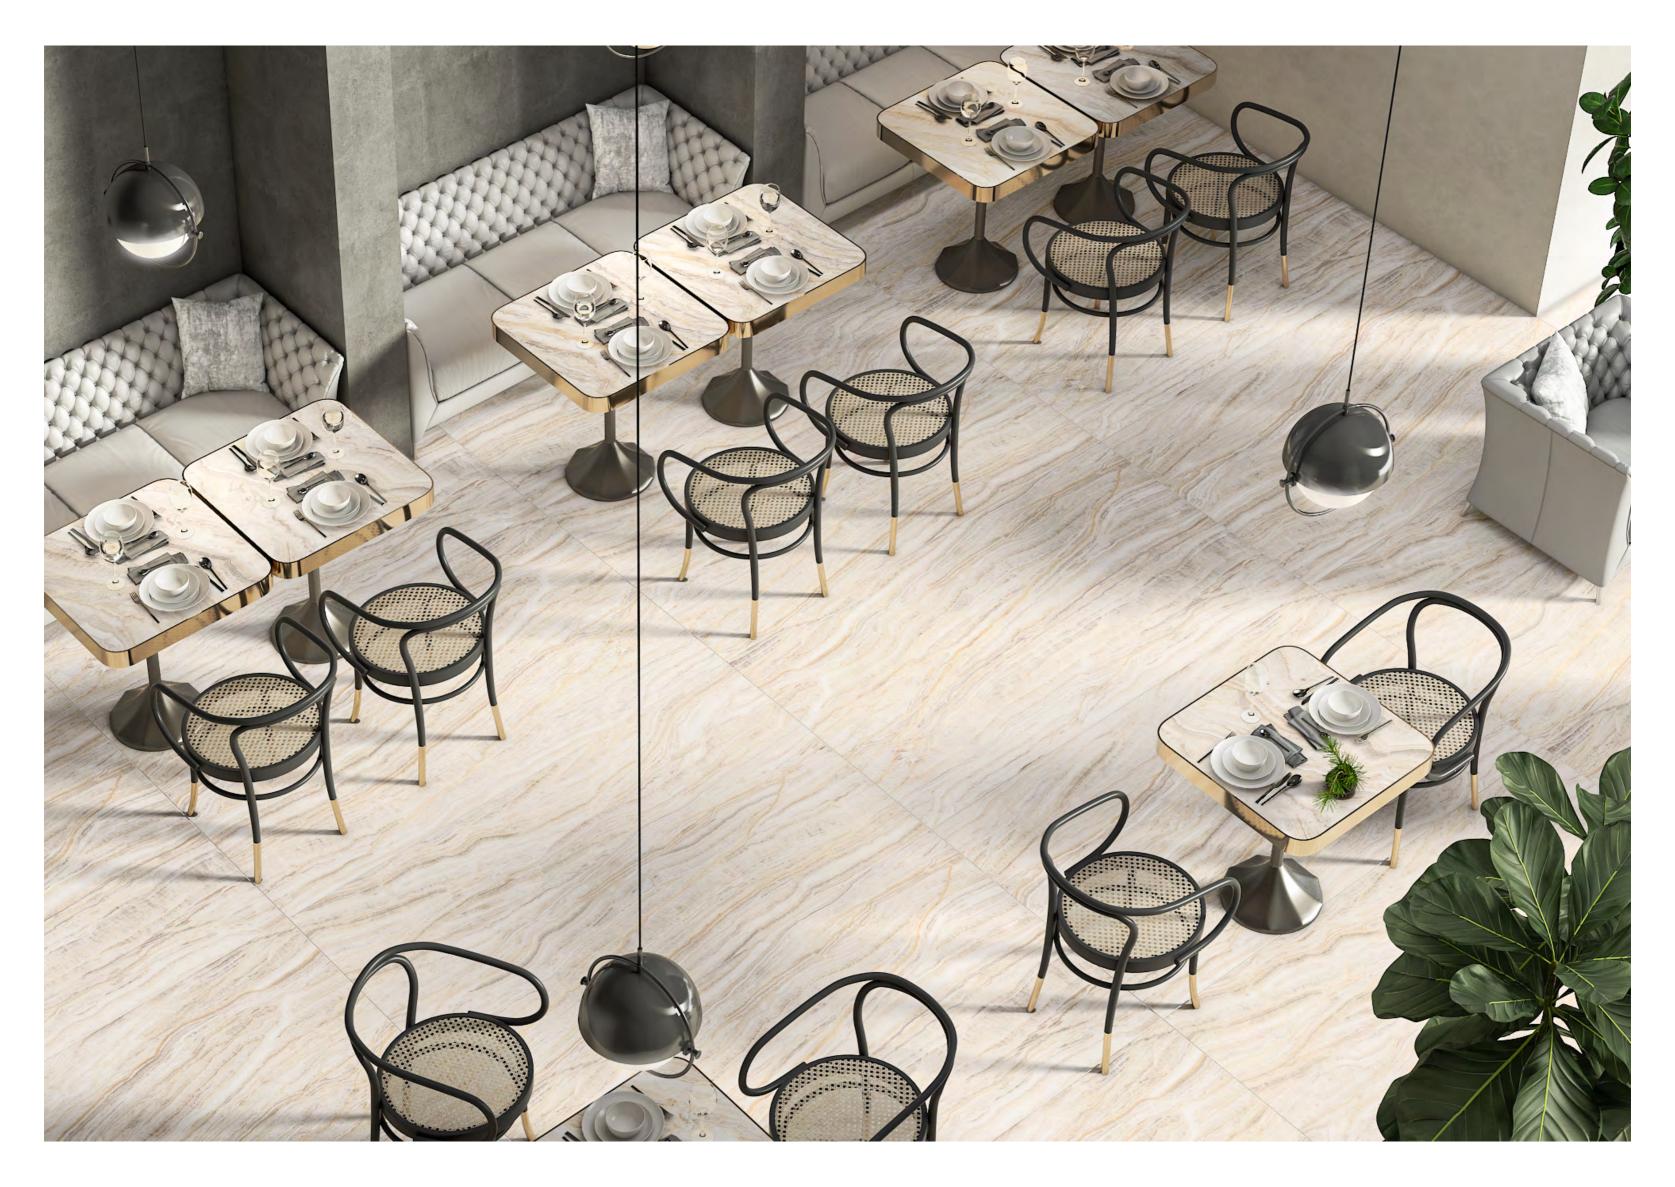

## BLUE BRECCIA

TIMELESS YET TRENDY DESIGNS

Bosco Grey

→ ELEGANCE & SOBREITY

 $\longrightarrow$  IMAGE GALLERY RESTAURANT SPACE  $\longleftarrow$ 

BOSCO GREY

VITAL, WARM, AND CONTEMPORARY

Bottochino Classico