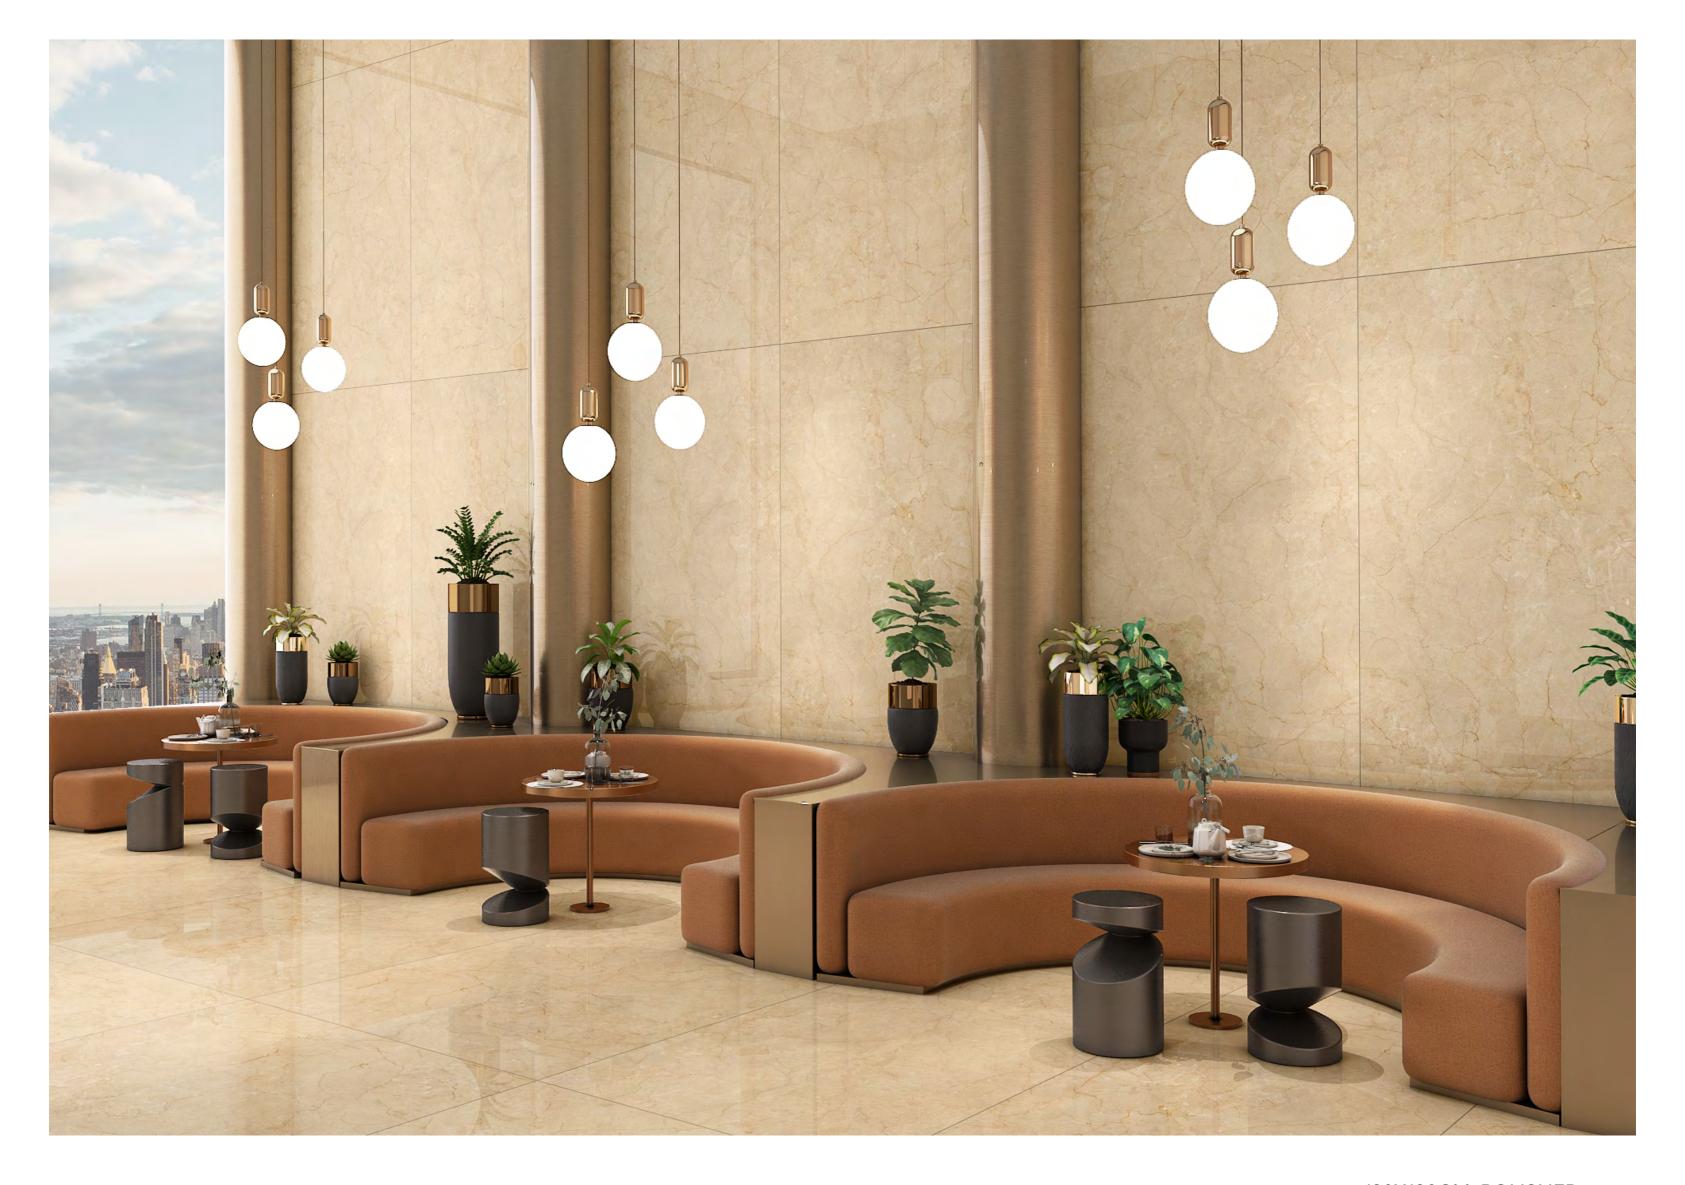

## BLUE BRECCIA

TIMELESS YET TRENDY DESIGNS

Bosco Grey

→ ELEGANCE & SOBREITY

 $\longrightarrow$  IMAGE GALLERY RESTAURANT SPACE  $\longleftarrow$ 

BOSCO GREY

VITAL, WARM, AND CONTEMPORARY

Bottochino Classico

 $\longrightarrow$  IMAGE GALLERY RESTAURANT SPACE  $\longleftarrow$ 