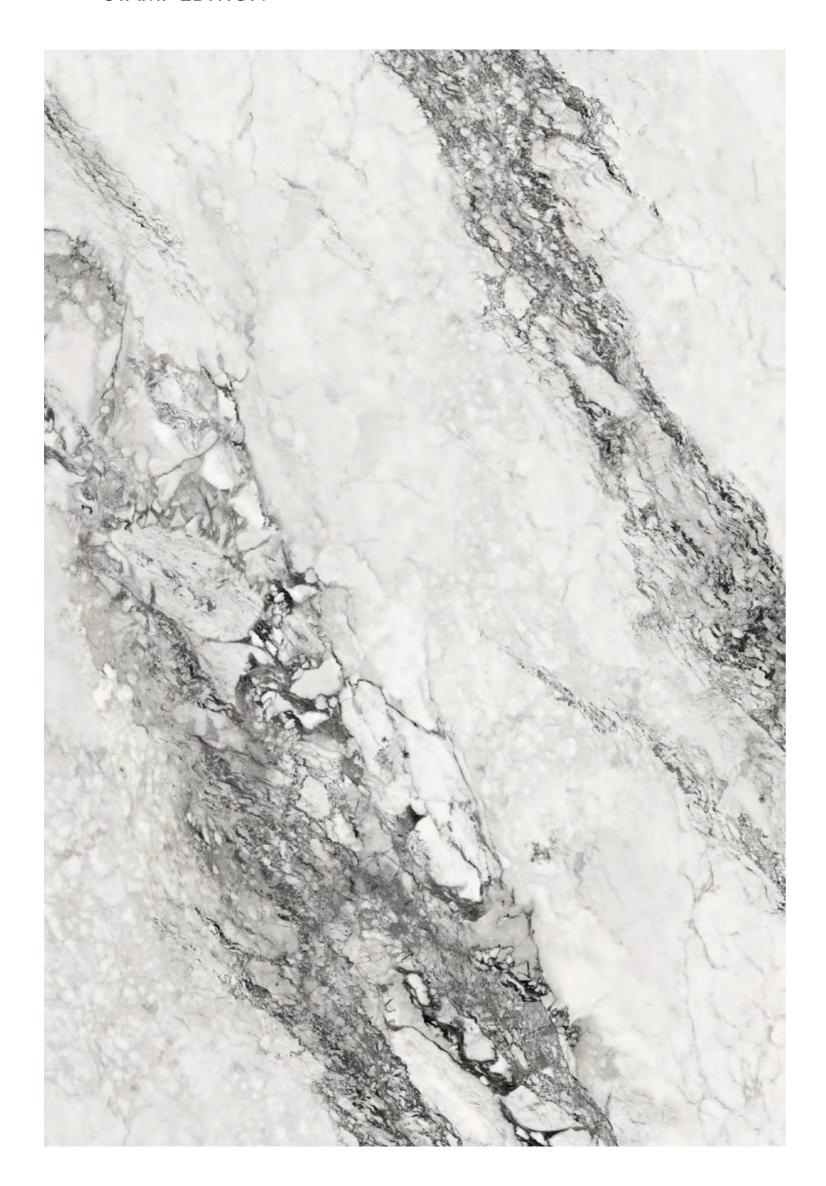

## $\longrightarrow$ STAMP EDITION

**ETERNAL** WHITE

EVOKES A SERENE COMPOSED LOOK

Flurry Brown

**FLURRY** BROWN

UNBELIVALY STUNNING AND PUT TOGETHER

Fossil Grey

FOSSIL GREY