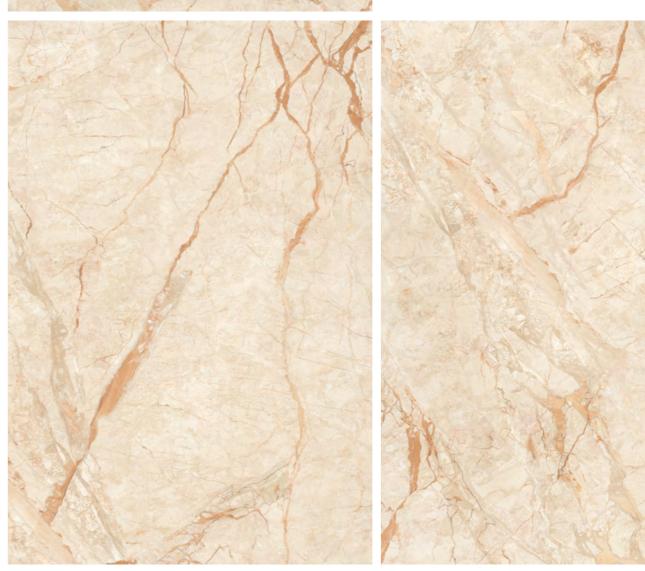

## $\longrightarrow$ STAMP EDITION

**ETERNAL** WHITE

EVOKES A SERENE COMPOSED LOOK

Flurry Brown

**FLURRY** BROWN

UNBELIVALY STUNNING AND PUT TOGETHER

Fossil Grey

FOSSIL GREY

## $\longrightarrow$ STAMP EDITION

SPIDER

A RENEWED DESIRE FOR BEAUTY

Statuario Alaska

## STAMP EDITION