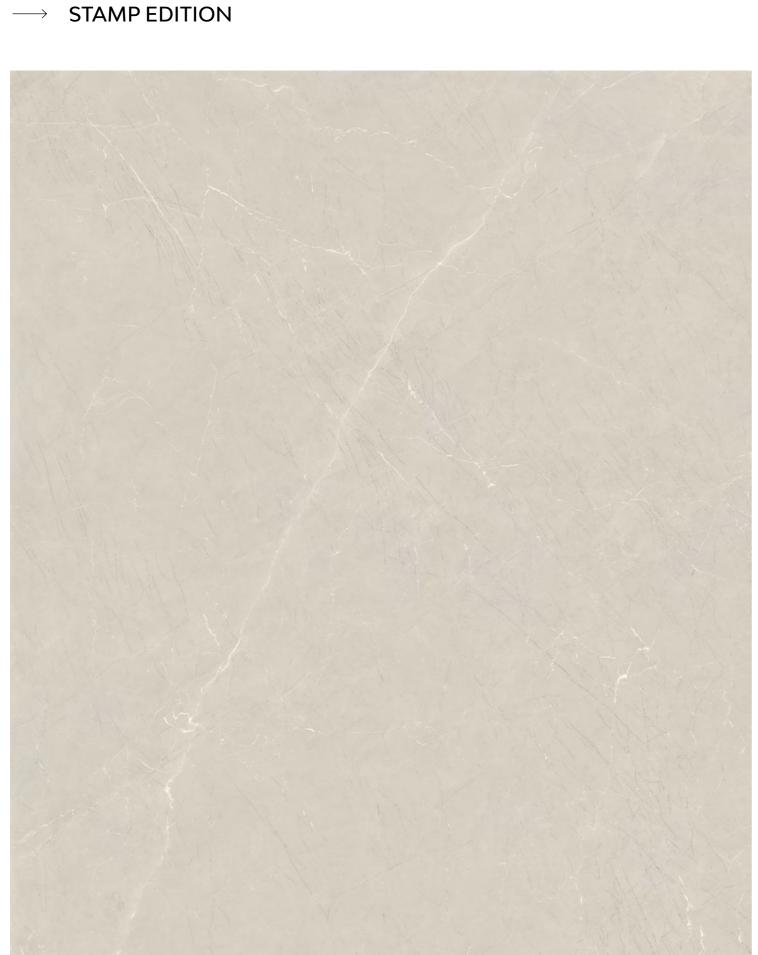

## $\longrightarrow$ STAMP EDITION

**ETERNAL** WHITE

EVOKES A SERENE COMPOSED LOOK

Flurry Brown

**FLURRY** BROWN

UNBELIVALY STUNNING AND PUT TOGETHER

Fossil Grey

FOSSIL GREY