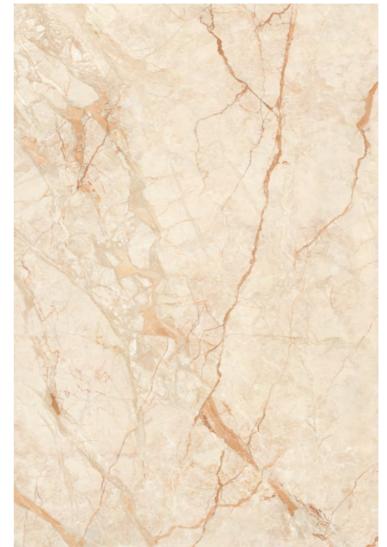

## $\longrightarrow$ STAMP EDITION

**ETERNAL** WHITE

EVOKES A SERENE COMPOSED LOOK

Flurry Brown

**FLURRY** BROWN

UNBELIVALY STUNNING AND PUT TOGETHER

Fossil Grey

FOSSIL GREY

## $\longrightarrow$ STAMP EDITION

SPIDER

A RENEWED DESIRE FOR BEAUTY

Statuario Alaska

## STAMP EDITION