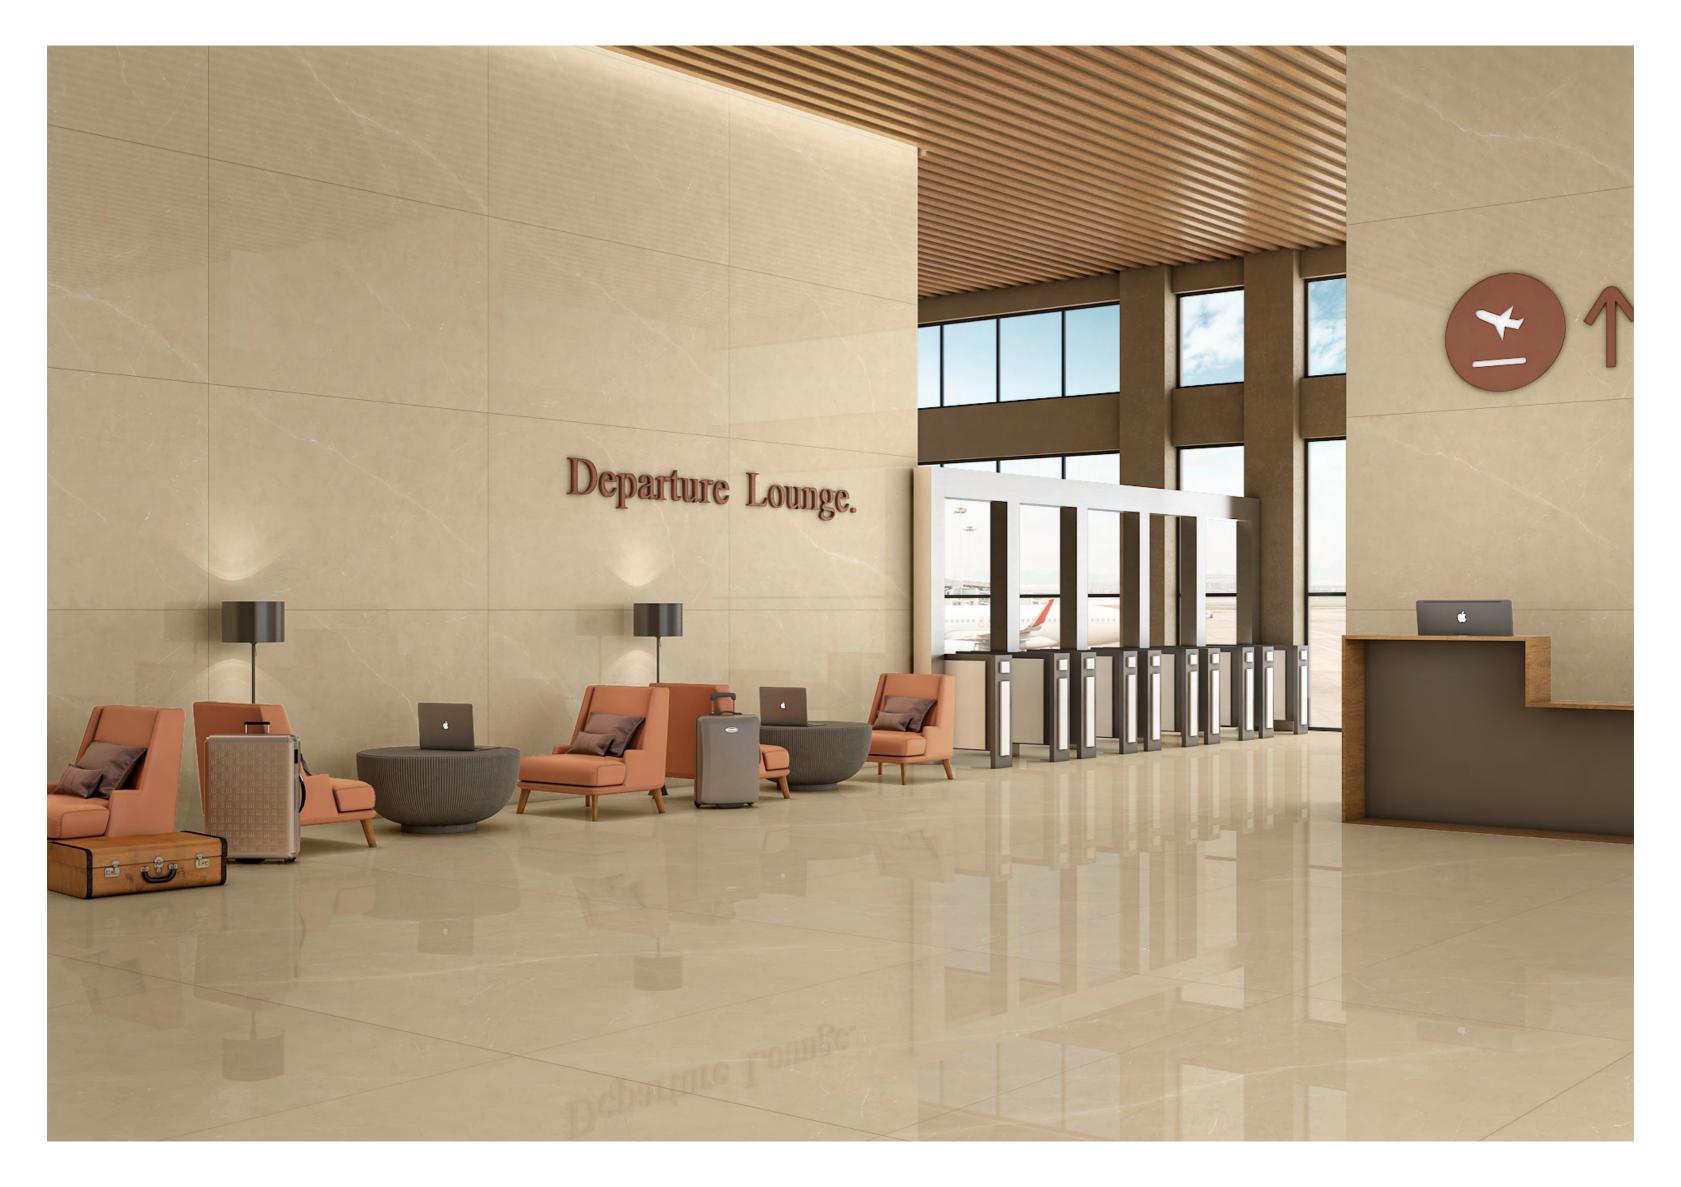

Breccia Oniciata

+ 7 7

**BRECCIA** ONICIATA

**ESSENTIAL AND** MINIMAL BEAUTY EXPRESSED

Burbbery Beige

 $\longrightarrow$  IMAGE GALLERY AIRPORT LOUNGES  $\longleftarrow$ 

BURBBERY BEIGE

INTENSE AND STRIKING DESIGN DIFFERENCE