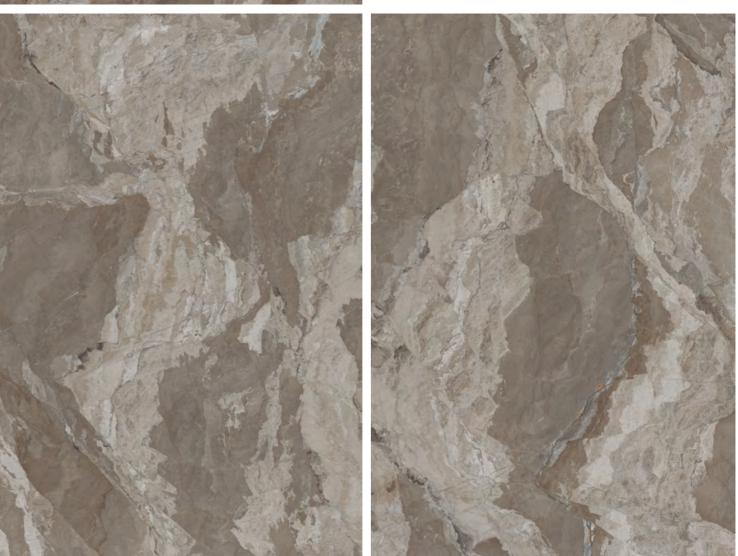

DESIGNS THAT DRAW ATTENTION

Regal Grey

REGAL GREY

EVOKES A SERENE COMPOSED LOOK

Rock Breccia Grey

 $\longrightarrow$  IMAGE GALLERY  $\mathsf{KITCHEN}\,\mathsf{SPACE}\;\longleftarrow\;$ 

ROCK\_BRECCIA GREY

UNBELIVALY STUNNING AND PUT TOGETHER