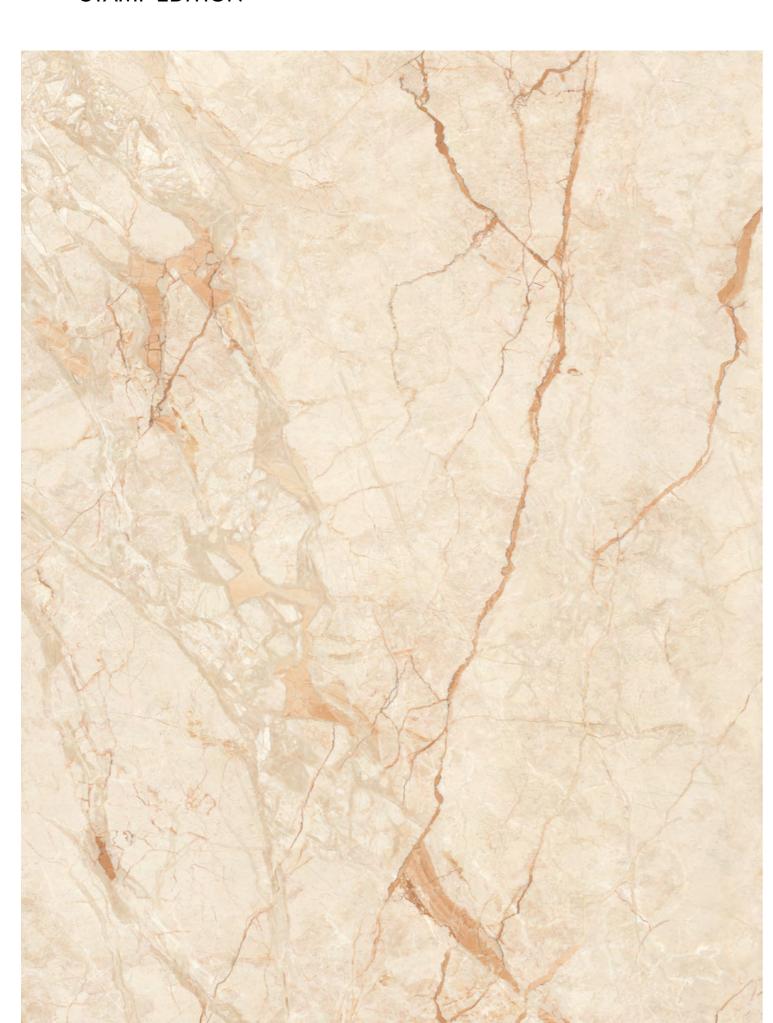

## $\longrightarrow$ STAMP EDITION

**ETERNAL** WHITE

EVOKES A SERENE COMPOSED LOOK

Flurry Brown

**FLURRY** BROWN

UNBELIVALY STUNNING AND PUT TOGETHER

Fossil Grey

FOSSIL GREY

## $\longrightarrow$ STAMP EDITION

SPIDER

A RENEWED DESIRE FOR BEAUTY

Statuario Alaska

## STAMP EDITION