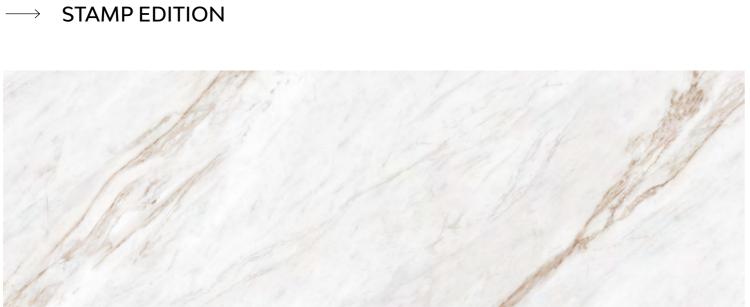

## $\longrightarrow$ STAMP EDITION

**ETERNAL** WHITE

EVOKES A SERENE COMPOSED LOOK

Flurry Brown

**FLURRY** BROWN

UNBELIVALY STUNNING AND PUT TOGETHER

Fossil Grey

FOSSIL GREY

## $\longrightarrow$ STAMP EDITION

SPIDER

A RENEWED DESIRE FOR BEAUTY

Statuario Alaska

## STAMP EDITION