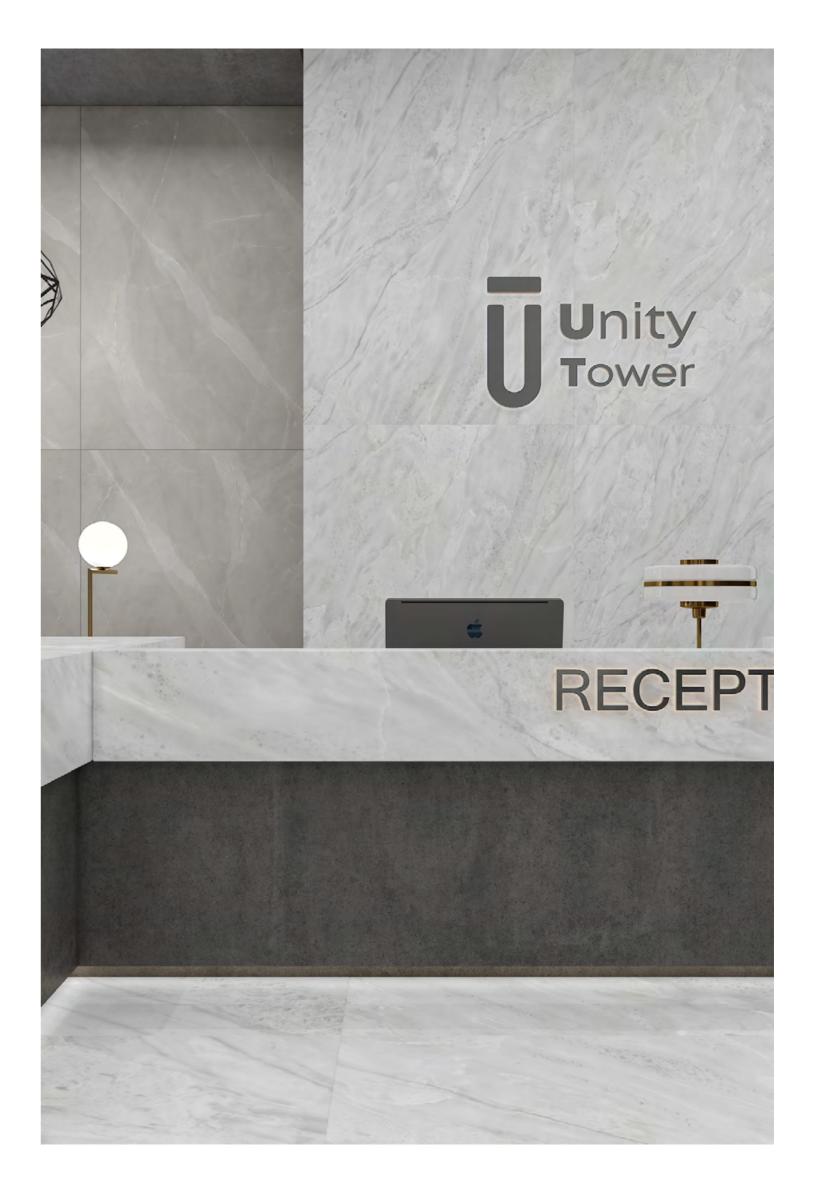

row$ 









MARINA TRAVERTINO

CREATING DIVERSE DESIGN POSSIBILITIES



+ n 7 Olympia













**OLYMPIA** 

**UNIQUE SPACES** WITH UNMATCHED DESIGN



Onyx Costa

+





 $\longrightarrow$  IMAGE GALLERY RECEPTION AREA  $\longleftarrow$ 











ESSENTIAL AND MINIMAL BEAUTY EXPRESSED



+ n 7 Onyx Gold

Market Cold

Market













ONYX GOLD

INTENSE AND STRIKING DESIGN DIFFERENCE



Onyx Grey





 $\longrightarrow$  IMAGE GALLERY SHOWROOM SPACE  $\longleftarrow$ 









ONYX GREY

MOST REFINED AND ELEGANTLY PLACED



Pallisandro White





 $\longrightarrow$  IMAGE GALLERY SHOWROOM SPACE  $\longleftarrow$ 









## PALLISANDRO WHITE

TRULY SOPHISTICATED CHOICES





Paradise White













**PARADISE** WHITE

CONVEYING RESILIENCE AND POSITIVITY



Passion Grey







 $\mathsf{RECEPTION}\,\mathsf{AREA}\;\longleftarrow\;$ 







**PASSION GREY** 

SERENITY AND SOPHISITCATED TOUCHES



Pietra Ablone













**PIETRA ABLONE** 

PARTICULARY APPEALING DESIGNS



Pietra Beige













**PIETRA** BEIGE

A PERFECT MINIMALIST ADD



Pietra Nero





 $\longrightarrow$  IMAGE GALLERY SHOWROOM SPACE  $\longleftarrow$ 









**PIETRA** NERO

A CONTEMPORARY CERAMIC TWIST



Pietra Silver















MULTIPLE DIVERSE DESIGN POSSIBILITIES



Regal Beige





 $\longrightarrow$  IMAGE GALLERY BATHROOM SPACE  $\longleftarrow$ 











DESIGNS THAT DRAW ATTENTION



Regal Grey













REGAL GREY

EVOKES A SERENE COMPOSED LOOK



Rock Breccia Grey





 $\longrightarrow$  IMAGE GALLERY  $\mathsf{KITCHEN}\,\mathsf{SPACE}\;\longleftarrow\;$