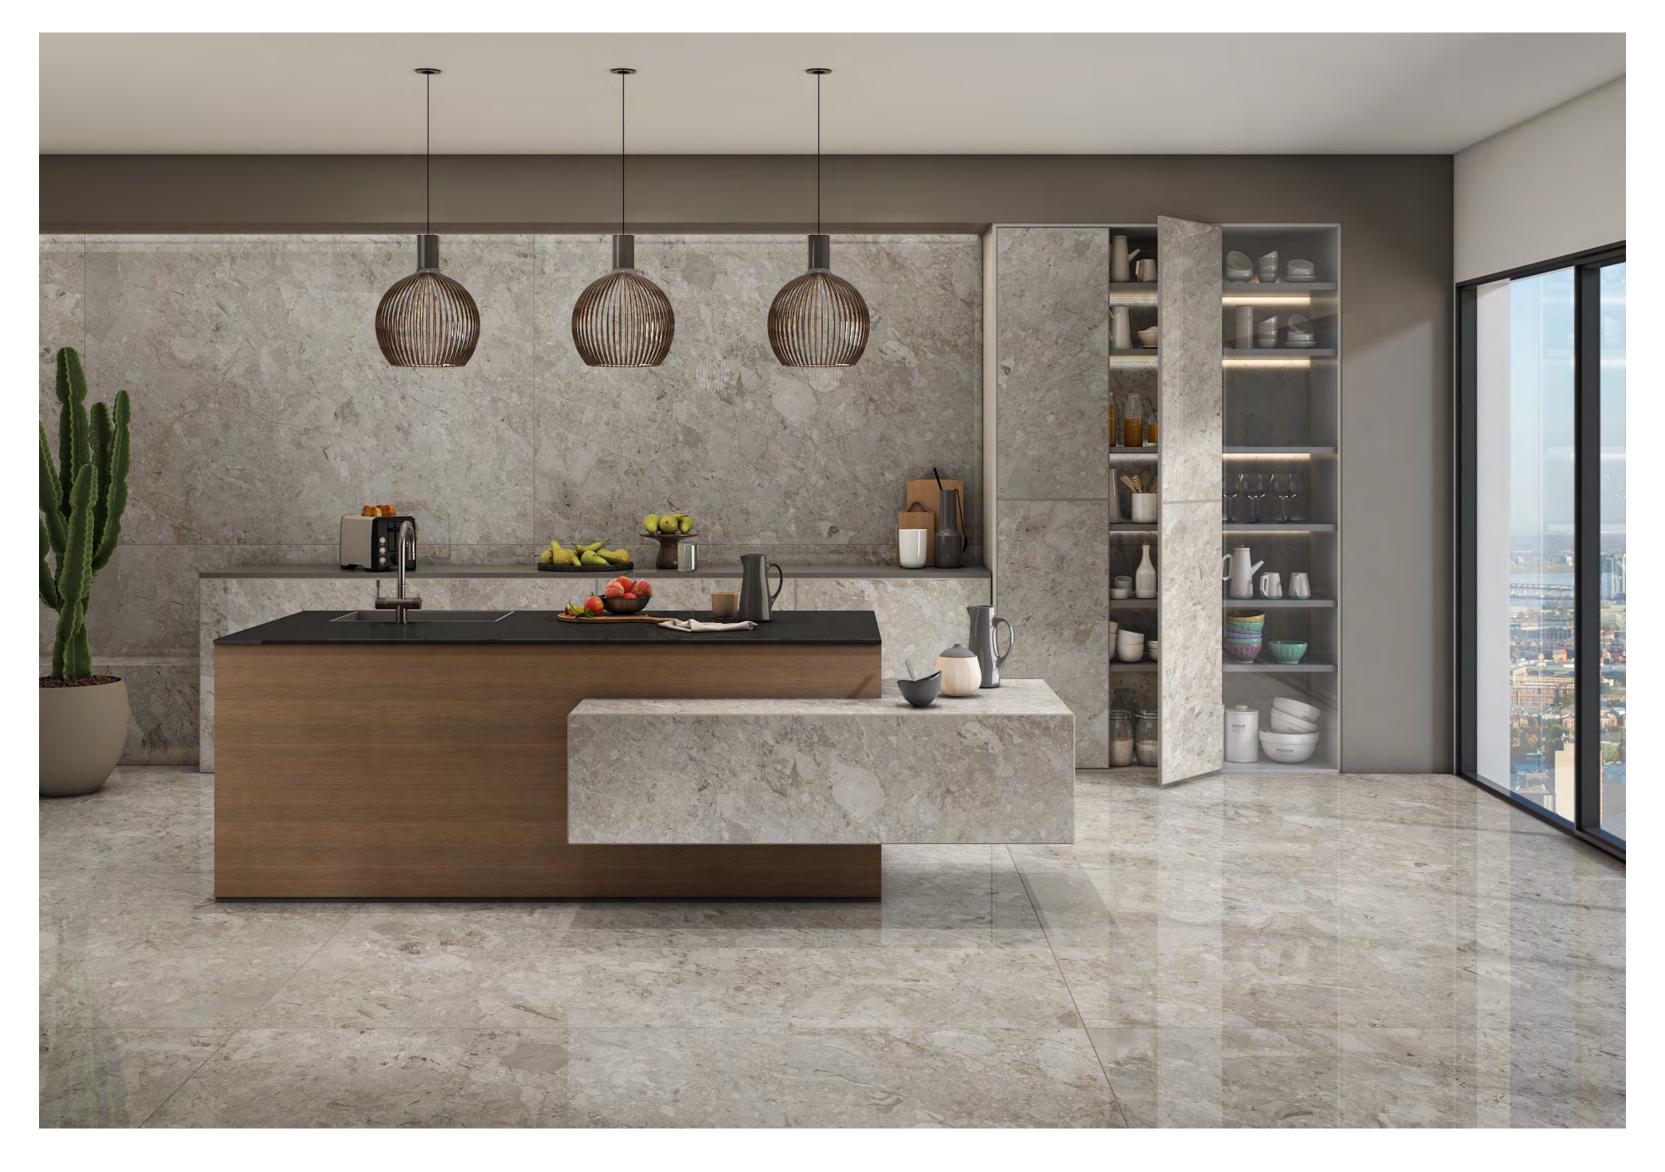

DESIGNS THAT DRAW ATTENTION

Regal Grey

REGAL GREY

EVOKES A SERENE COMPOSED LOOK

Rock Breccia Grey

 $\longrightarrow$  IMAGE GALLERY  $\mathsf{KITCHEN}\,\mathsf{SPACE}\;\longleftarrow\;$ 

ROCK\_BRECCIA GREY

UNBELIVALY STUNNING AND PUT TOGETHER