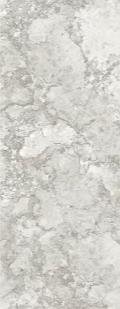

## CARDIO AKS

- I SIZE 800X1200MM
- I THICKNESS **9MM**
- | FINISH ENDLESS GLOSSY

## CARDIO BIANCO

- I SIZE 800X1200MM
- I THICKNESS **9MM**
- | FINISH ENDLESS GLOSSY

### CARDIO BIEGE

- I SIZE 800X1200MM
- I THICKNESS 9MM
- I FINISH ENDLESS GLOSSY

### CARDIO BROWN

- I SIZE 800X1200MM
- I THICKNESS 9MM
- | FINISH ENDLESS GLOSSY

### CARDIO GRAY

- I SIZE 800X1200MM
- I THICKNESS 9MM
- | FINISH ENDLESS GLOSSY