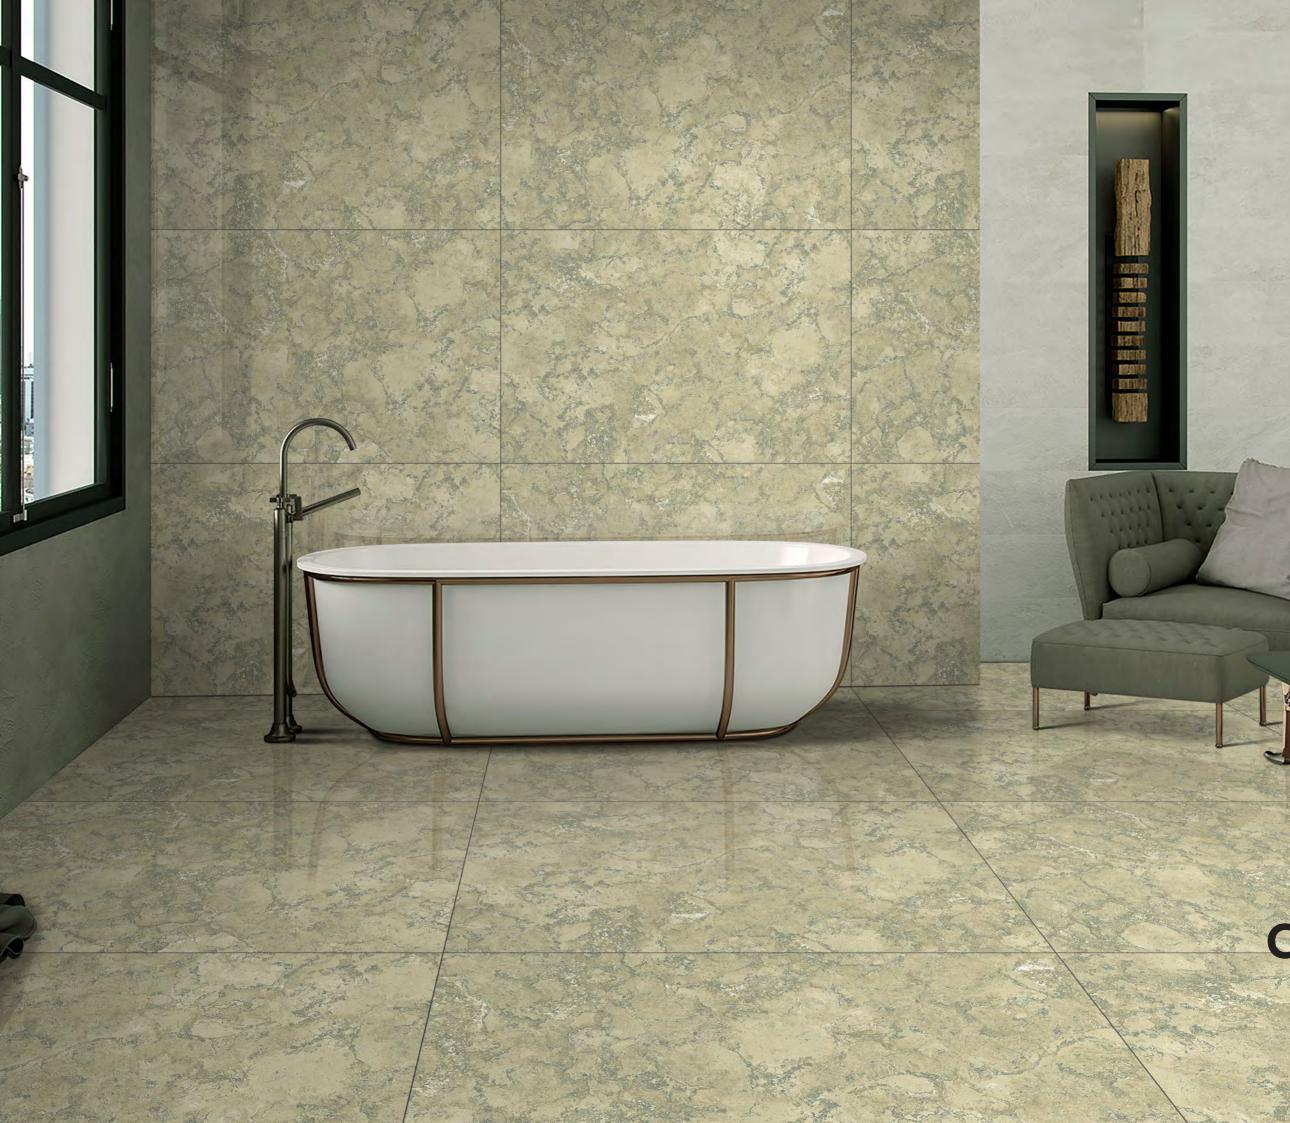

five centuries, but also the leap into electronic typesetting, remaining essentially unchanged.



# Articulate with aesthetic

It has survived not only five centuries, but also the leap into electronic typesetting, remaining essentially unchanged.

800X1200MM

 $\bigcirc$ 

#### Where to use



#### Applications













## CARDIO AKS

- I SIZE 800X1200MM
- I THICKNESS **9MM**
- | FINISH ENDLESS GLOSSY











## CARDIO BIANCO

- I SIZE 800X1200MM
- I THICKNESS **9MM**
- | FINISH ENDLESS GLOSSY











### CARDIO BIEGE

- I SIZE 800X1200MM
- I THICKNESS 9MM
- I FINISH ENDLESS GLOSSY









### CARDIO BROWN

- I SIZE 800X1200MM
- I THICKNESS 9MM
- | FINISH ENDLESS GLOSSY















### CARDIO GRAY

- I SIZE 800X1200MM
- I THICKNESS 9MM
- | FINISH ENDLESS GLOSSY













### CARDIO GREEN



## CARDIO GREEN

- I SIZE 800X1200MM
- I THICKNESS **9MM**
- I FINISH GLOSSY











### CARDIO NATURAL

- I SIZE 800X1200MM
- I THICKNESS 9MM
- I FINISH ENDLESS GLOSSY













### CRAZZY WHITE

- I SIZE 800X1200MM
- I THICKNESS 9MM
- I FINISH ENDLESS GLOSSY









### CRIST NERO

- I SIZE 800X1200MM
- I THICKNESS **9MM**
- | FINISH ENDLESS GLOSSY





















## CRIST BEIGE

- I SIZE 800X1200MM
- I THICKNESS **9MM**
- | FINISH ENDLESS GLOSSY



















CRIST BROWN

UI

111.1

WW.

(interest



## CRIST BROWN

- I SIZE 800X1200MM
- I THICKNESS **9MM**
- I FINISH GLOSSY





















### CROWN SILVER

- I SIZE 800X1200MM
- I THICKNESS 9MM
- | FINISH ENDLESS GLOSSY









## LYCOS BIANCO

- I SIZE 800X1200MM
- I THICKNESS **9MM**
- | F