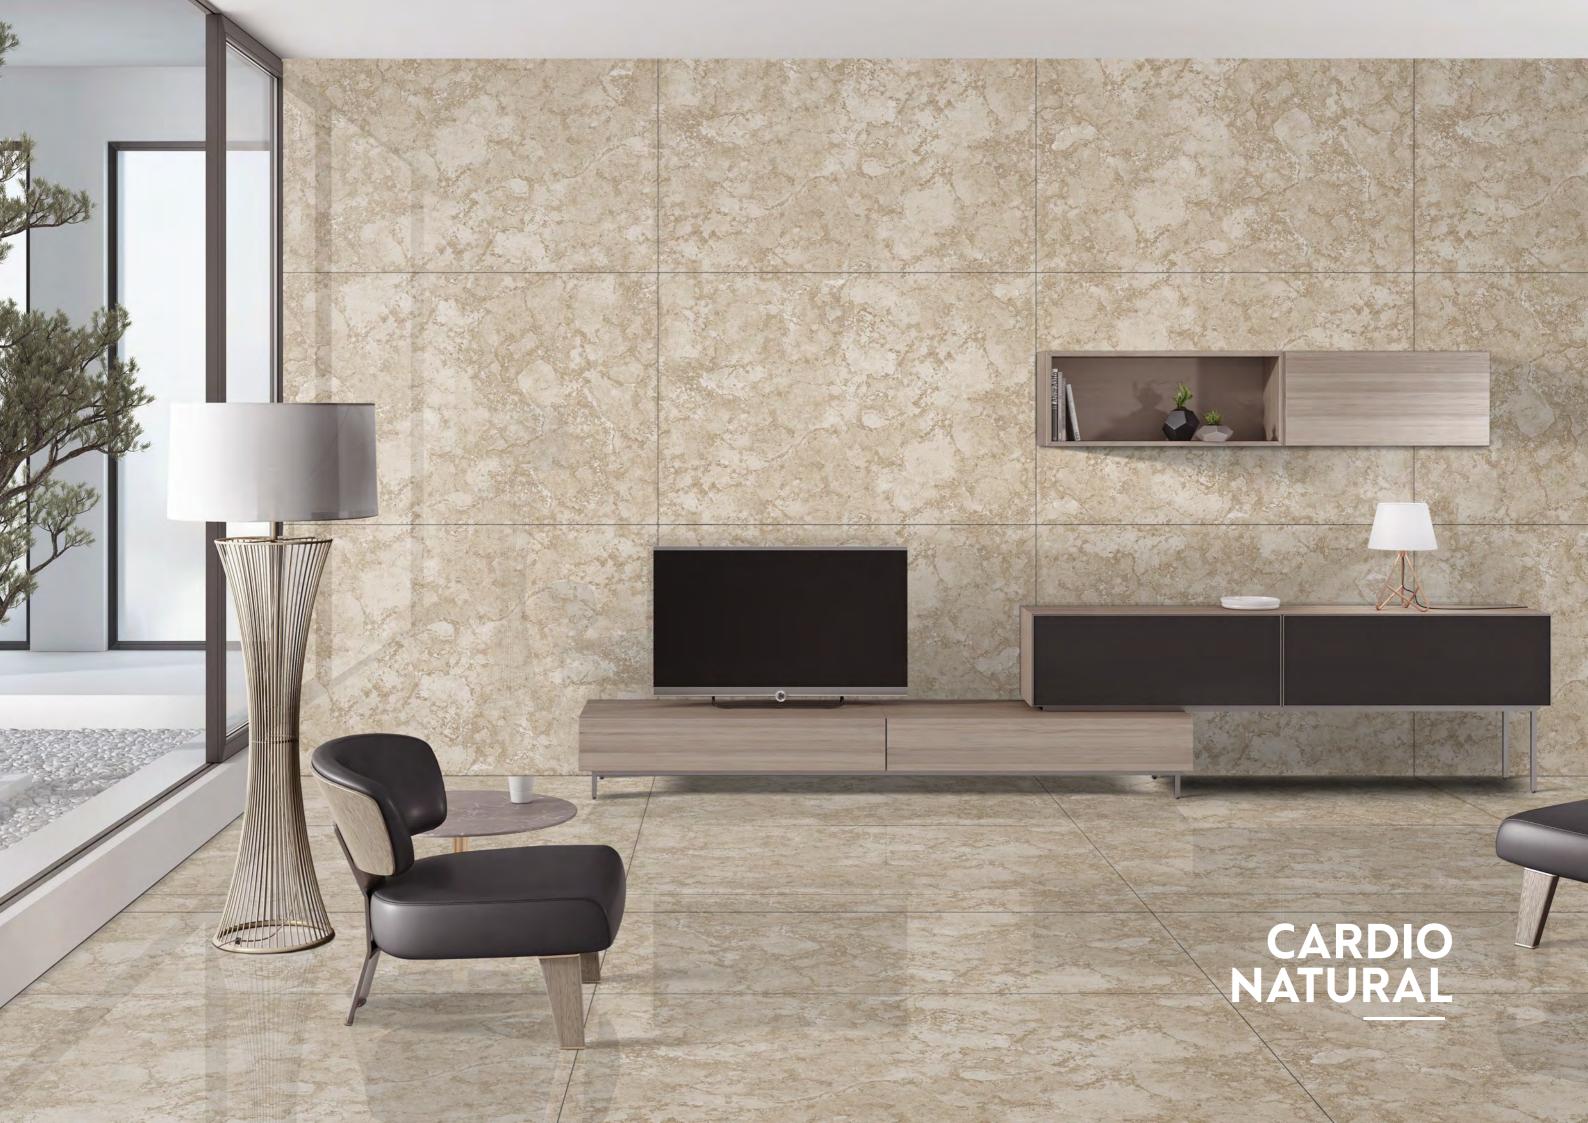

### CARDIO NATURAL

- I SIZE 800X1200MM
- I THICKNESS 9MM
- I FINISH ENDLESS GLOSSY