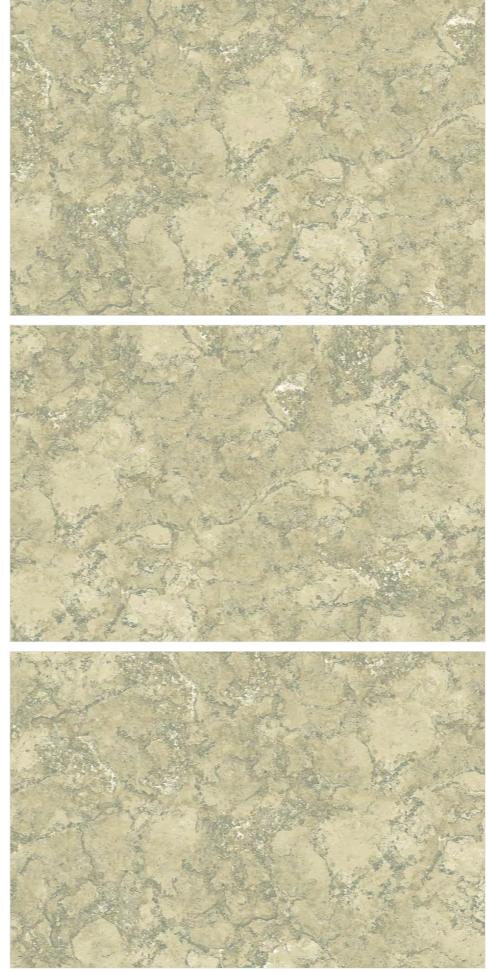

## PISTA NATURAL

- I SIZE 800X1200MM
- I THICKNESS **9MM**
- | FINISH ENDLESS GLOSSY

UV & HEAT RESISTANT