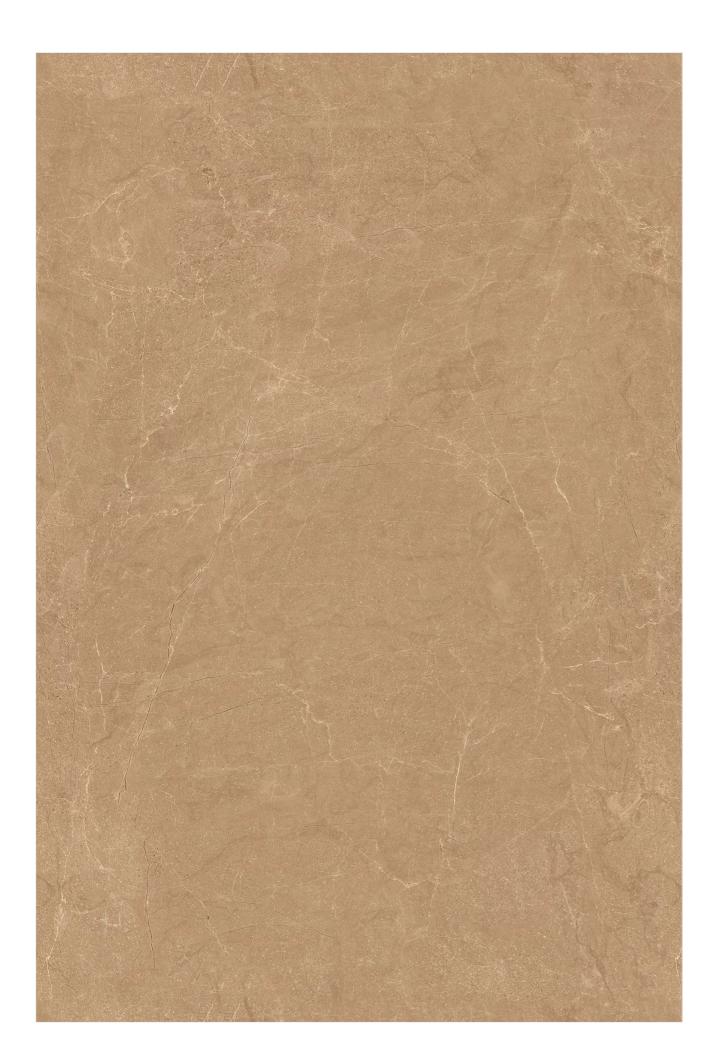

## PISTA BEIGE

- I SIZE 800X1200MM
- I THICKNESS **9MM**
- | FINISH ENDLESS GLOSSY

UV & HEAT RESISTANT