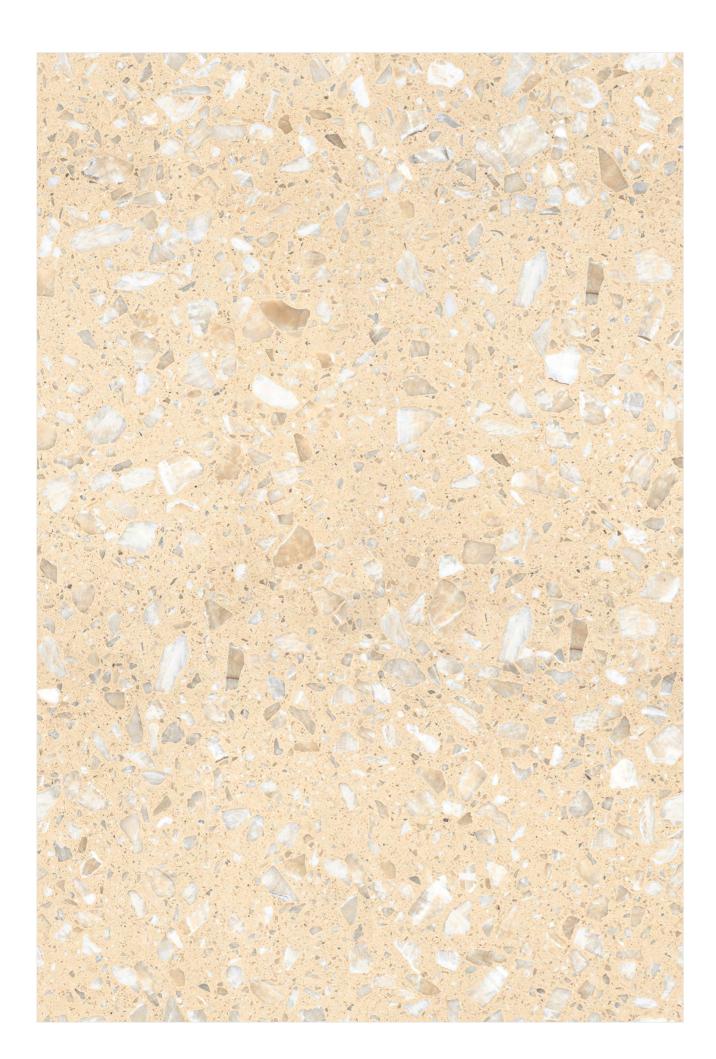

### CARDIO BIEGE

- I SIZE 800X1200MM
- I THICKNESS 9MM
- I FINISH ENDLESS GLOSSY