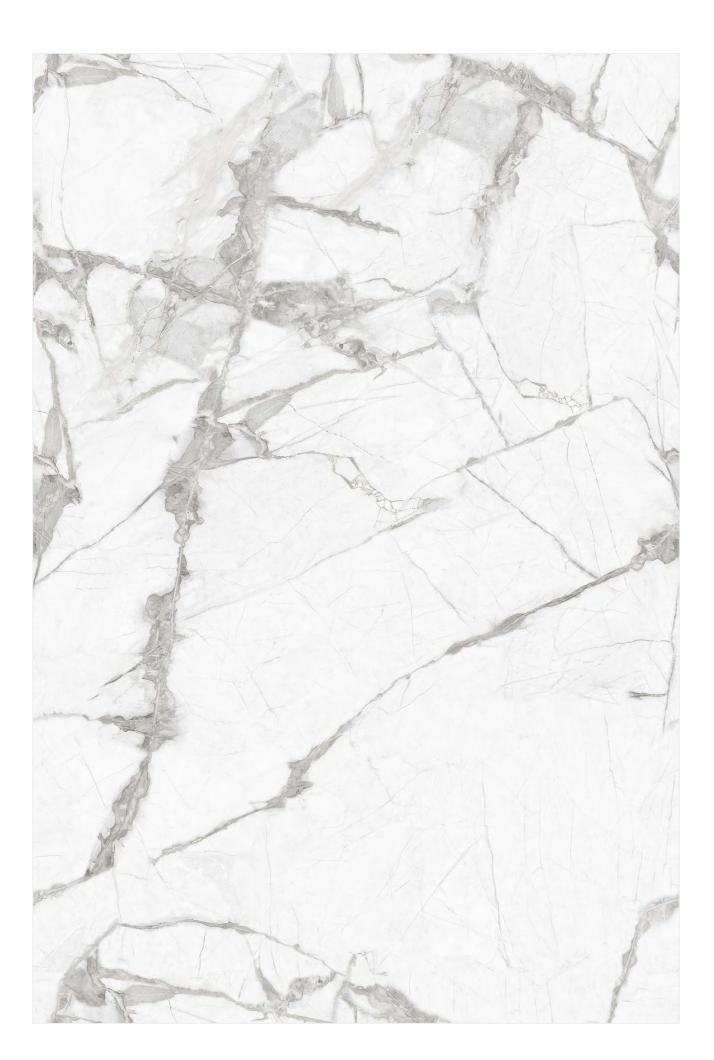

### CRAZZY WHITE

- I SIZE 800X1200MM
- I THICKNESS 9MM
- I FINISH ENDLESS GLOSSY