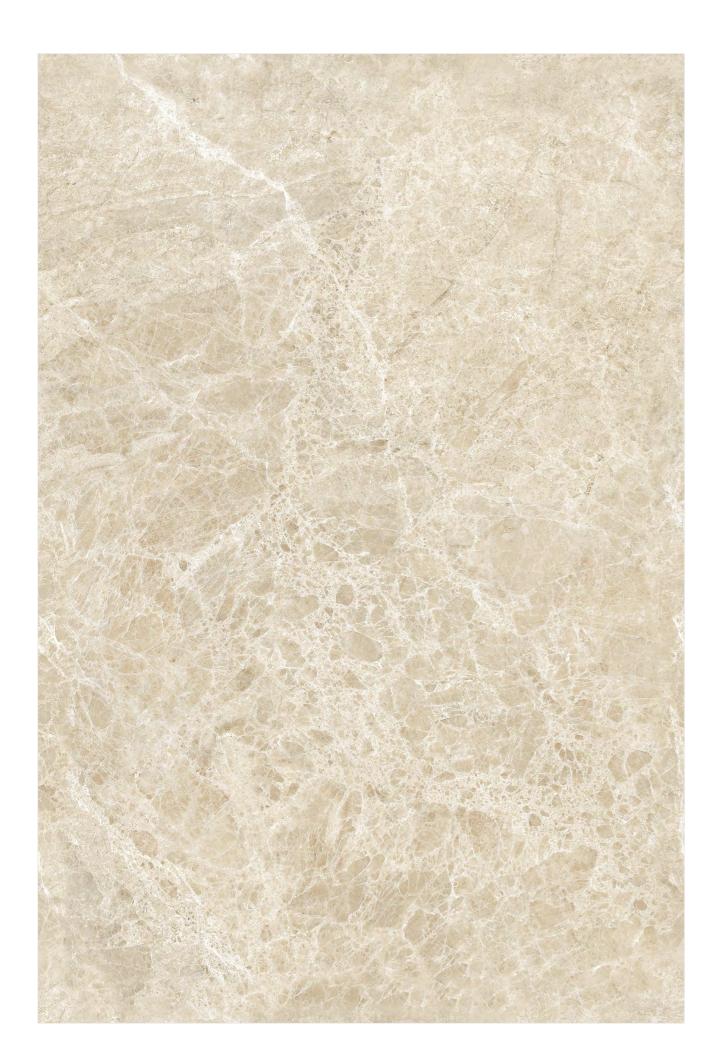

### CARDIO BIEGE

- I SIZE 800X1200MM
- I THICKNESS 9MM
- I FINISH ENDLESS GLOSSY

### CARDIO NATURAL

- I SIZE 800X1200MM
- I THICKNESS 9MM
- I FINISH ENDLESS GLOSSY

## PISTA CREAM

- I SIZE 800X1200MM
- I THICKNESS **9MM**
- I FINISH ENDLESS GLOSSY