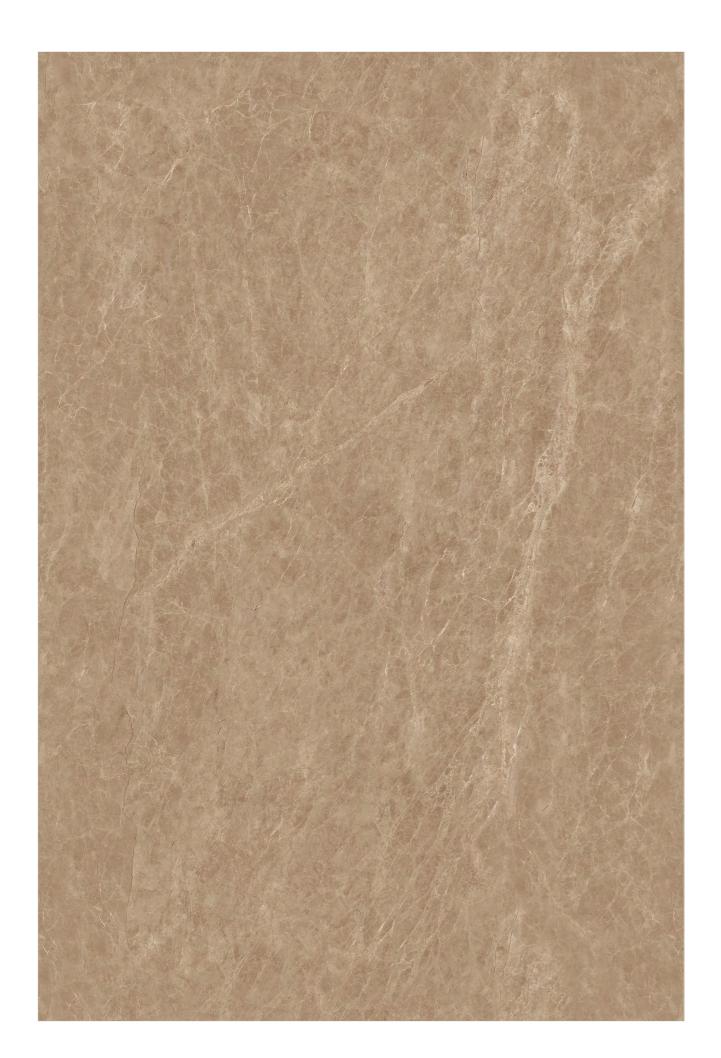

### CARDIO BIEGE

- I SIZE 800X1200MM
- I THICKNESS 9MM
- I FINISH ENDLESS GLOSSY

### CARDIO BROWN

- I SIZE 800X1200MM
- I THICKNESS 9MM
- | FINISH ENDLESS GLOSSY