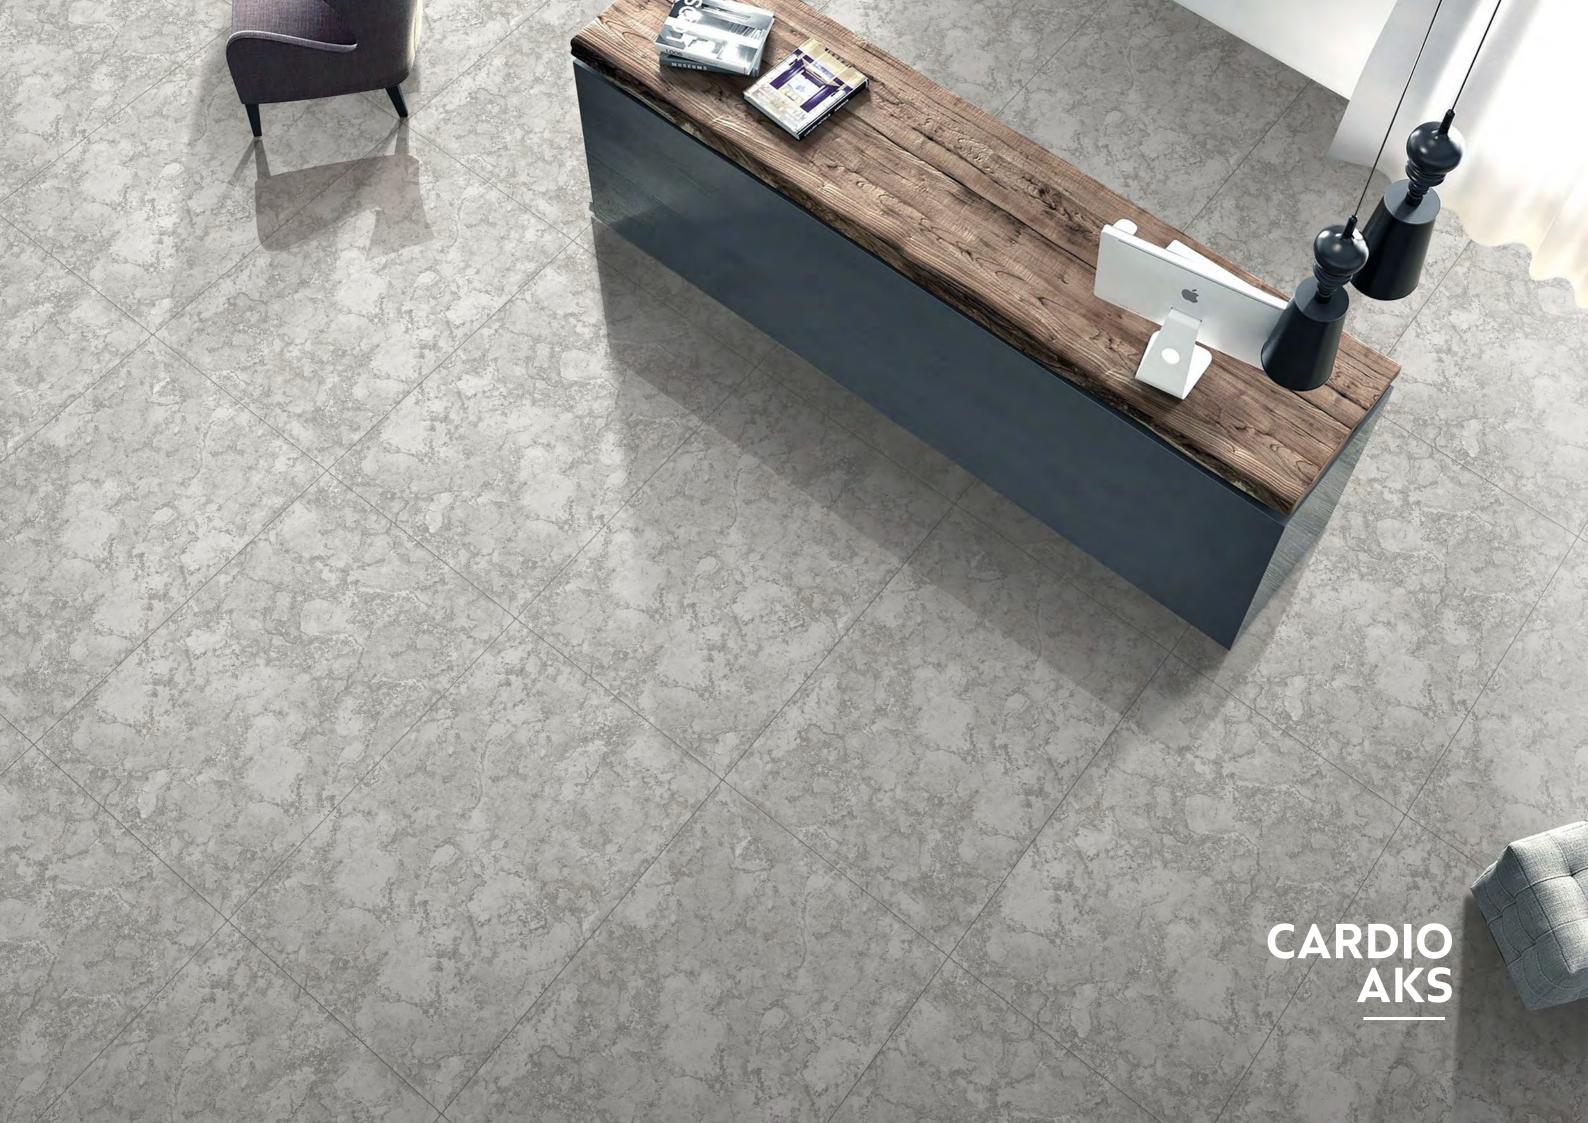

## CARDIO AKS

- I SIZE 800X1200MM
- I THICKNESS **9MM**
- | FINISH ENDLESS GLOSSY