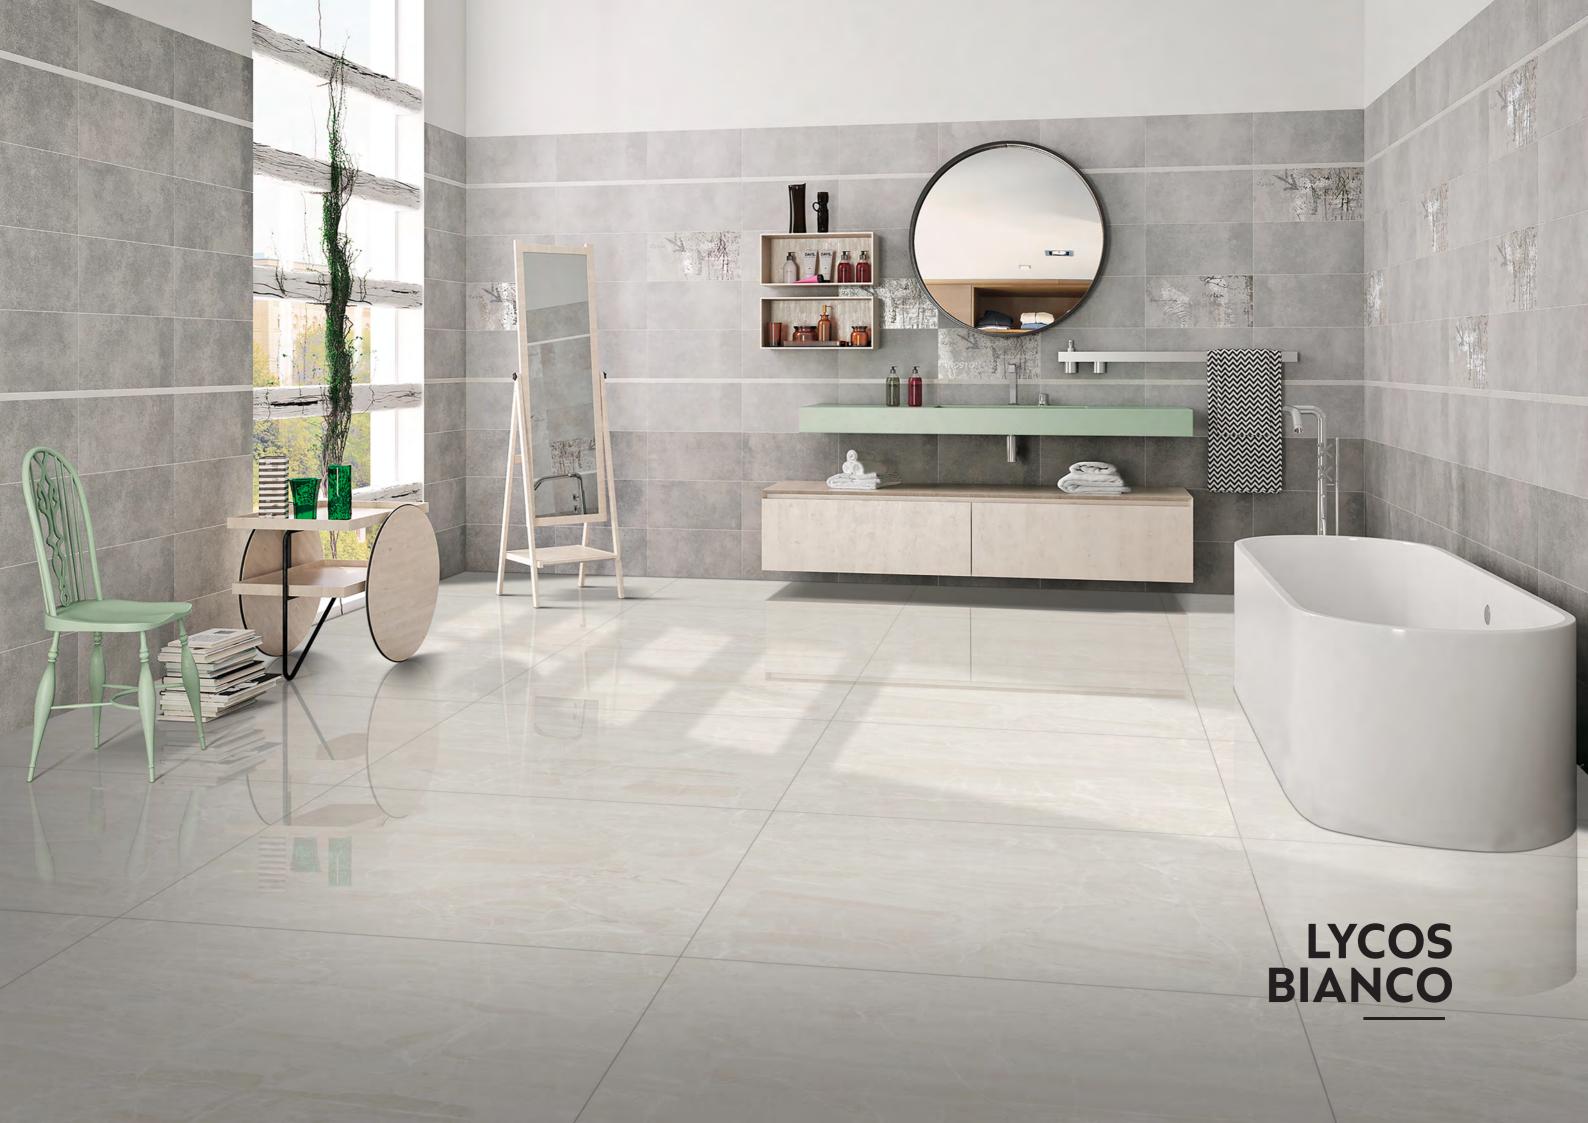

## LYCOS BIANCO

- I SIZE 800X1200MM
- I THICKNESS **9MM**
- | FINISH ENDLESS GLOSSY