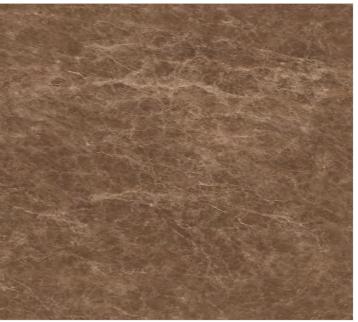

### CARDIO BROWN

- I SIZE 800X1200MM
- I THICKNESS 9MM
- | FINISH ENDLESS GLOSSY