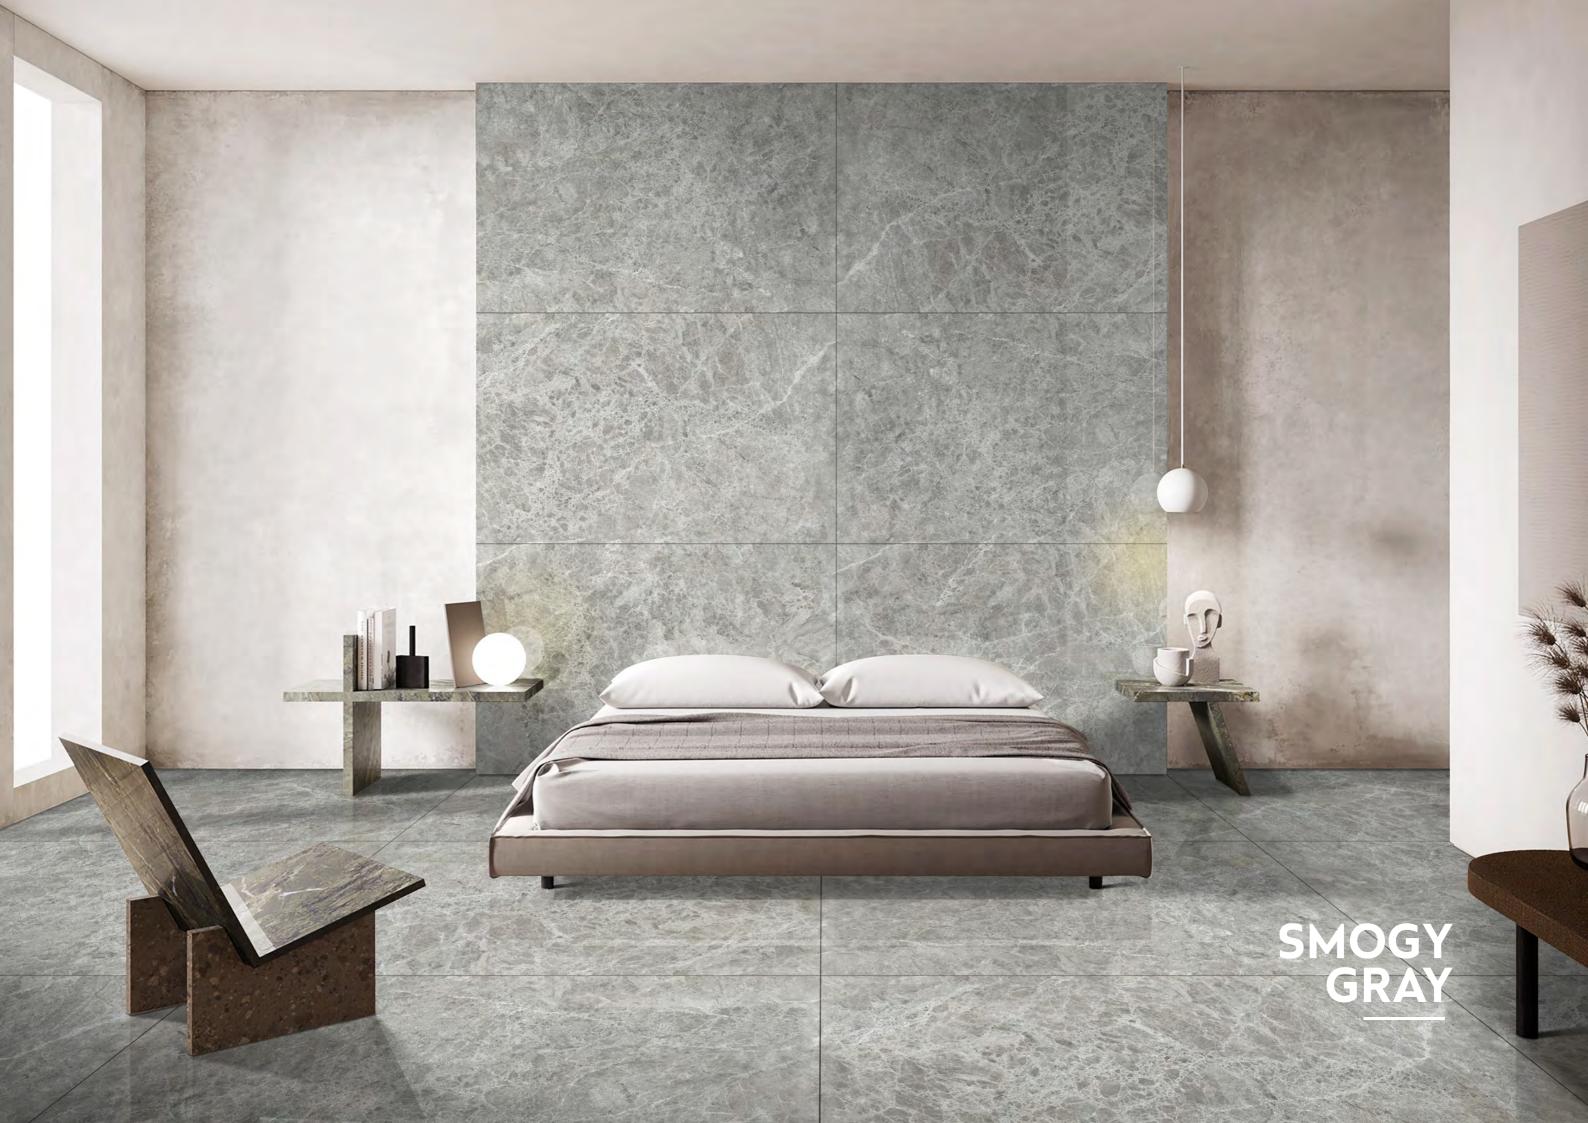

SIZE 800X1200MM
- I THICKNESS 9MM
- | FINISH ENDLESS GLOSSY









## LYCOS BIANCO

- I SIZE 800X1200MM
- I THICKNESS **9MM**
- | FINISH ENDLESS GLOSSY

















## LYCOS BROWN

- I SIZE 800X1200MM
- I THICKNESS **9MM**
- | FINISH ENDLESS GLOSSY





















## MOSAIC

- I SIZE 800X1200MM
- I THICKNESS 9MM
- I FINISH ENDLESS GLOSSY









### MOSAIC TAN

- I SIZE 800X1200MM
- I THICKNESS 9MM
- I FINISH ENDLESS GLOSSY















## PISTA BEIGE

- I SIZE 800X1200MM
- I THICKNESS **9MM**
- | FINISH ENDLESS GLOSSY



UV & HEAT RESISTANT



















## PISTA CREAM

- I SIZE 800X1200MM
- I THICKNESS **9MM**
- I FINISH ENDLESS GLOSSY











## PISTA NATURAL

- I SIZE 800X1200MM
- I THICKNESS **9MM**
- | FINISH ENDLESS GLOSSY





UV & HEAT RESISTANT

















### SMOGY GRAY

- I SIZE 800X1200MM
- I THICKNESS 9MM
- I FINISH ENDLESS GLOSSY















### SMOGY IVORY

- I SIZE 800X1200MM
- I THICKNESS 9MM
- I FINISH ENDLESS GLOSSY