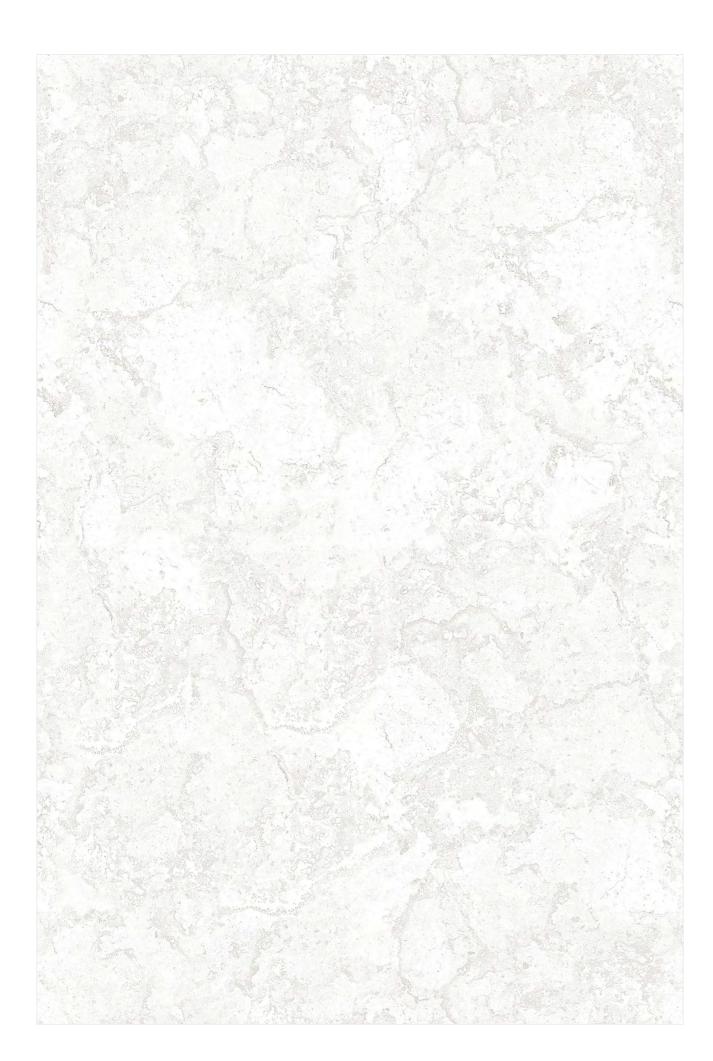

## CARDIO BIANCO

- I SIZE 800X1200MM
- I THICKNESS **9MM**
- | FINISH ENDLESS GLOSSY