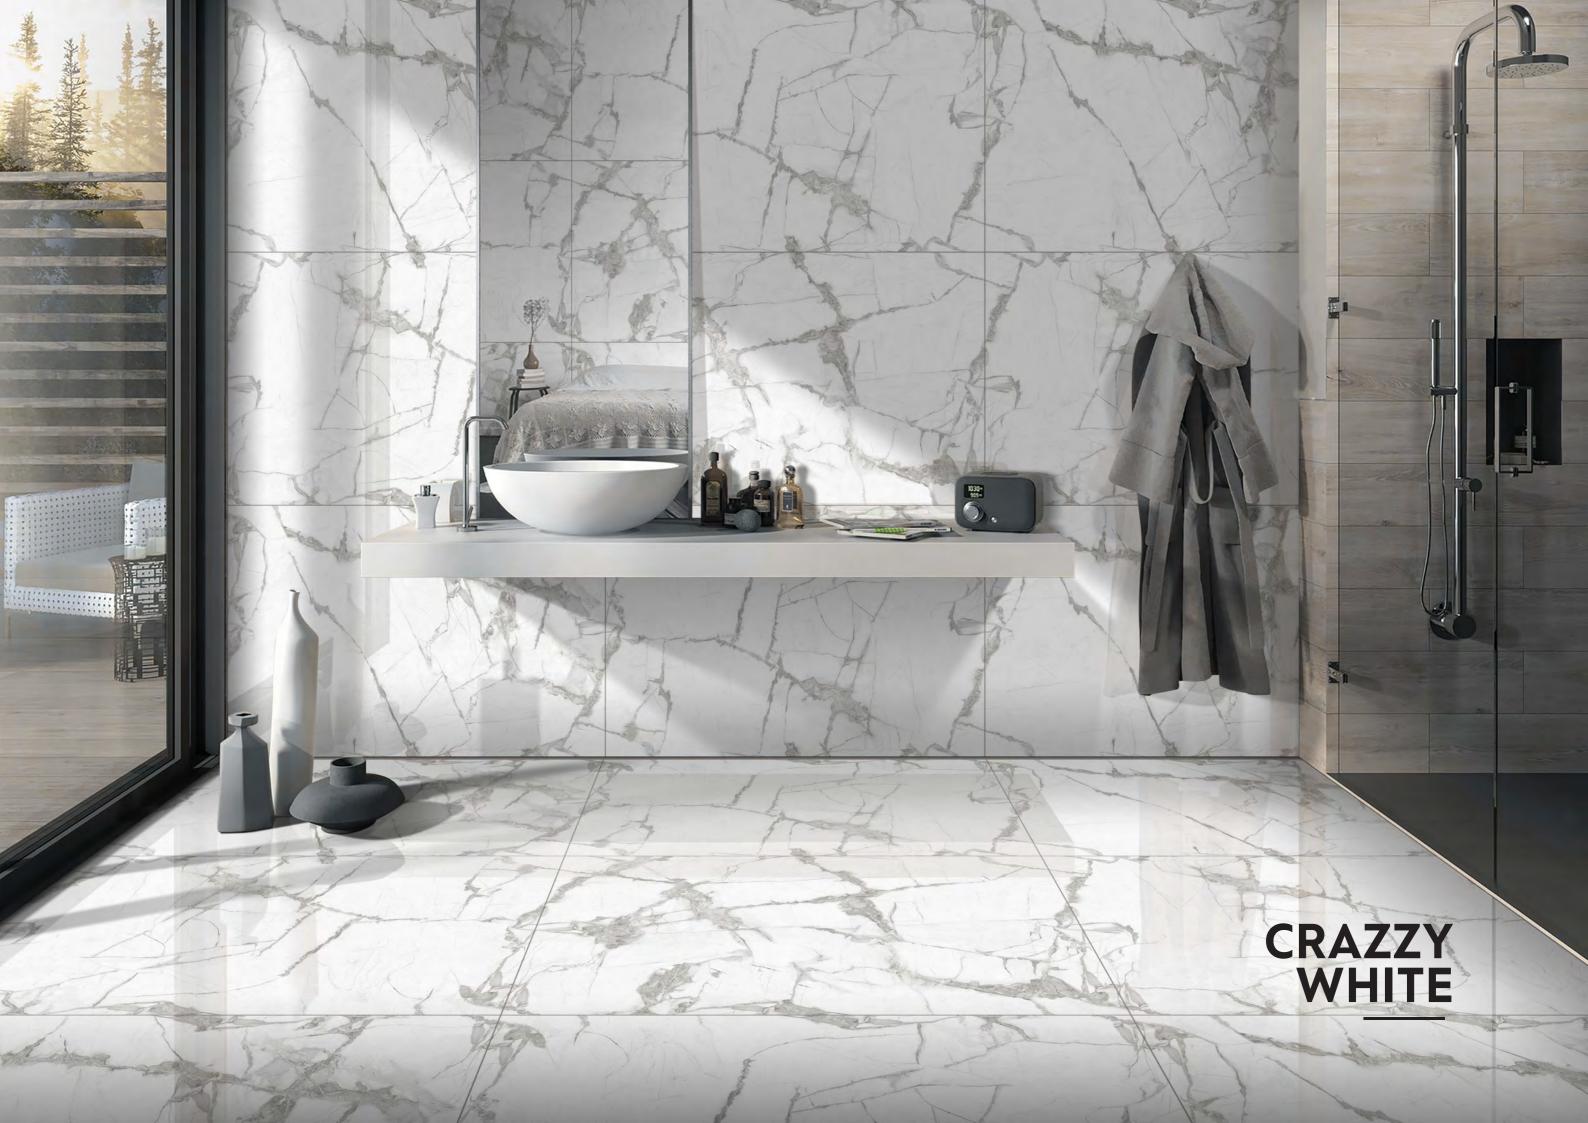

### CRAZZY WHITE

- I SIZE 800X1200MM
- I THICKNESS 9MM
- I FINISH ENDLESS GLOSSY