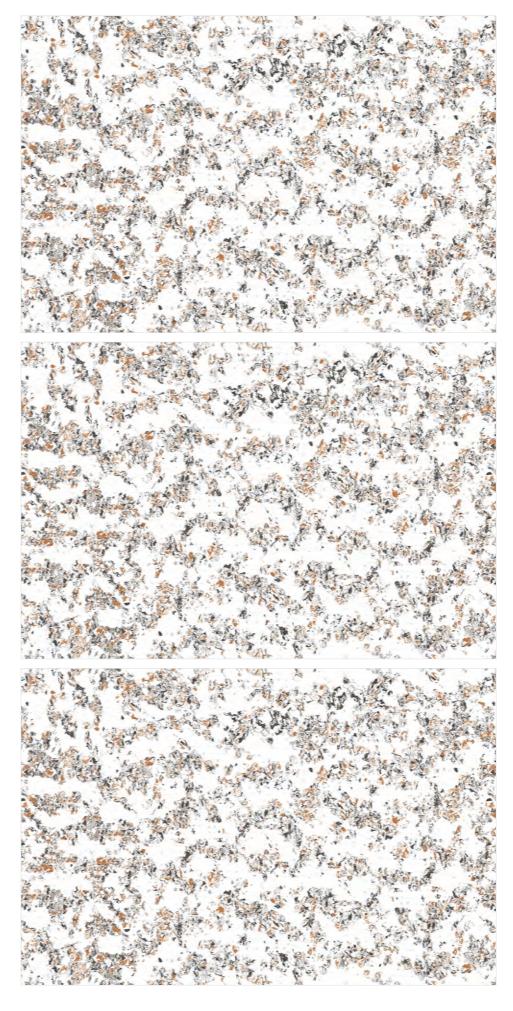

## LYCOS BIANCO

- I SIZE 800X1200MM
- I THICKNESS **9MM**
- | FINISH ENDLESS GLOSSY