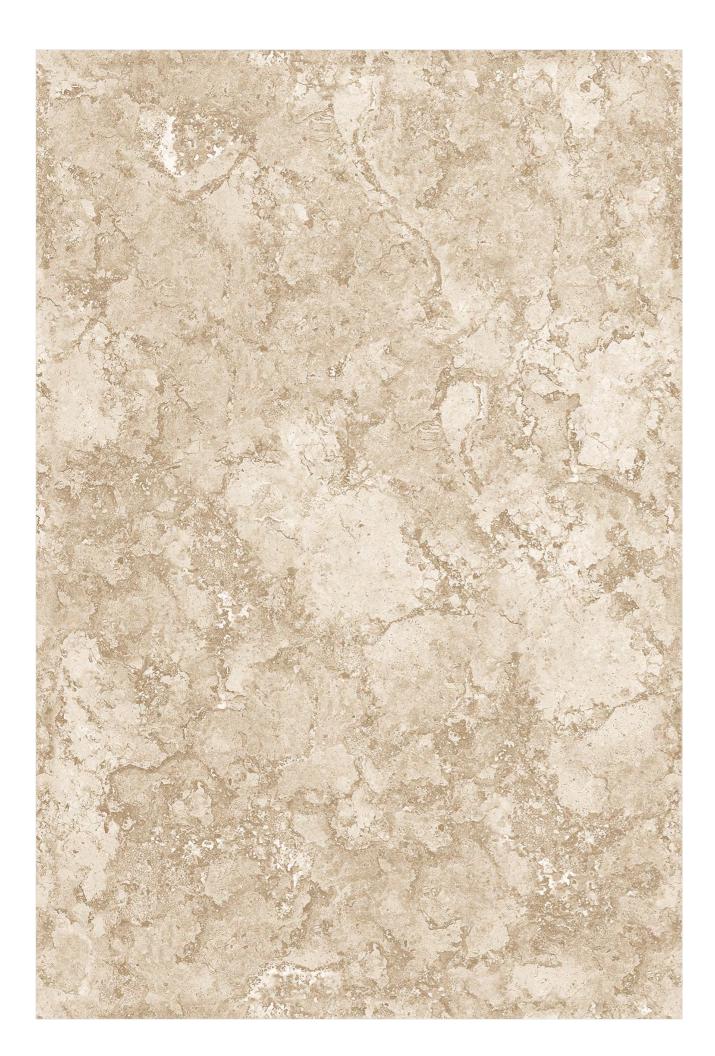

### CARDIO NATURAL

- I SIZE 800X1200MM
- I THICKNESS 9MM
- I FINISH ENDLESS GLOSSY