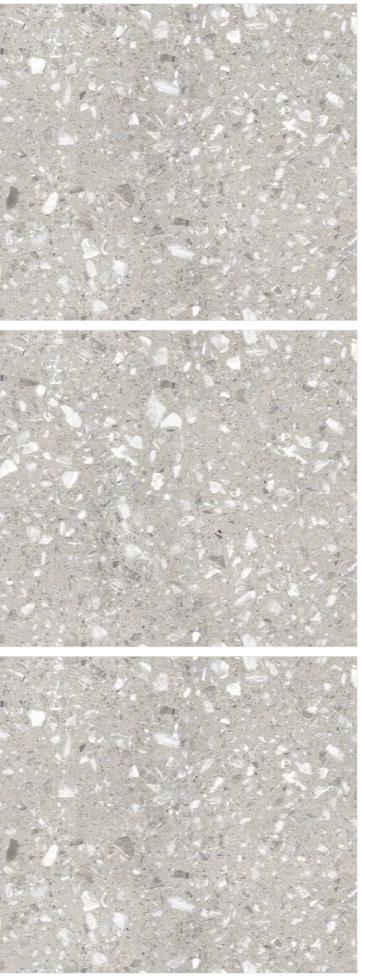

I SIZE 800X1200MM
- I THICKNESS **9MM**
- | FINISH ENDLESS GLOSSY





















## CRIST BEIGE

- I SIZE 800X1200MM
- I THICKNESS **9MM**
- | FINISH ENDLESS GLOSSY



















CRIST BROWN

UI

111.1

WW.

(interest



## CRIST BROWN

- I SIZE 800X1200MM
- I THICKNESS **9MM**
- I FINISH GLOSSY





















### CROWN SILVER

- I SIZE 800X1200MM
- I THICKNESS 9MM
- | FINISH ENDLESS GLOSSY









## LYCOS BIANCO

- I SIZE 800X1200MM
- I THICKNESS **9MM**
- | FINISH ENDLESS GLOSSY

















## LYCOS BROWN

- I SIZE 800X1200MM
- I THICKNESS **9MM**
- | FINISH ENDLESS GLOSSY





















## MOSAIC

- I SIZE 800X1200MM
- I THICKNESS 9MM
- I FINISH ENDLESS GLOSSY









### MOSAIC TAN

- I SIZE 800X1200MM
- I THICKNESS 9MM
- I FINISH ENDLESS GLOSSY















## PISTA BEIGE

- I SIZE 800X1200MM
- I THICKNESS **9MM**
- | FINISH ENDLESS GLOSSY



UV & HEAT RESISTANT



















## PISTA CREAM

- I SIZE 800X1200MM
- I THICKNESS **9MM**
- I FINISH ENDLESS GLOSSY











## PISTA NATURAL

- I SIZE 800X1200MM
- I THICKNESS **9MM**
- | FINISH ENDLESS GLOSSY





UV & HEAT RESISTANT

















### SMOGY GRAY

- I SIZE 800X1200MM
- I THICKNESS 9MM
- I FINISH ENDLESS GLOSSY















### SMOGY IVORY

- I SIZE 800X1200MM
- I THICKNESS 9MM
- I FINISH ENDLESS GLOSSY