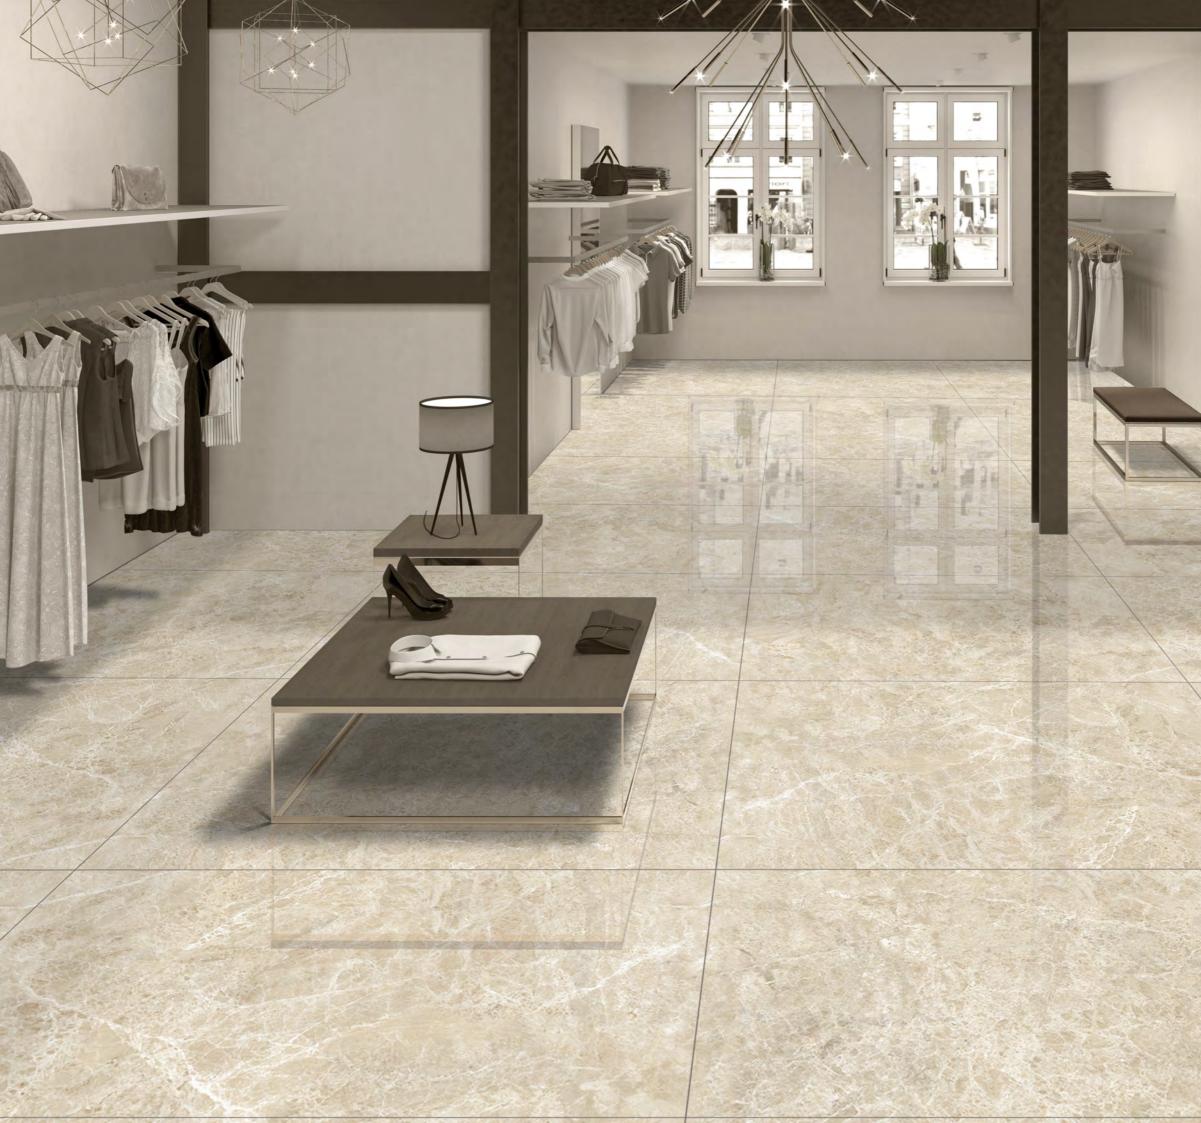

### SMOGY IVORY

- I SIZE 800X1200MM
- I THICKNESS 9MM
- I FINISH ENDLESS GLOSSY