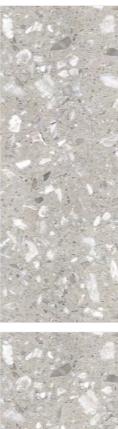

RO

- I SIZE 800X1200MM
- I THICKNESS **9MM**
- | FINISH ENDLESS GLOSSY





















## CRIST BEIGE

- I SIZE 800X1200MM
- I THICKNESS **9MM**
- | FINISH ENDLESS GLOSSY



















CRIST BROWN

UI

111.1

WW.

(interest



## CRIST BROWN

- I SIZE 800X1200MM
- I THICKNESS **9MM**
- I FINISH GLOSSY





















### CROWN SILVER

- I SIZE 800X1200MM
- I THICKNESS 9MM
- | FINISH ENDLESS GLOSSY









## LYCOS BIANCO

- I SIZE 800X1200MM
- I THICKNESS **9MM**
- | FINISH ENDLESS GLOSSY

















## LYCOS BROWN

- I SIZE 800X1200MM
- I THICKNESS **9MM**
- | FINISH ENDLESS GLOSSY





















## MOSAIC

- I SIZE 800X1200MM
- I THICKNESS 9MM
- I FINISH ENDLESS GLOSSY









### MOSAIC TAN

- I SIZE 800X1200MM
- I THICKNESS 9MM
- I FINISH ENDLESS GLOSSY















## PISTA BEIGE

- I SIZE 800X1200MM
- I THICKNESS **9MM**
- | FINISH ENDLESS GLOSSY



UV & HEAT RESISTANT



















## PISTA CREAM

- I SIZE 800X1200MM
- I THICKNESS **9MM**
- I FINISH ENDLESS GLOSSY











## PISTA NATURAL

- I SIZE 800X1200MM
- I THICKNESS **9MM**
- | FINISH ENDLESS GLOSSY





UV & HEAT RESISTANT

















### SMOGY GRAY

- I SIZE 800X1200MM
- I THICKNESS 9MM
- I FINISH ENDLESS GLOSSY















### SMOGY IVORY

- I SIZE 800X1200MM
- I THICKNESS 9MM
- I FINISH ENDLESS GLOSSY