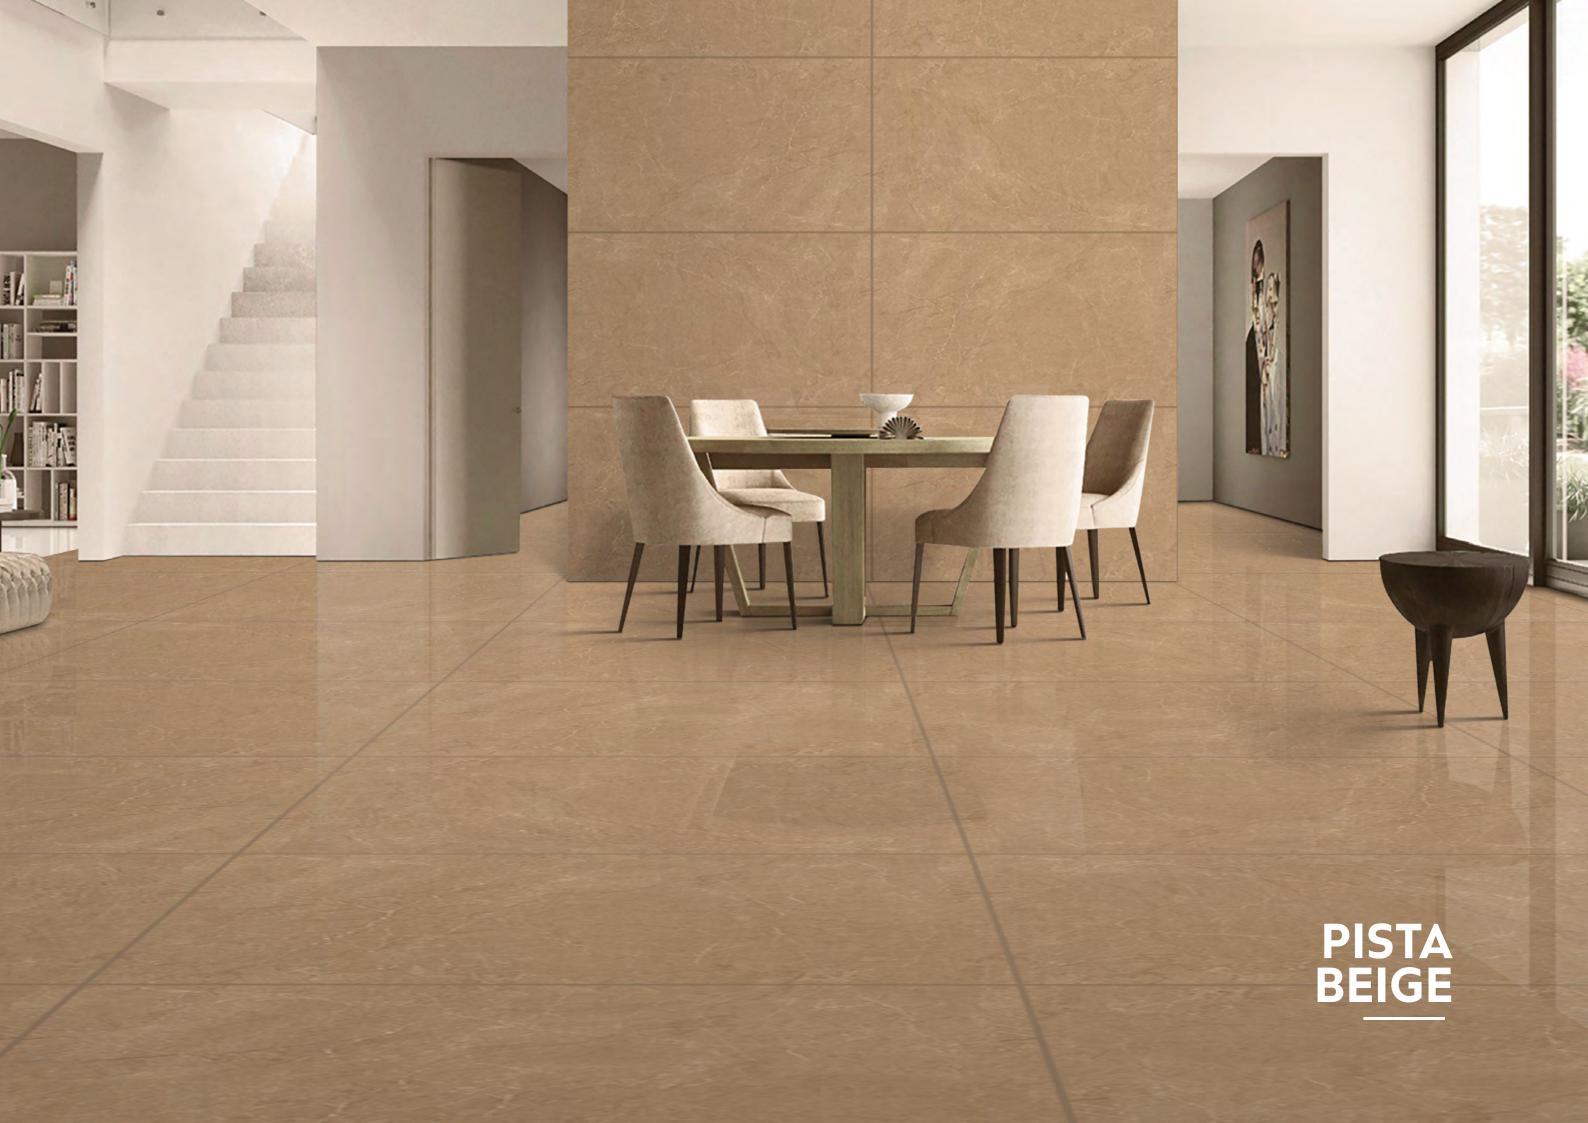

## PISTA BEIGE

- I SIZE 800X1200MM
- I THICKNESS **9MM**
- | FINISH ENDLESS GLOSSY

UV & HEAT RESISTANT