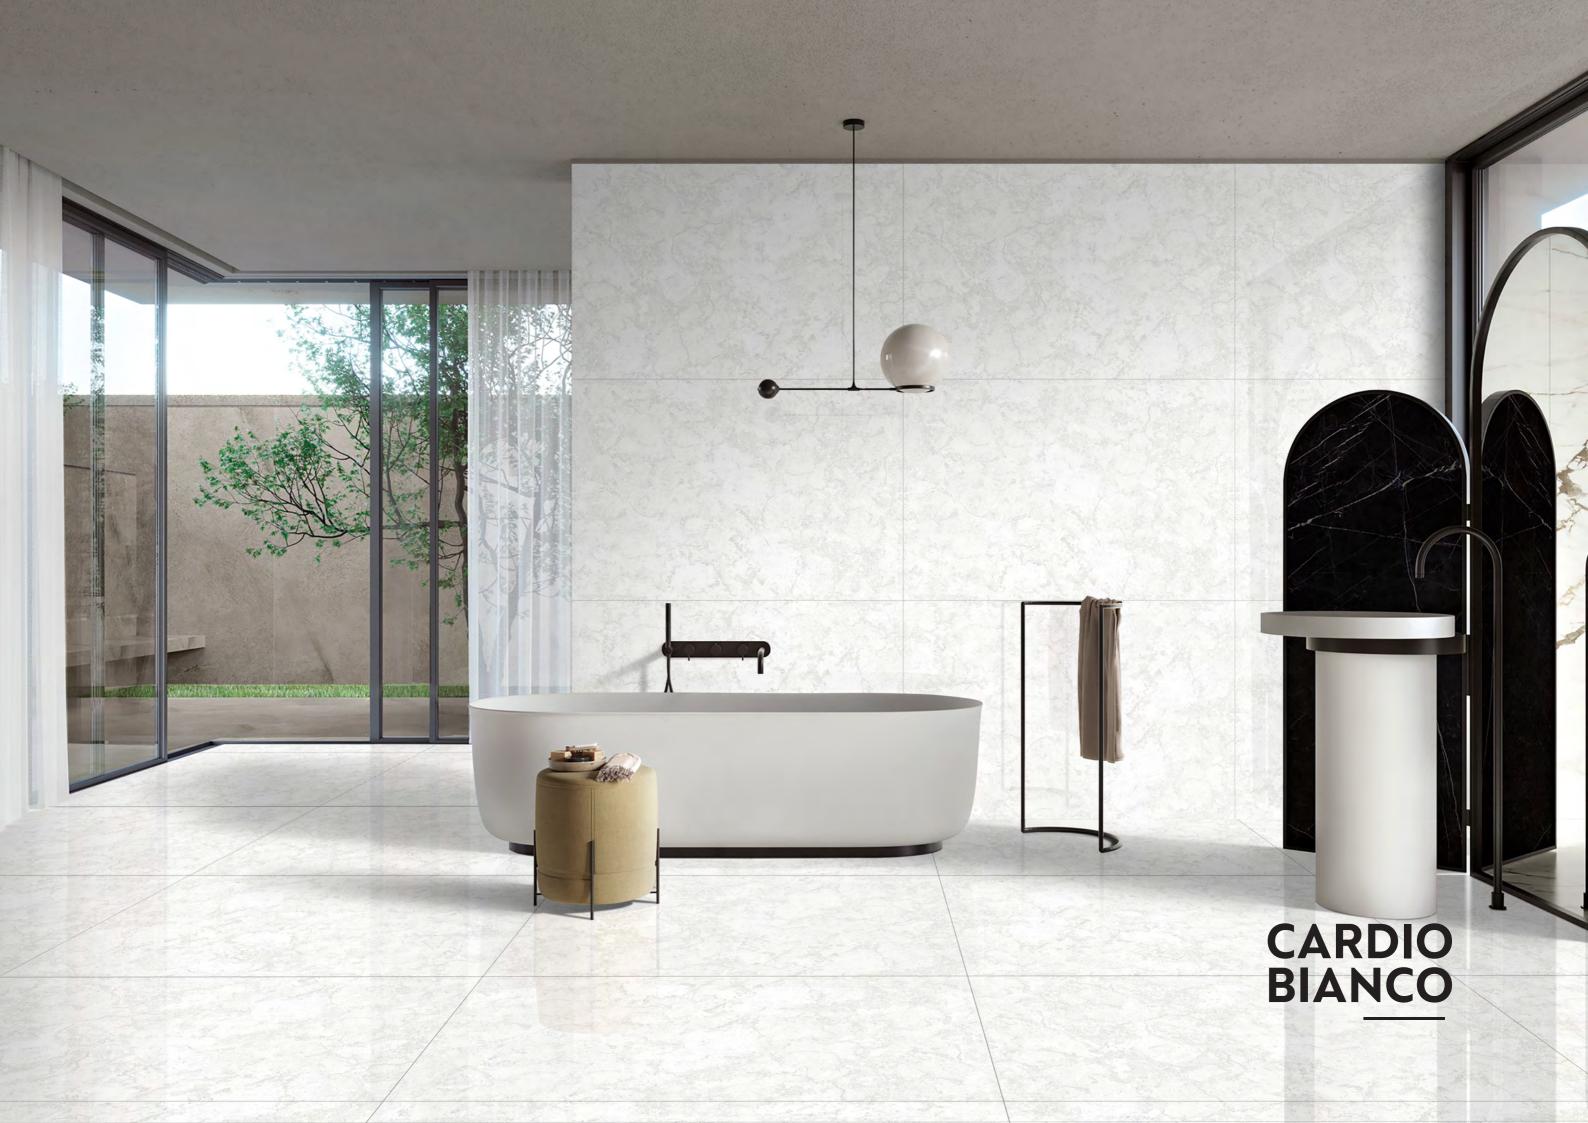

## CARDIO BIANCO

- I SIZE 800X1200MM
- I THICKNESS **9MM**
- | FINISH ENDLESS GLOSSY