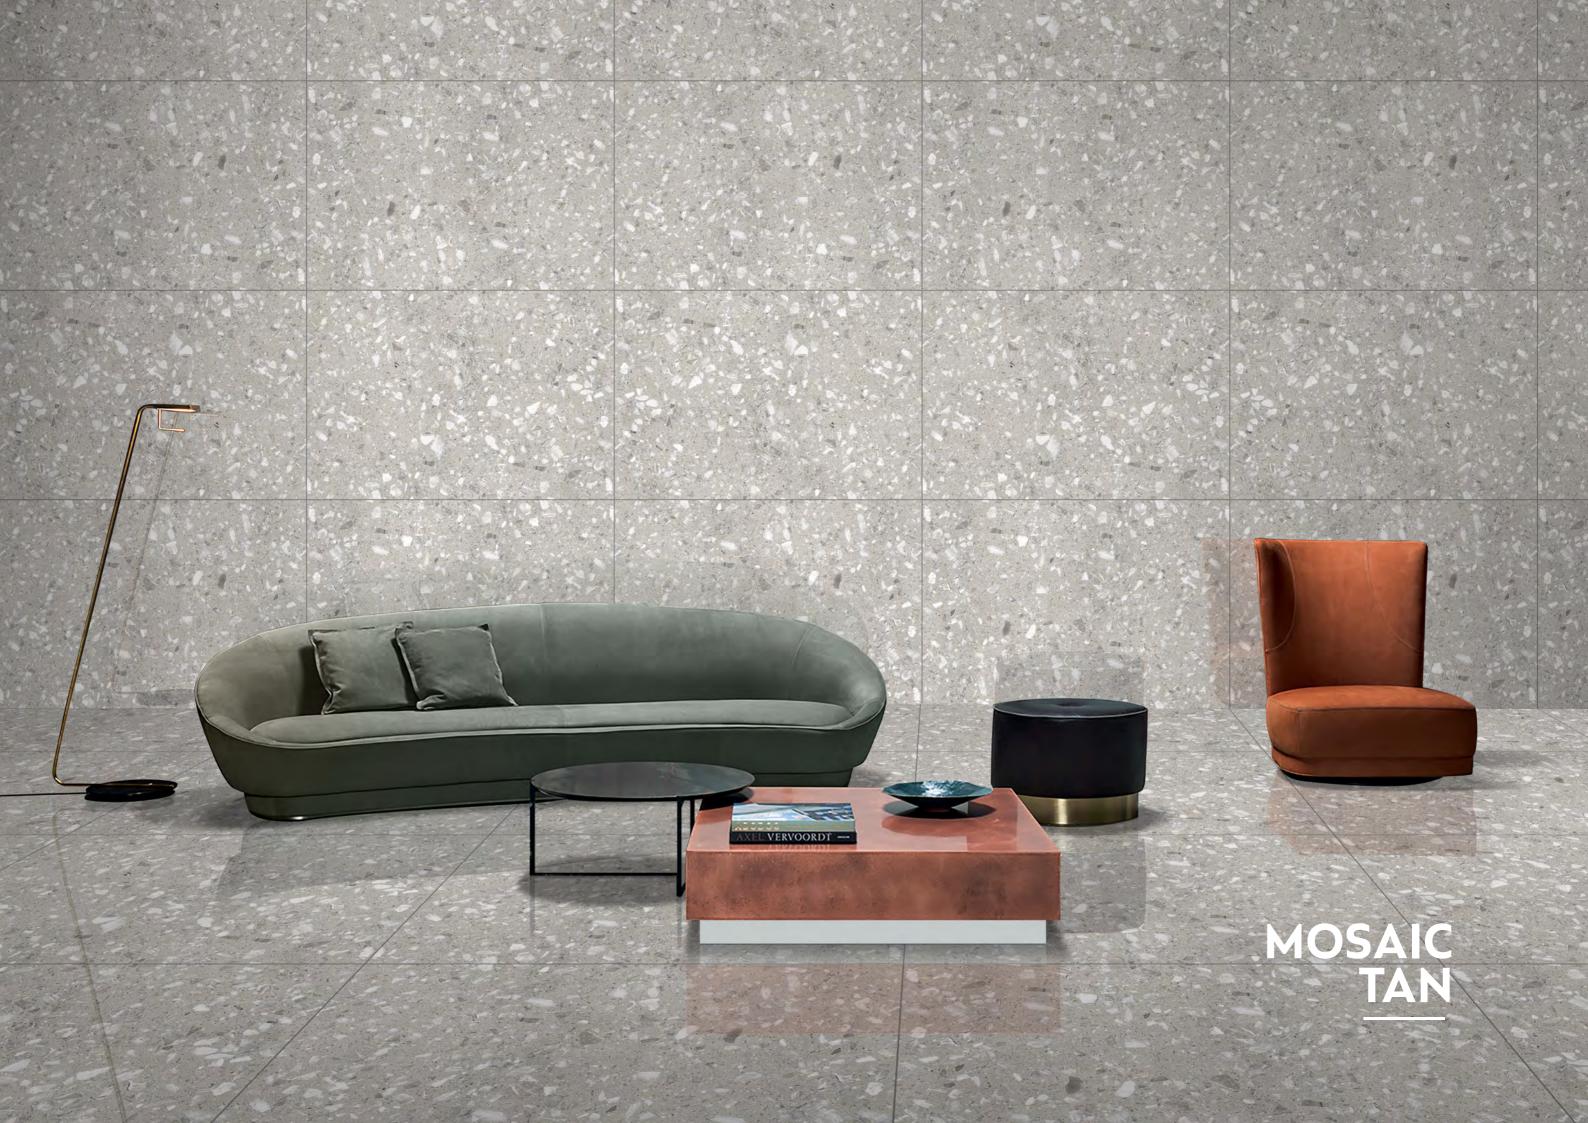

- I SIZE 800X1200MM
- I THICKNESS 9MM
- I FINISH ENDLESS GLOSSY









### CRIST NERO

- I SIZE 800X1200MM
- I THICKNESS **9MM**
- | FINISH ENDLESS GLOSSY





















## CRIST BEIGE

- I SIZE 800X1200MM
- I THICKNESS **9MM**
- | FINISH ENDLESS GLOSSY



















CRIST BROWN

UI

111.1

WW.

(interest



## CRIST BROWN

- I SIZE 800X1200MM
- I THICKNESS **9MM**
- I FINISH GLOSSY





















### CROWN SILVER

- I SIZE 800X1200MM
- I THICKNESS 9MM
- | FINISH ENDLESS GLOSSY









## LYCOS BIANCO

- I SIZE 800X1200MM
- I THICKNESS **9MM**
- | FINISH ENDLESS GLOSSY

















## LYCOS BROWN

- I SIZE 800X1200MM
- I THICKNESS **9MM**
- | FINISH ENDLESS GLOSSY





















## MOSAIC

- I SIZE 800X1200MM
- I THICKNESS 9MM
- I FINISH ENDLESS GLOSSY









### MOSAIC TAN

- I SIZE 800X1200MM
- I THICKNESS 9MM
- I FINISH ENDLESS GLOSSY















## PISTA BEIGE

- I SIZE 800X1200MM
- I THICKNESS **9MM**
- | FINISH ENDLESS GLOSSY



UV & HEAT RESISTANT



















## PISTA CREAM

- I SIZE 800X1200MM
- I THICKNESS **9MM**
- I FINISH ENDLESS GLOSSY











## PISTA NATURAL

- I SIZE 800X1200MM
- I THICKNESS **9MM**
- | FINISH ENDLESS GLOSSY





UV & HEAT RESISTANT

















### SMOGY GRAY

- I SIZE 800X1200MM
- I THICKNESS 9MM
- I FINISH ENDLESS GLOSSY















### SMOGY IVORY

- I SIZE 800X1200MM
- I THICKNESS 9MM
- I FINISH ENDLESS GLOSSY