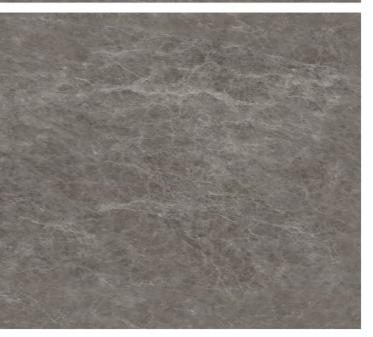

### CARDIO GRAY

- I SIZE 800X1200MM
- I THICKNESS 9MM
- | FINISH ENDLESS GLOSSY