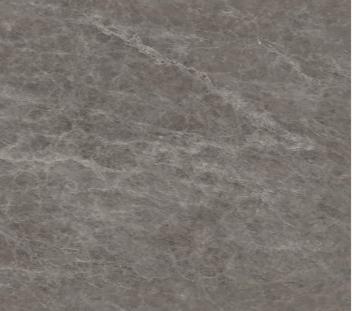

### CARDIO GRAY

- I SIZE 800X1200MM
- I THICKNESS 9MM
- | FINISH ENDLESS GLOSSY