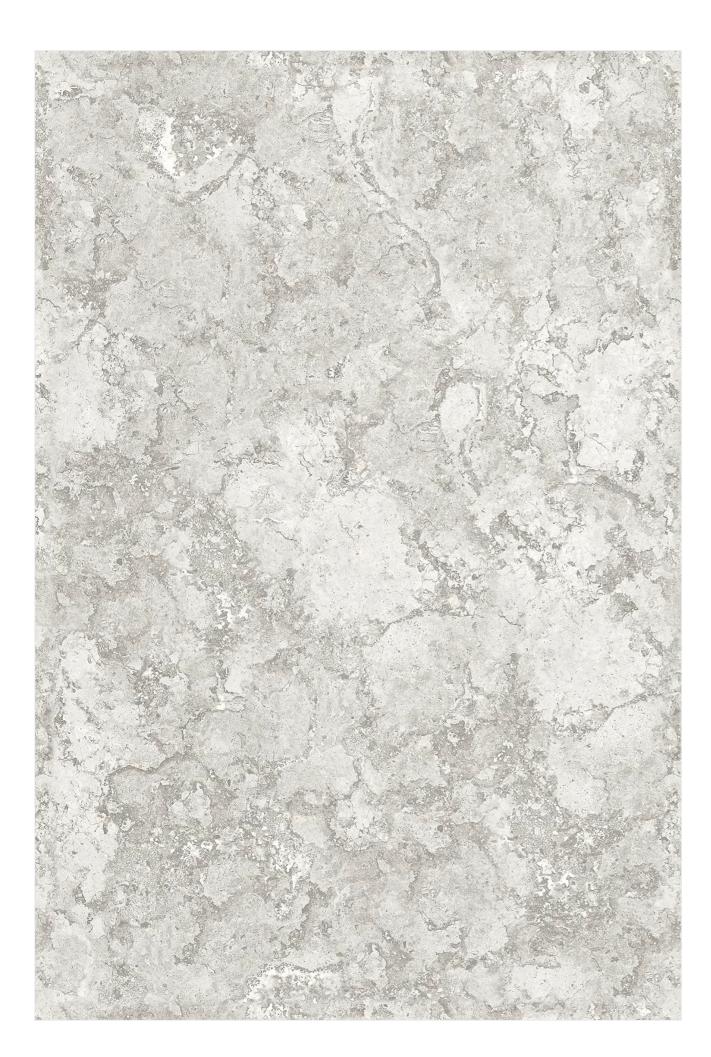

## CARDIO AKS

- I SIZE 800X1200MM
- I THICKNESS **9MM**
- | FINISH ENDLESS GLOSSY

## CARDIO BIANCO

- I SIZE 800X1200MM
- I THICKNESS **9MM**
- | FINISH ENDLESS GLOSSY

### CARDIO BIEGE

- I SIZE 800X1200MM
- I THICKNESS 9MM
- I FINISH ENDLESS GLOSSY

### CARDIO BROWN

- I SIZE 800X1200MM
- I THICKNESS 9MM
- | FINISH ENDLESS GLOSSY

### CARDIO GRAY

- I SIZE 800X1200MM
- I THICKNESS 9MM
- | FINISH ENDLESS GLOSSY