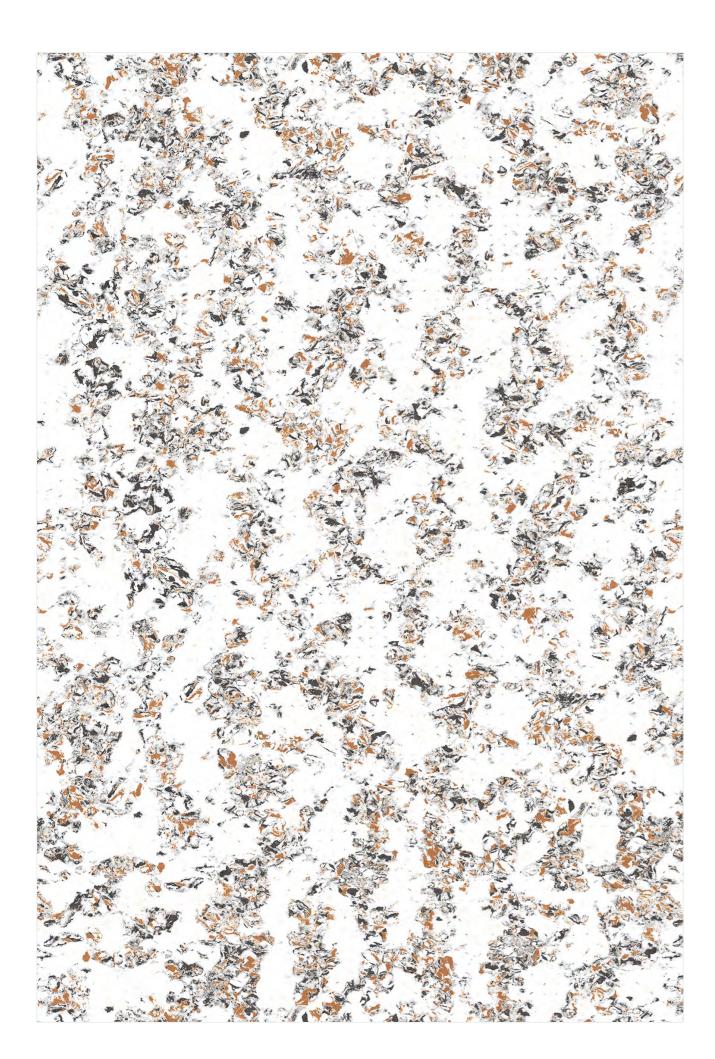

## LYCOS BIANCO

- I SIZE 800X1200MM
- I THICKNESS **9MM**
- | FINISH ENDLESS GLOSSY