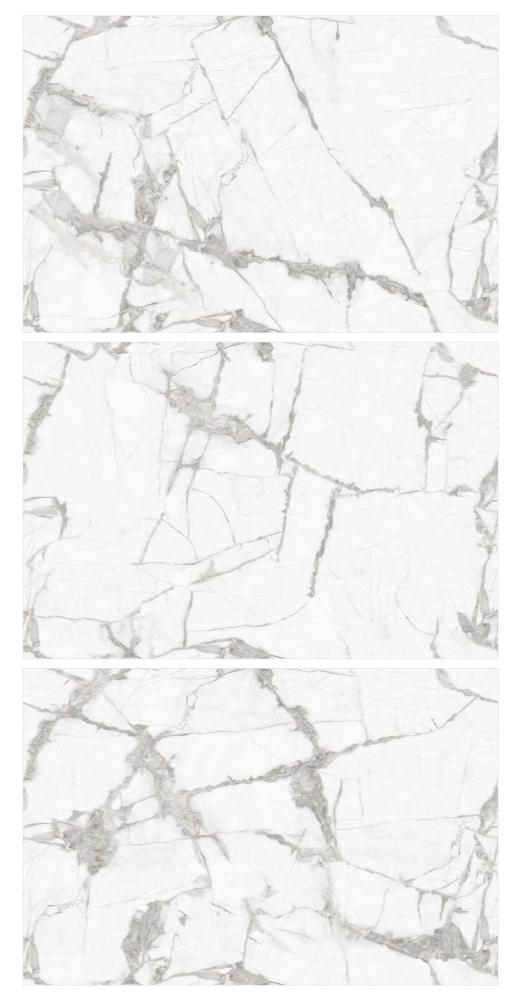

### CRAZZY WHITE

- I SIZE 800X1200MM
- I THICKNESS 9MM
- I FINISH ENDLESS GLOSSY