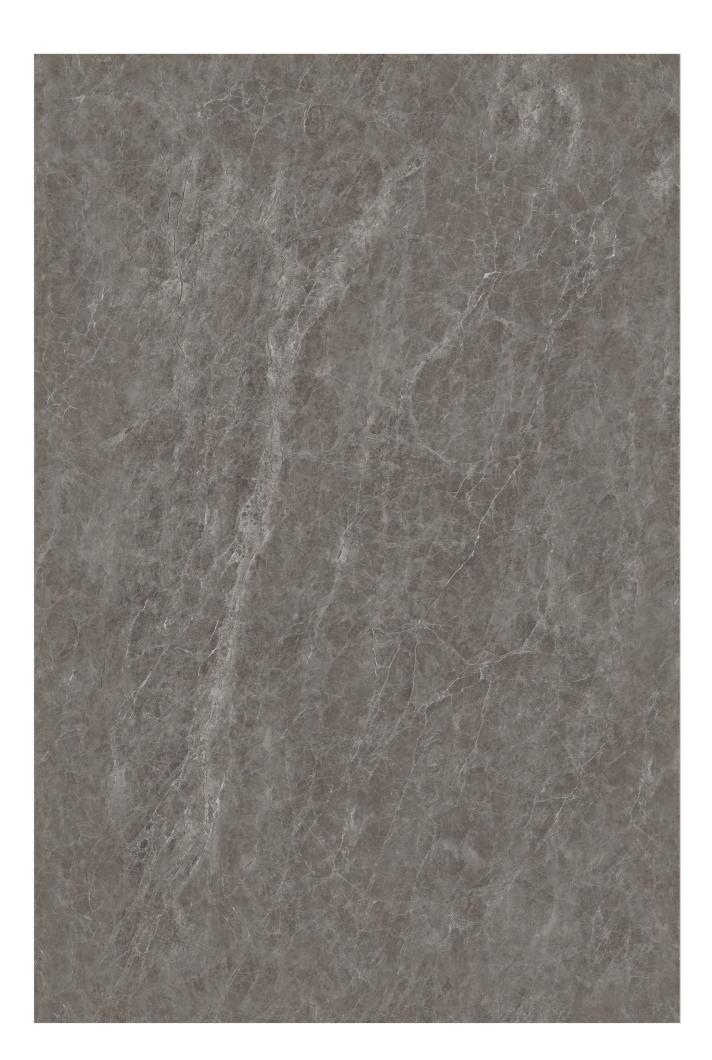

### CRIST NERO

- I SIZE 800X1200MM
- I THICKNESS **9MM**
- | FINISH ENDLESS GLOSSY