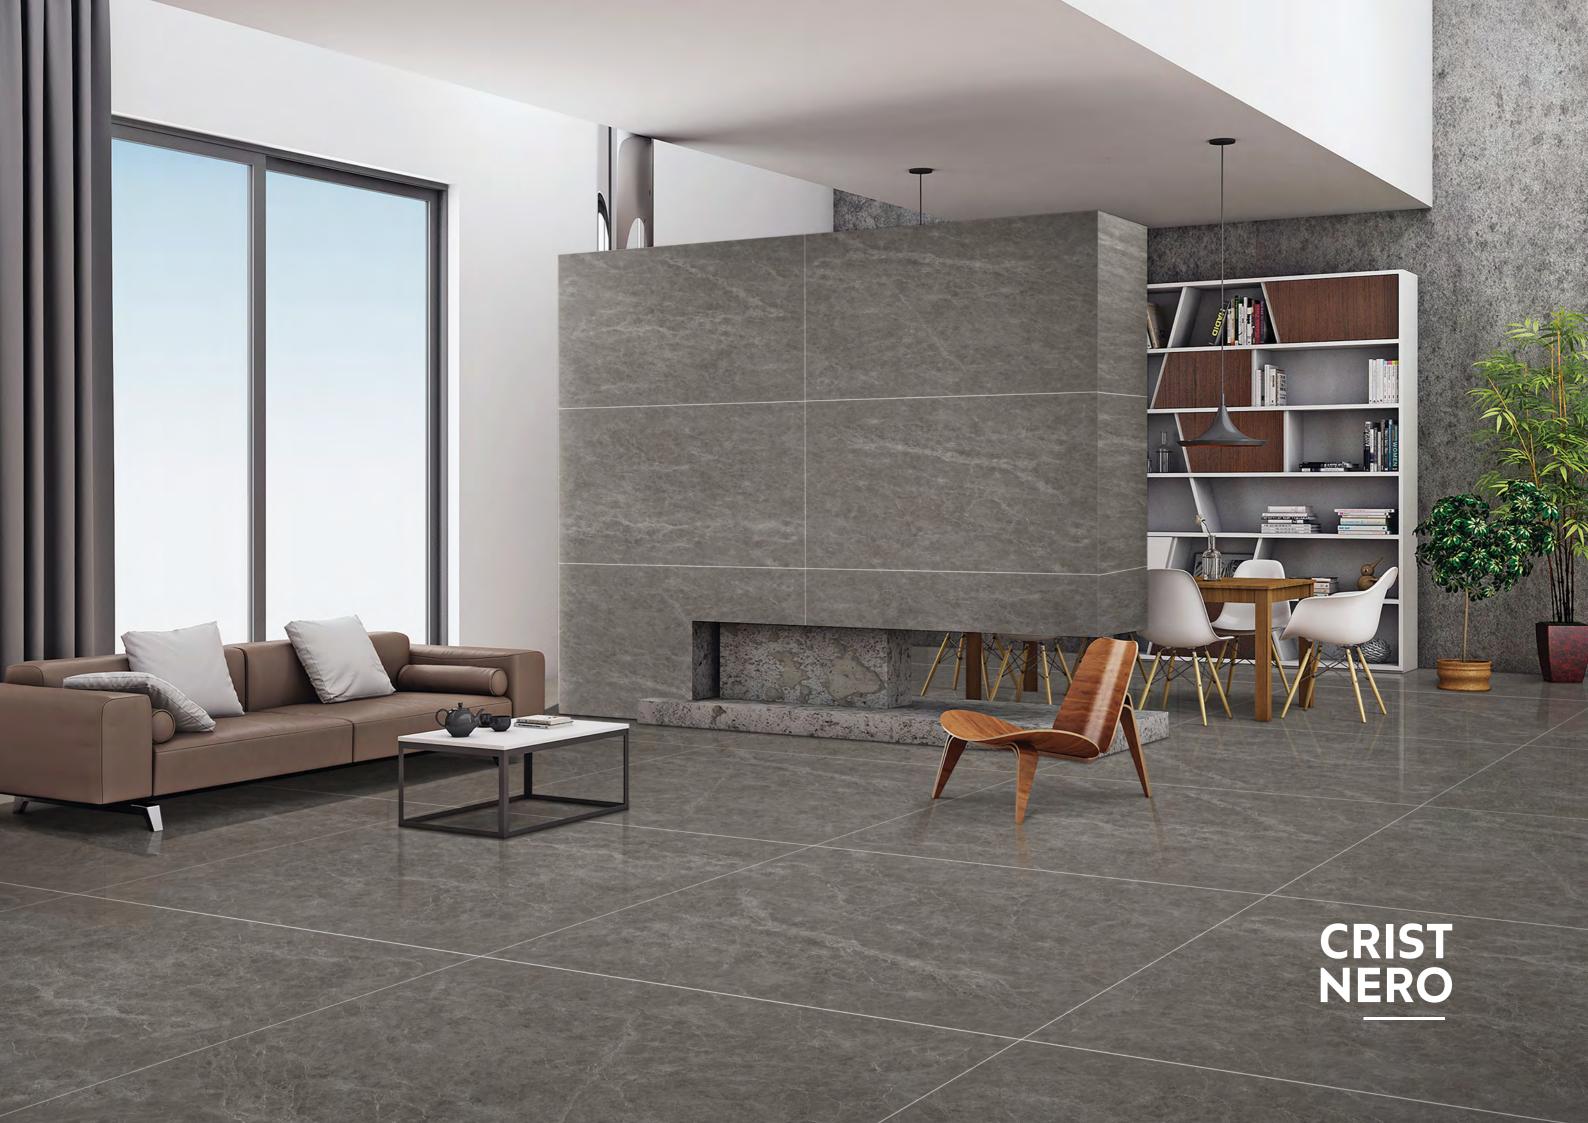

### CRIST NERO

- I SIZE 800X1200MM
- I THICKNESS **9MM**
- | FINISH ENDLESS GLOSSY