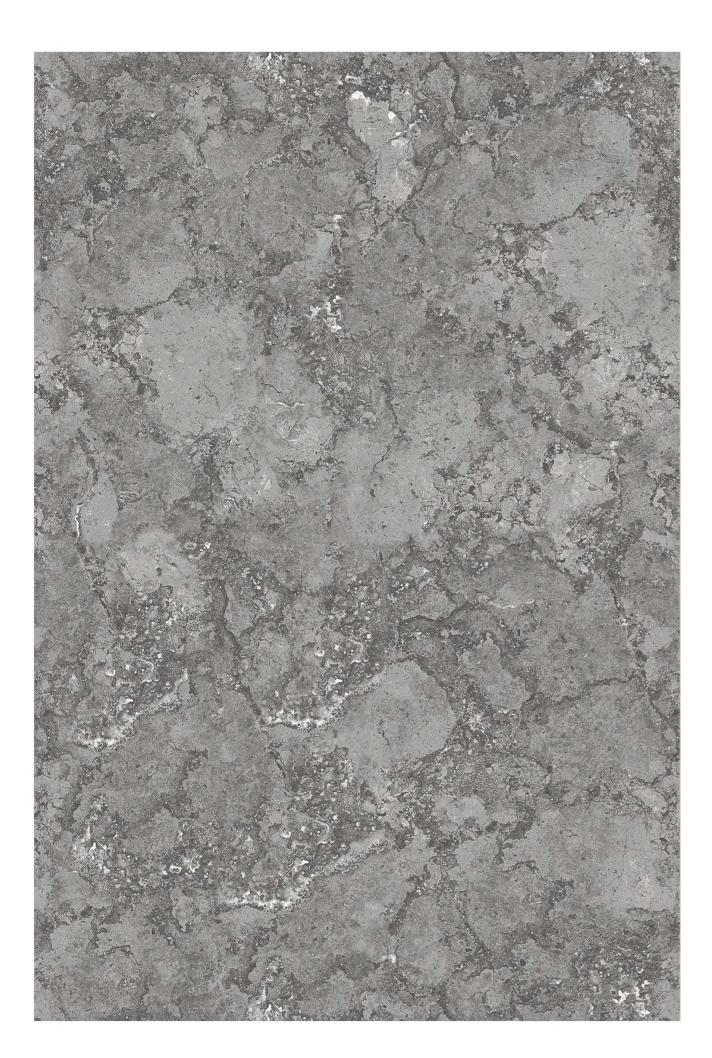

### CARDIO GRAY

- I SIZE 800X1200MM
- I THICKNESS 9MM
- | FINISH ENDLESS GLOSSY