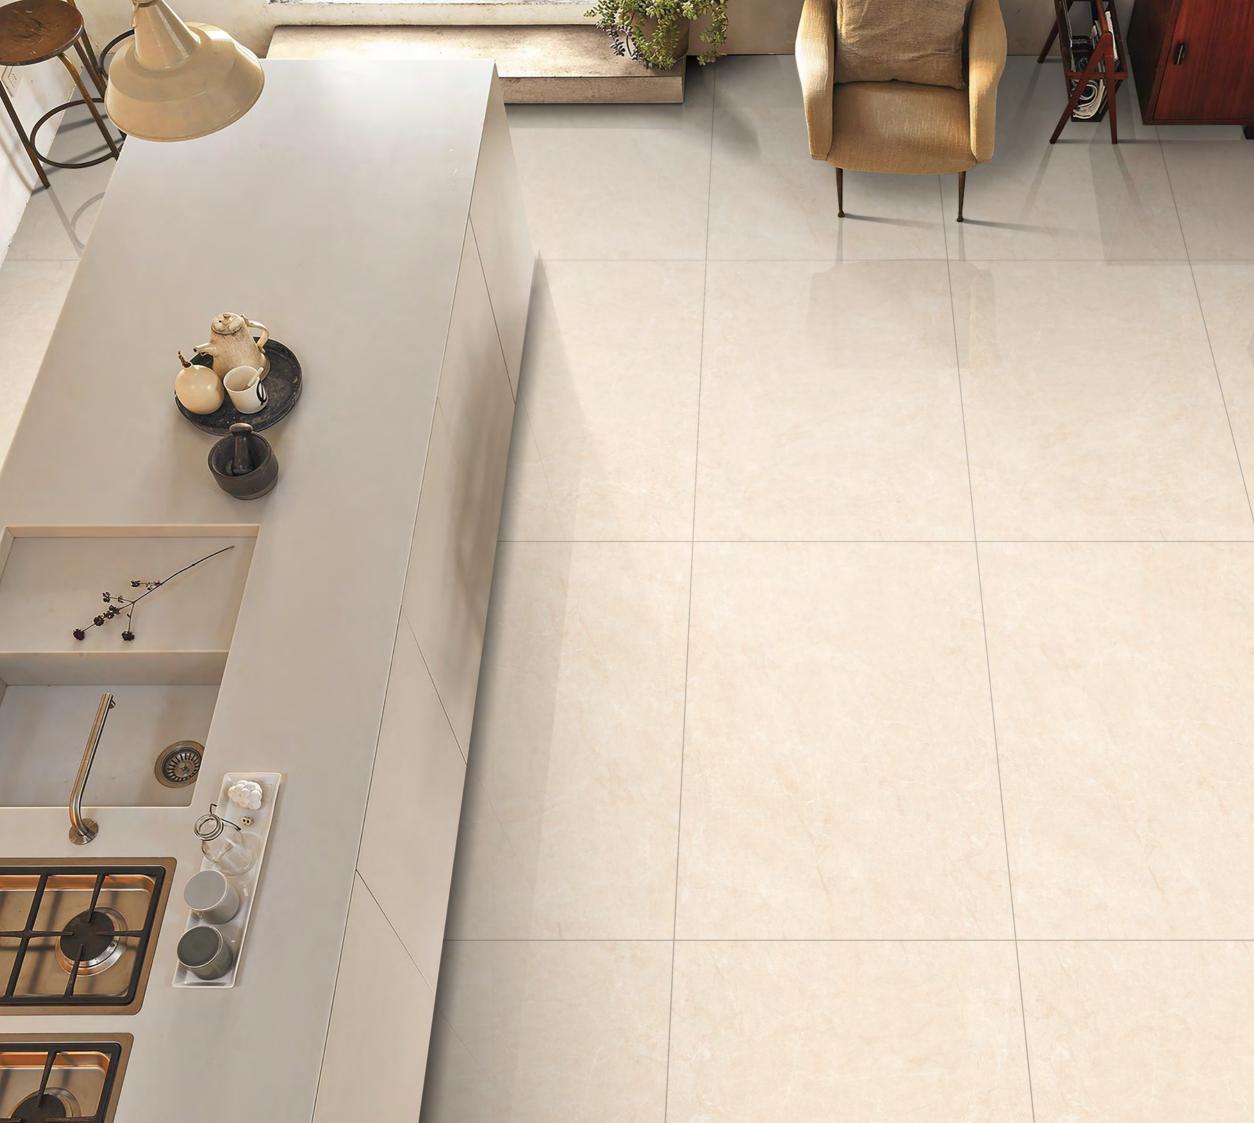

THICKNESS **9MM**
- | FINISH ENDLESS GLOSSY



















CRIST BROWN

UI

111.1

WW.

(interest



## CRIST BROWN

- I SIZE 800X1200MM
- I THICKNESS **9MM**
- I FINISH GLOSSY





















### CROWN SILVER

- I SIZE 800X1200MM
- I THICKNESS 9MM
- | FINISH ENDLESS GLOSSY









## LYCOS BIANCO

- I SIZE 800X1200MM
- I THICKNESS **9MM**
- | FINISH ENDLESS GLOSSY

















## LYCOS BROWN

- I SIZE 800X1200MM
- I THICKNESS **9MM**
- | FINISH ENDLESS GLOSSY





















## MOSAIC

- I SIZE 800X1200MM
- I THICKNESS 9MM
- I FINISH ENDLESS GLOSSY









### MOSAIC TAN

- I SIZE 800X1200MM
- I THICKNESS 9MM
- I FINISH ENDLESS GLOSSY















## PISTA BEIGE

- I SIZE 800X1200MM
- I THICKNESS **9MM**
- | FINISH ENDLESS GLOSSY



UV & HEAT RESISTANT



















## PISTA CREAM

- I SIZE 800X1200MM
- I THICKNESS **9MM**
- I FINISH ENDLESS GLOSSY











## PISTA NATURAL

- I SIZE 800X1200MM
- I THICKNESS **9MM**
- | FINISH ENDLESS GLOSSY





UV & HEAT RESISTANT

















### SMOGY GRAY

- I SIZE 800X1200MM
- I THICKNESS 9MM
- I FINISH ENDLESS GLOSSY















### SMOGY IVORY

- I SIZE 800X1200MM
- I THICKNESS 9MM
- I FINISH ENDLESS GLOSSY