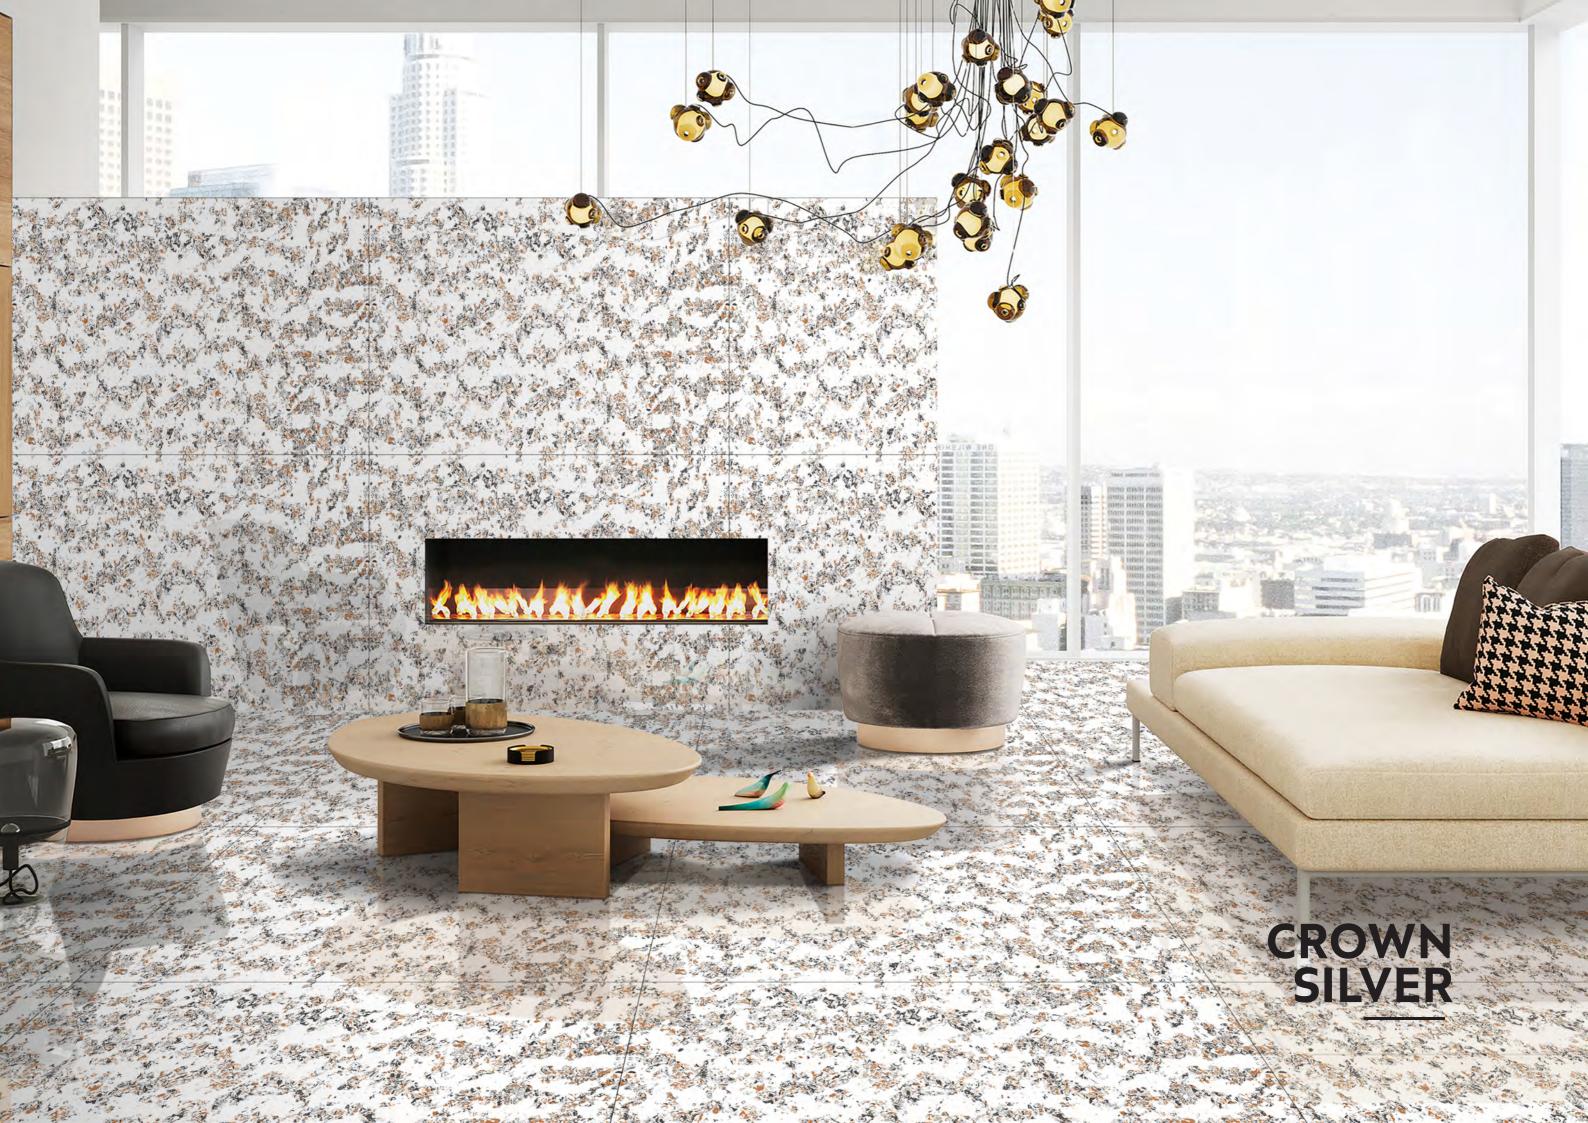

### CROWN SILVER

- I SIZE 800X1200MM
- I THICKNESS 9MM
- | FINISH ENDLESS GLOSSY