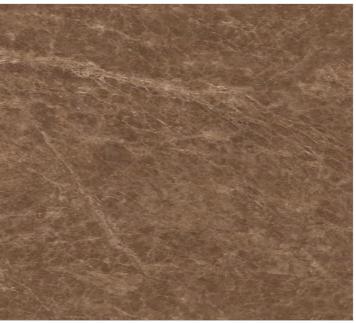

### CARDIO BROWN

- I SIZE 800X1200MM
- I THICKNESS 9MM
- | FINISH ENDLESS GLOSSY