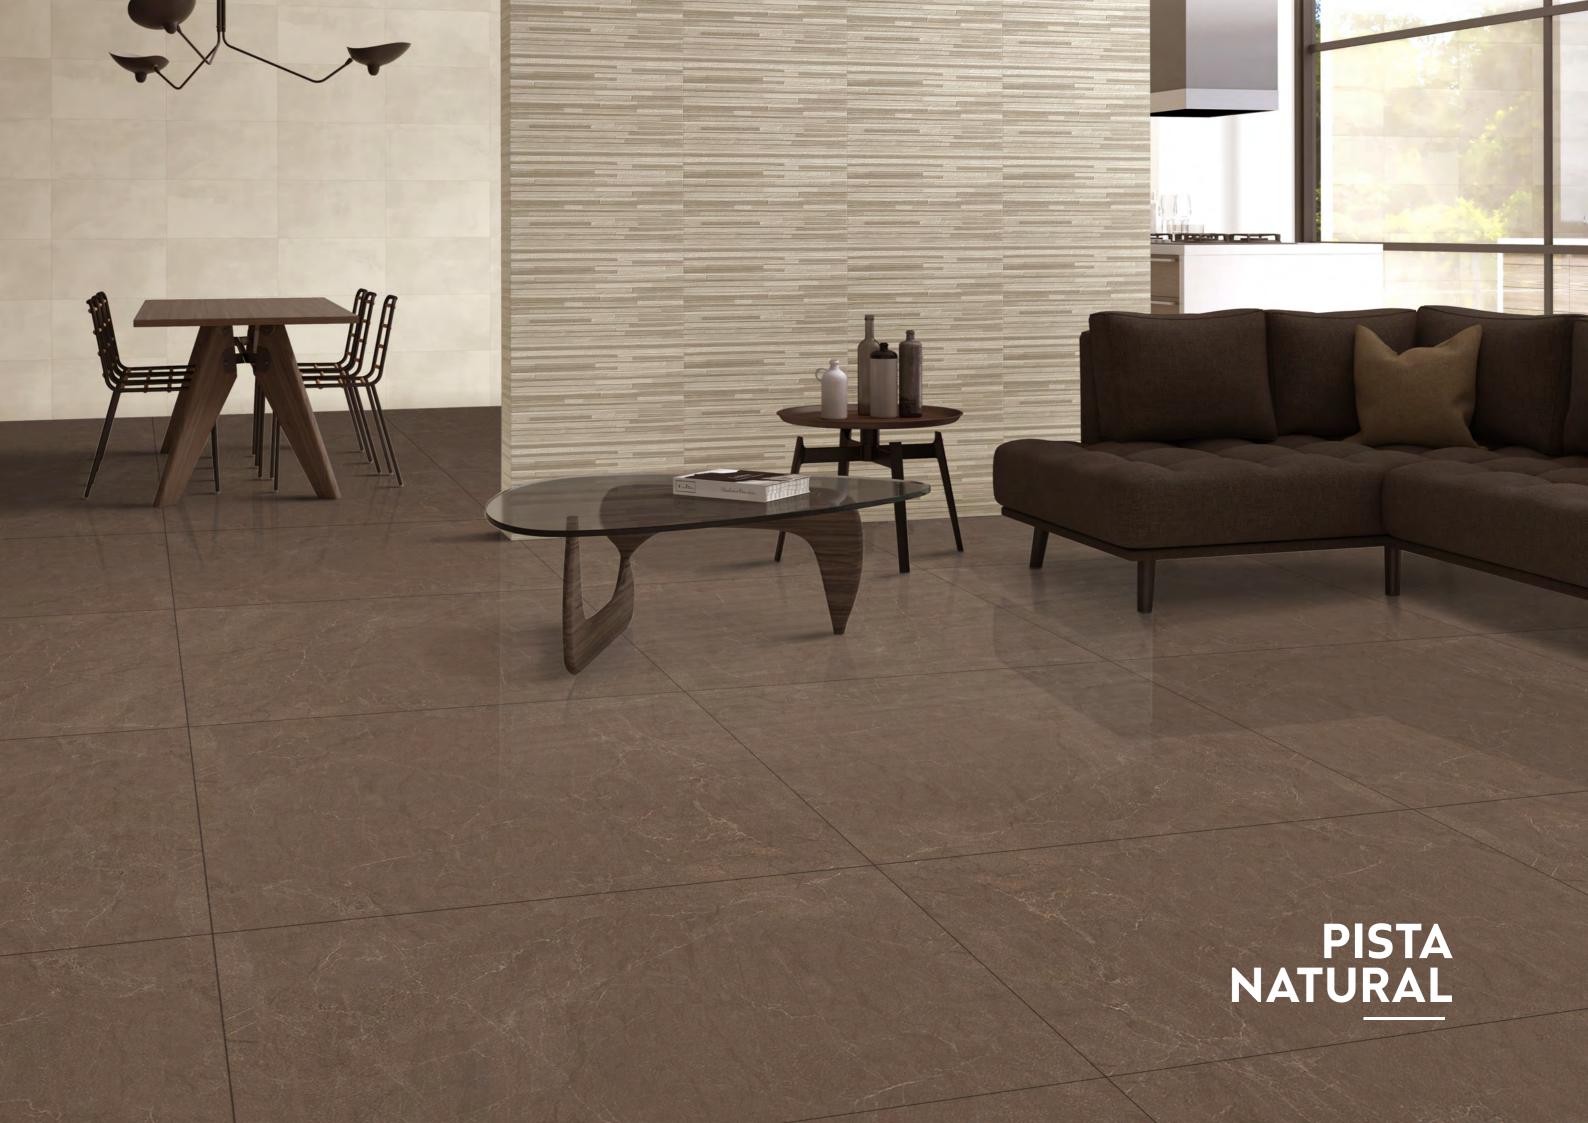

## PISTA NATURAL

- I SIZE 800X1200MM
- I THICKNESS **9MM**
- | FINISH ENDLESS GLOSSY

UV & HEAT RESISTANT