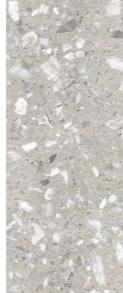

- I SIZE 800X1200MM
- I THICKNESS **9MM**
- | FINISH ENDLESS GLOSSY





















## CRIST BEIGE

- I SIZE 800X1200MM
- I THICKNESS **9MM**
- | FINISH ENDLESS GLOSSY



















CRIST BROWN

UI

111.1

WW.

(interest



## CRIST BROWN

- I SIZE 800X1200MM
- I THICKNESS **9MM**
- I FINISH GLOSSY





















### CROWN SILVER

- I SIZE 800X1200MM
- I THICKNESS 9MM
- | FINISH ENDLESS GLOSSY









## LYCOS BIANCO

- I SIZE 800X1200MM
- I THICKNESS **9MM**
- | FINISH ENDLESS GLOSSY

















## LYCOS BROWN

- I SIZE 800X1200MM
- I THICKNESS **9MM**
- | FINISH ENDLESS GLOSSY





















## MOSAIC

- I SIZE 800X1200MM
- I THICKNESS 9MM
- I FINISH ENDLESS GLOSSY









### MOSAIC TAN

- I SIZE 800X1200MM
- I THICKNESS 9MM
- I FINISH ENDLESS GLOSSY















## PISTA BEIGE

- I SIZE 800X1200MM
- I THICKNESS **9MM**
- | FINISH ENDLESS GLOSSY



UV & HEAT RESISTANT



















## PISTA CREAM

- I SIZE 800X1200MM
- I THICKNESS **9MM**
- I FINISH ENDLESS GLOSSY











## PISTA NATURAL

- I SIZE 800X1200MM
- I THICKNESS **9MM**
- | FINISH ENDLESS GLOSSY





UV & HEAT RESISTANT

















### SMOGY GRAY

- I SIZE 800X1200MM
- I THICKNESS 9MM
- I FINISH ENDLESS GLOSSY















### SMOGY IVORY

- I SIZE 800X1200MM
- I THICKNESS 9MM
- I FINISH ENDLESS GLOSSY