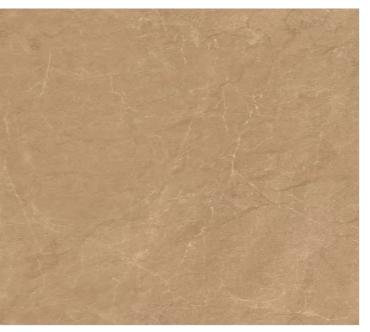

### CARDIO BROWN

- I SIZE 800X1200MM
- I THICKNESS 9MM
- | FINISH ENDLESS GLOSSY