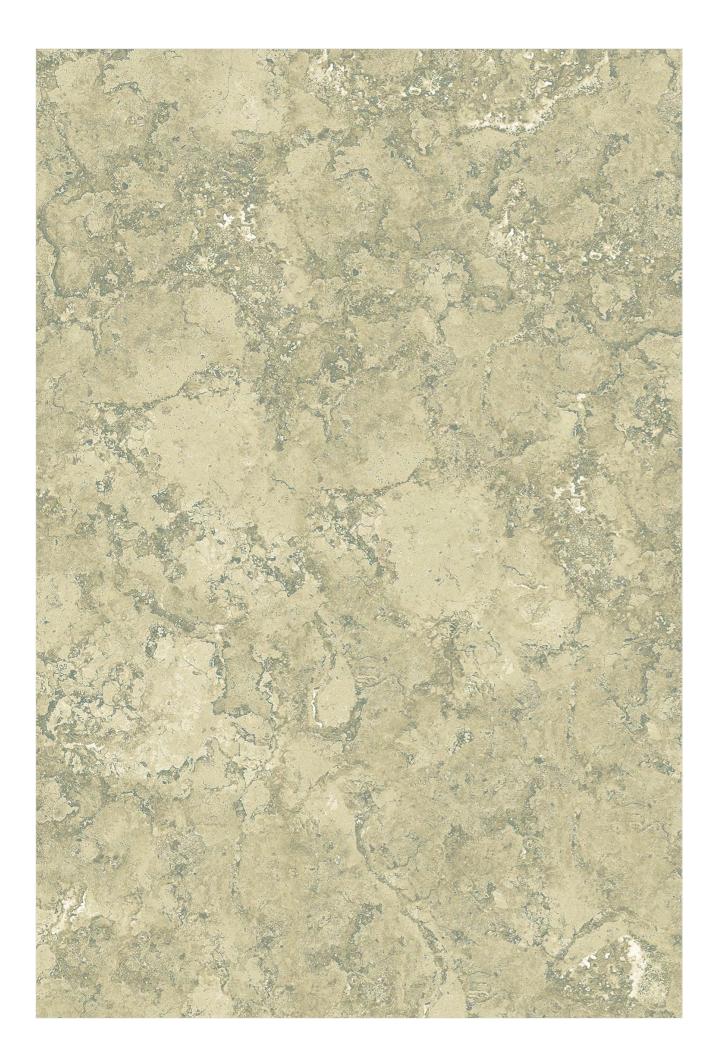

## PISTA NATURAL

- I SIZE 800X1200MM
- I THICKNESS **9MM**
- | FINISH ENDLESS GLOSSY

UV & HEAT RESISTANT