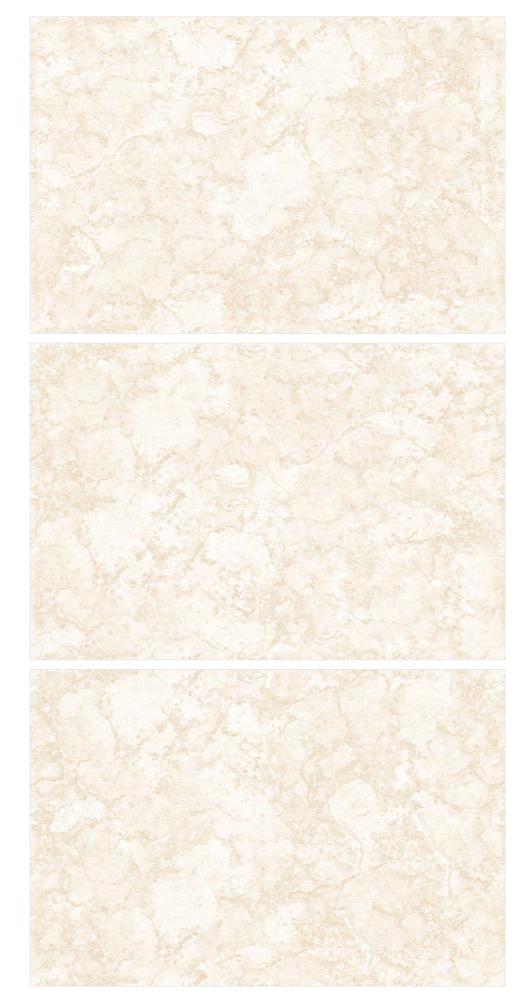

### CARDIO BIEGE

- I SIZE 800X1200MM
- I THICKNESS 9MM
- I FINISH ENDLESS GLOSSY