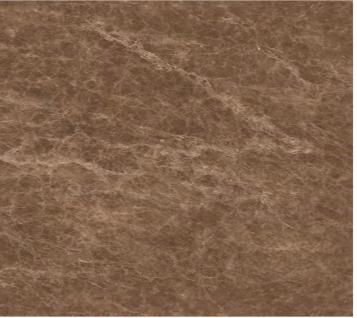

### CARDIO BROWN

- I SIZE 800X1200MM
- I THICKNESS 9MM
- | FINISH ENDLESS GLOSSY