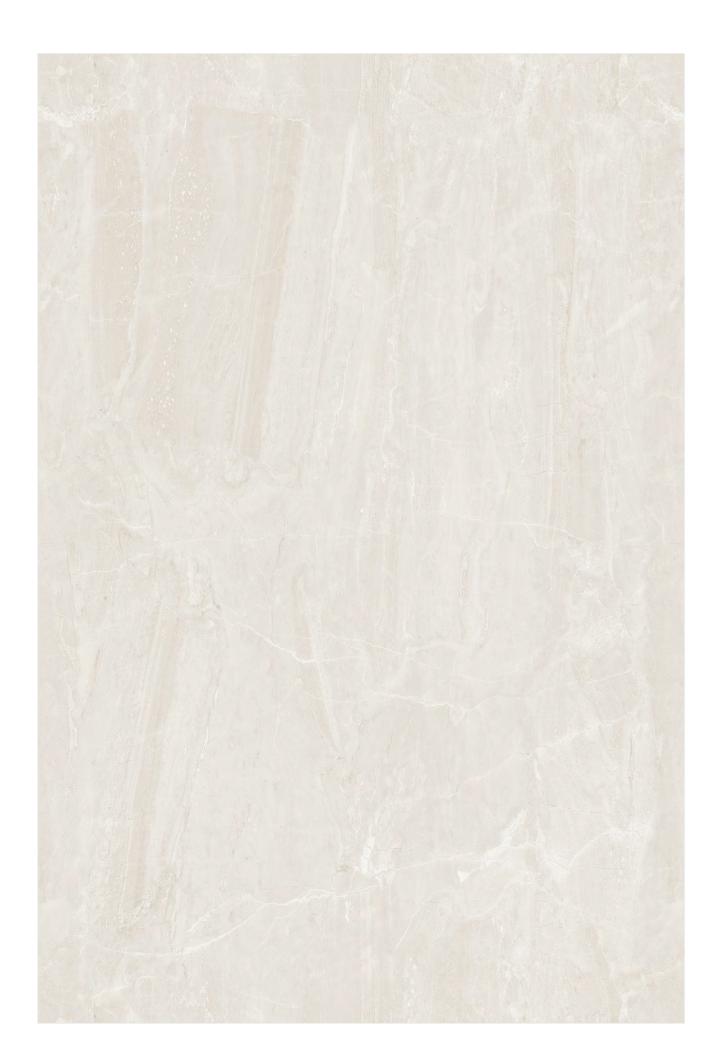

## CARDIO AKS

- I SIZE 800X1200MM
- I THICKNESS **9MM**
- | FINISH ENDLESS GLOSSY

## CARDIO BIANCO

- I SIZE 800X1200MM
- I THICKNESS **9MM**
- | FINISH ENDLESS GLOSSY

### CARDIO BIEGE

- I SIZE 800X1200MM
- I THICKNESS 9MM
- I FINISH ENDLESS GLOSSY

### CARDIO BROWN

- I SIZE 800X1200MM
- I THICKNESS 9MM
- | FINISH ENDLESS GLOSSY

### CARDIO GRAY

- I SIZE 800X1200MM
- I THICKNESS 9MM
- | FINISH ENDLESS GLOSSY