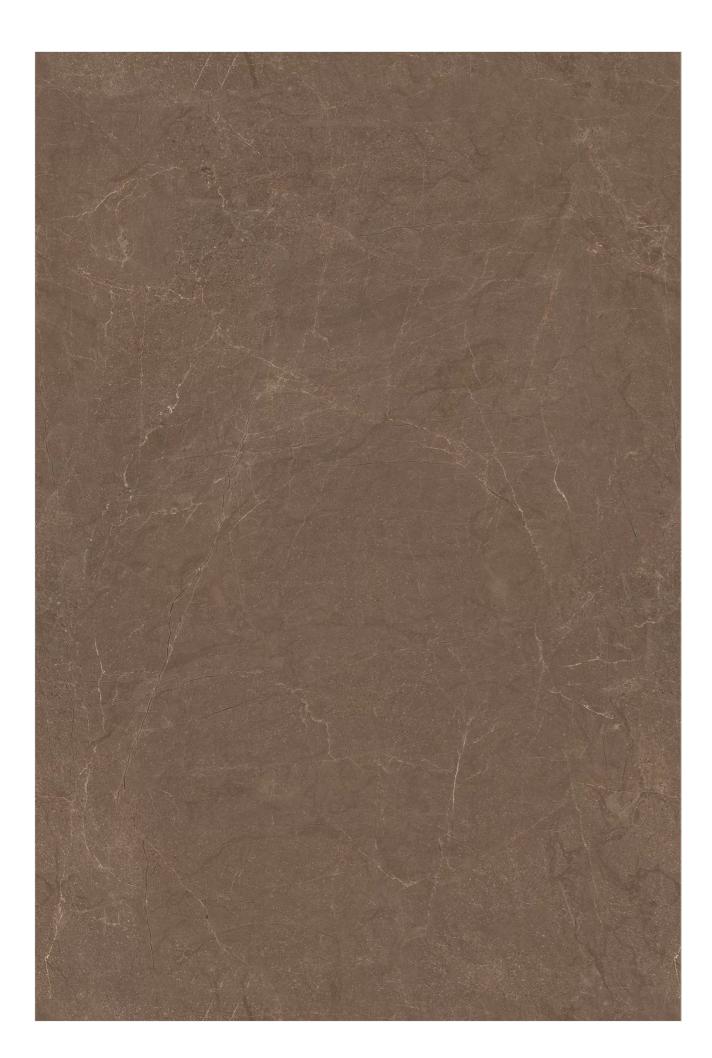

### CARDIO BROWN

- I SIZE 800X1200MM
- I THICKNESS 9MM
- | FINISH ENDLESS GLOSSY