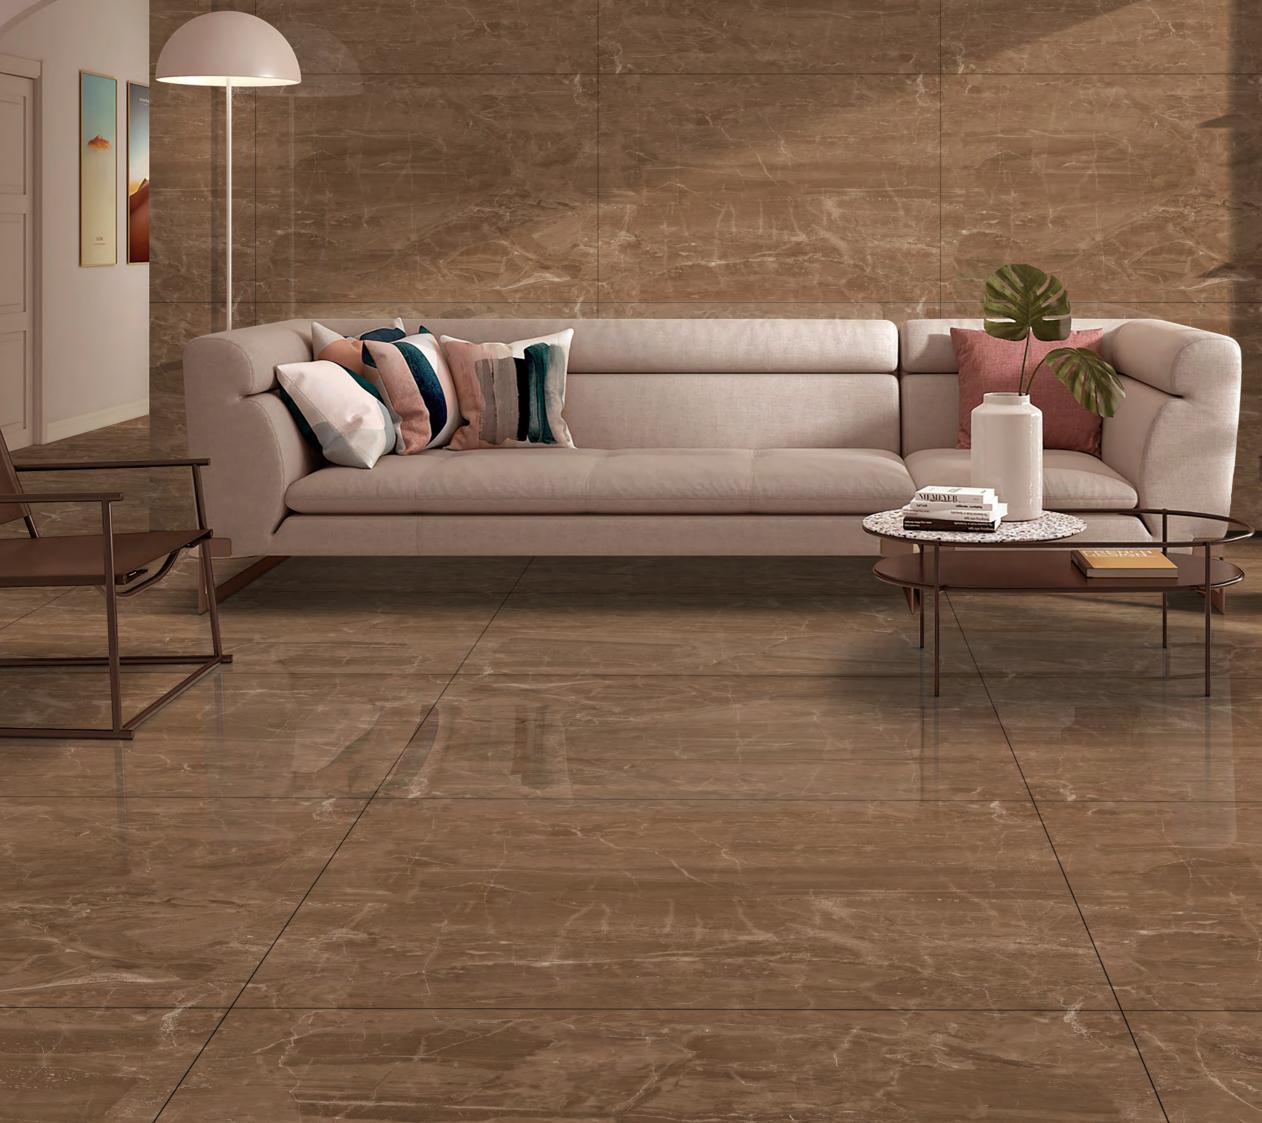

### CARDIO BROWN

- I SIZE 800X1200MM
- I THICKNESS 9MM
- | FINISH ENDLESS GLOSSY

## CRIST BROWN

- I SIZE 800X1200MM
- I THICKNESS **9MM**
- I FINISH GLOSSY

## LYCOS BROWN

- I SIZE 800X1200MM
- I THICKNESS **9MM**
- | FINISH ENDLESS GLOSSY