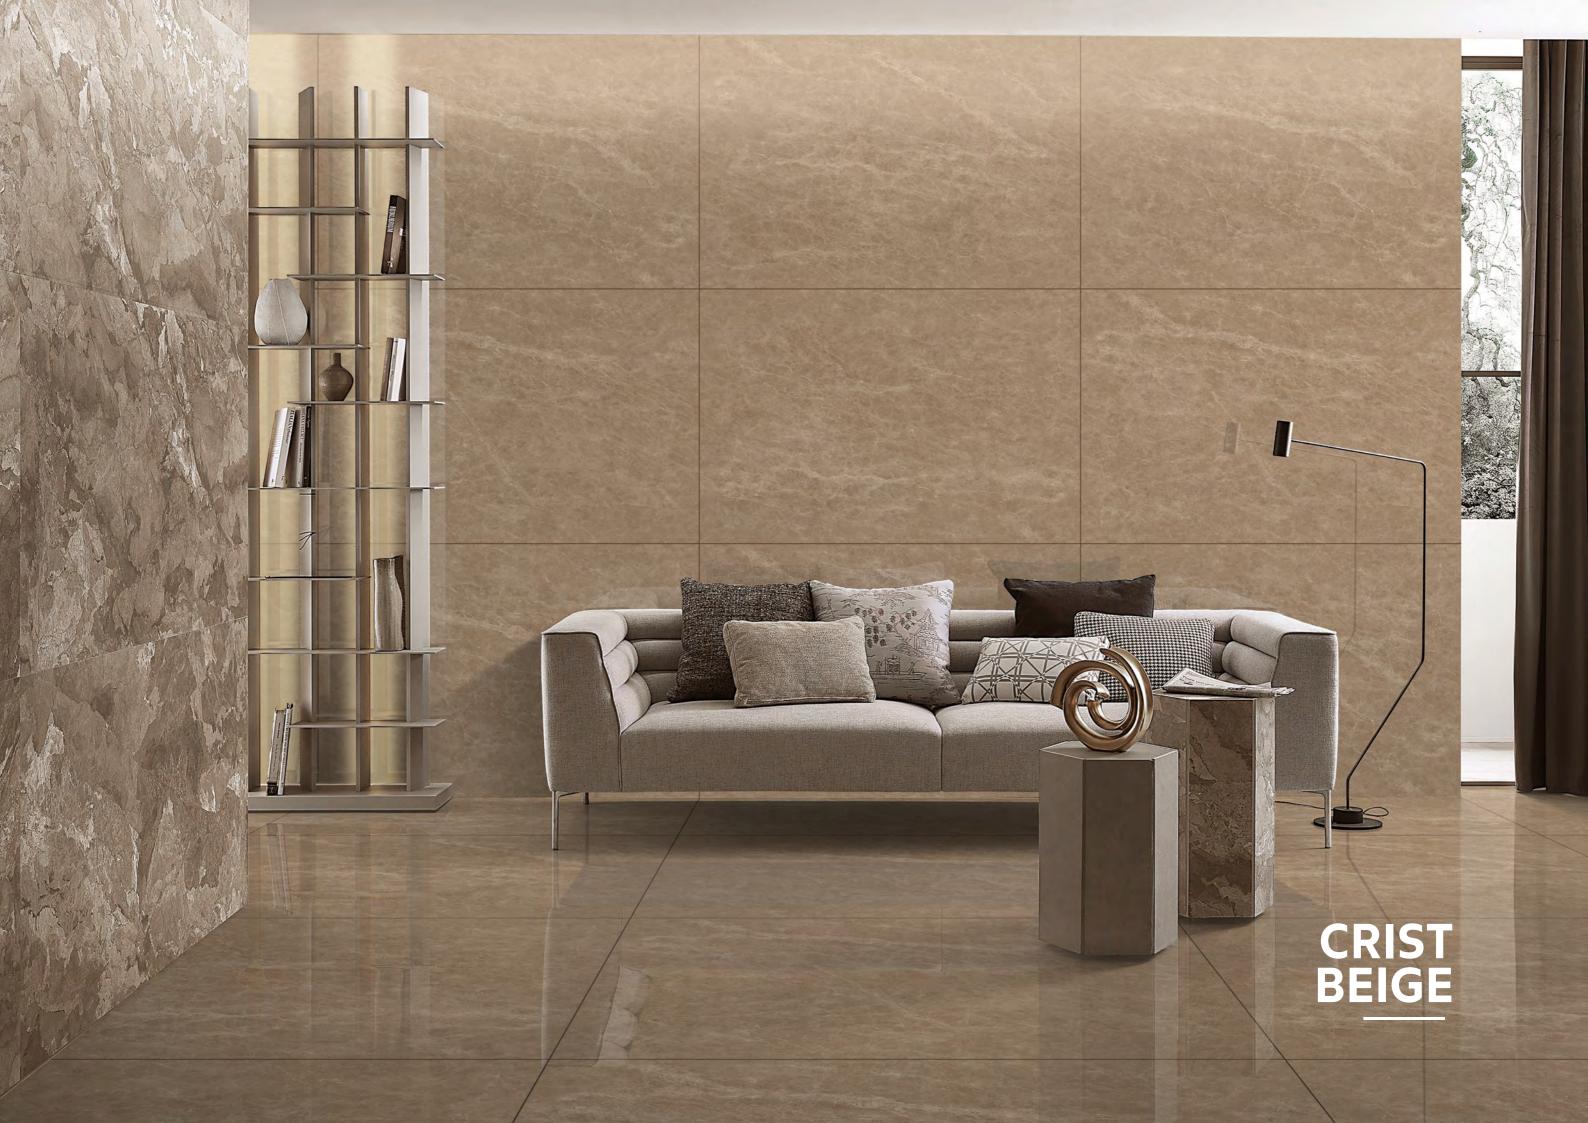

## CRIST BEIGE

- I SIZE 800X1200MM
- I THICKNESS **9MM**
- | FINISH ENDLESS GLOSSY

CRIST BROWN

UI

111.1

WW.

(interest