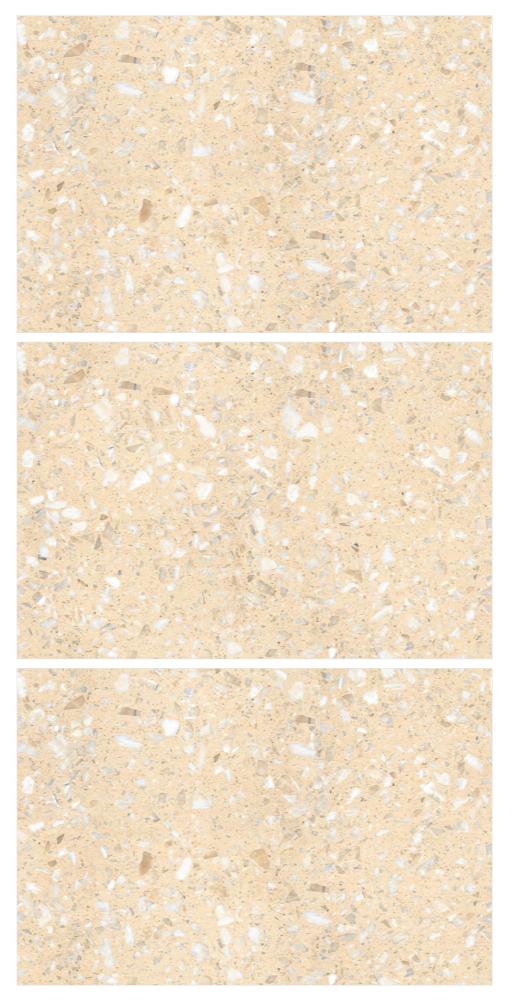

### CARDIO BIEGE

- I SIZE 800X1200MM
- I THICKNESS 9MM
- I FINISH ENDLESS GLOSSY