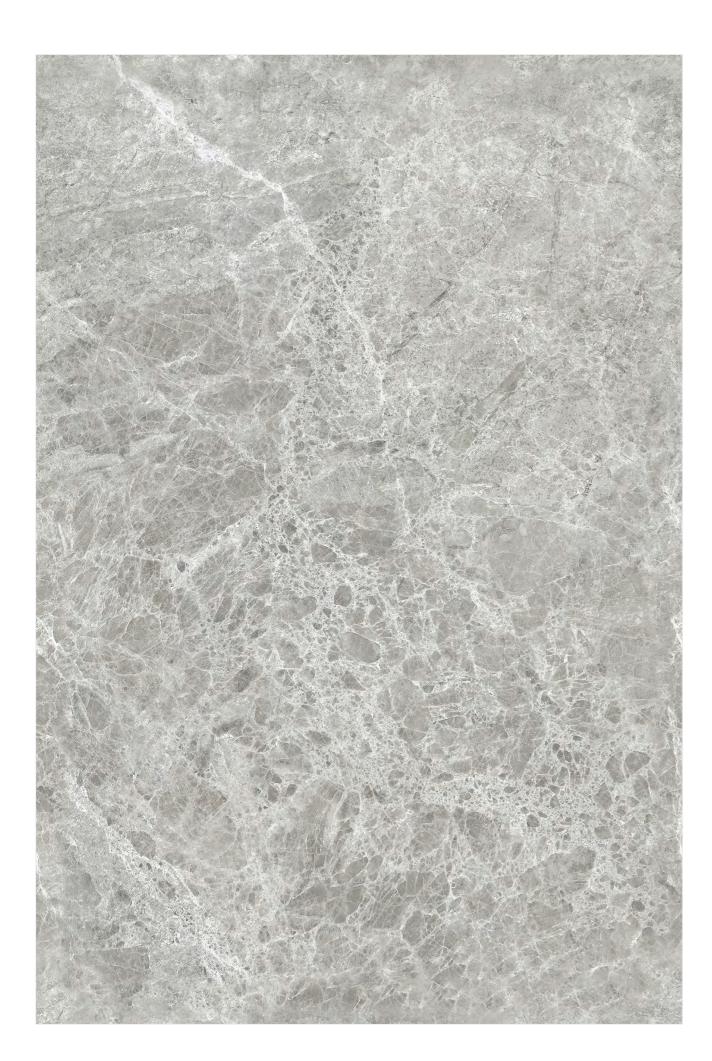

ZE 800X1200MM
- I THICKNESS 9MM
- | FINISH ENDLESS GLOSSY









## LYCOS BIANCO

- I SIZE 800X1200MM
- I THICKNESS **9MM**
- | FINISH ENDLESS GLOSSY

















## LYCOS BROWN

- I SIZE 800X1200MM
- I THICKNESS **9MM**
- | FINISH ENDLESS GLOSSY





















## MOSAIC

- I SIZE 800X1200MM
- I THICKNESS 9MM
- I FINISH ENDLESS GLOSSY









### MOSAIC TAN

- I SIZE 800X1200MM
- I THICKNESS 9MM
- I FINISH ENDLESS GLOSSY















## PISTA BEIGE

- I SIZE 800X1200MM
- I THICKNESS **9MM**
- | FINISH ENDLESS GLOSSY



UV & HEAT RESISTANT



















## PISTA CREAM

- I SIZE 800X1200MM
- I THICKNESS **9MM**
- I FINISH ENDLESS GLOSSY











## PISTA NATURAL

- I SIZE 800X1200MM
- I THICKNESS **9MM**
- | FINISH ENDLESS GLOSSY





UV & HEAT RESISTANT

















### SMOGY GRAY

- I SIZE 800X1200MM
- I THICKNESS 9MM
- I FINISH ENDLESS GLOSSY















### SMOGY IVORY

- I SIZE 800X1200MM
- I THICKNESS 9MM
- I FINISH ENDLESS GLOSSY