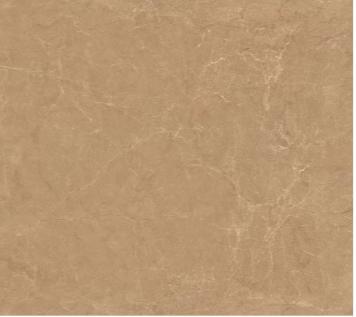

### CARDIO BROWN

- I SIZE 800X1200MM
- I THICKNESS 9MM
- | FINISH ENDLESS GLOSSY