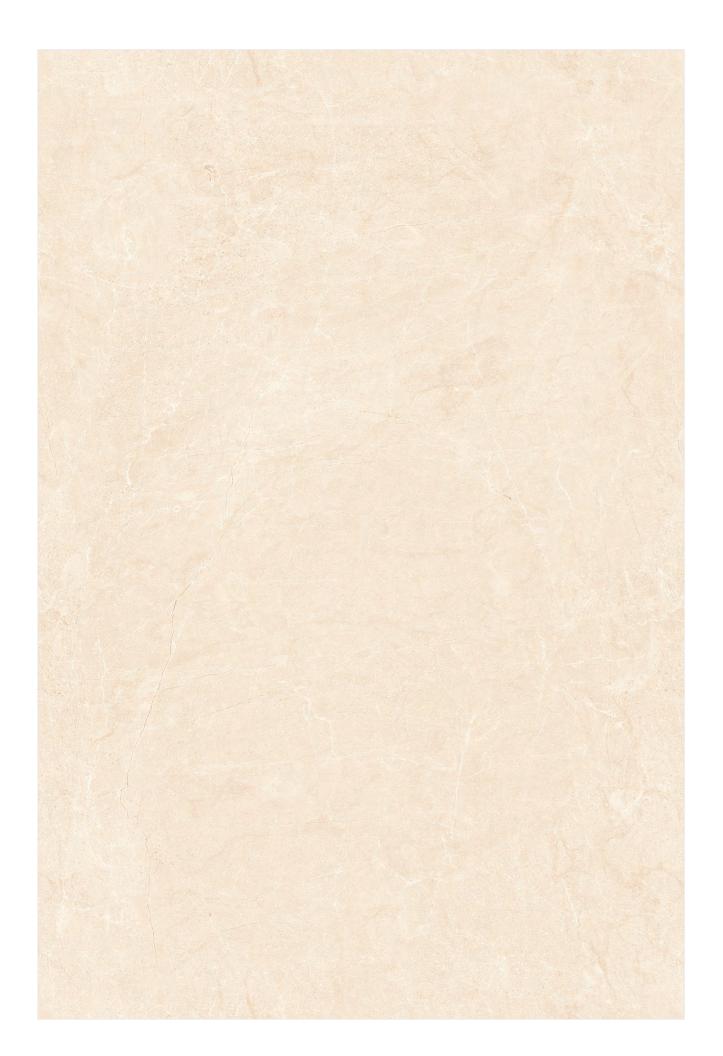

## PISTA CREAM

- I SIZE 800X1200MM
- I THICKNESS **9MM**
- I FINISH ENDLESS GLOSSY