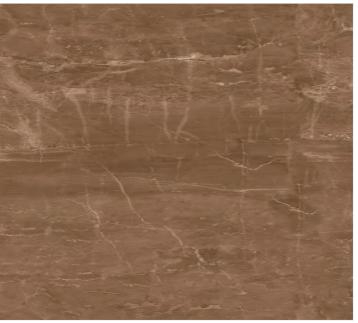

E 800X1200MM
- I THICKNESS 9MM
- I FINISH ENDLESS GLOSSY













### CRAZZY WHITE

- I SIZE 800X1200MM
- I THICKNESS 9MM
- I FINISH ENDLESS GLOSSY









### CRIST NERO

- I SIZE 800X1200MM
- I THICKNESS **9MM**
- | FINISH ENDLESS GLOSSY





















## CRIST BEIGE

- I SIZE 800X1200MM
- I THICKNESS **9MM**
- | FINISH ENDLESS GLOSSY



















CRIST BROWN

UI

111.1

WW.

(interest



## CRIST BROWN

- I SIZE 800X1200MM
- I THICKNESS **9MM**
- I FINISH GLOSSY





















### CROWN SILVER

- I SIZE 800X1200MM
- I THICKNESS 9MM
- | FINISH ENDLESS GLOSSY









## LYCOS BIANCO

- I SIZE 800X1200MM
- I THICKNESS **9MM**
- | FINISH ENDLESS GLOSSY

















## LYCOS BROWN

- I SIZE 800X1200MM
- I THICKNESS **9MM**
- | FINISH ENDLESS GLOSSY





















## MOSAIC

- I SIZE 800X1200MM
- I THICKNESS 9MM
- I FINISH ENDLESS GLOSSY









### MOSAIC TAN

- I SIZE 800X1200MM
- I THICKNESS 9MM
- I FINISH ENDLESS GLOSSY















## PISTA BEIGE

- I SIZE 800X1200MM
- I THICKNESS **9MM**
- | FINISH ENDLESS GLOSSY



UV & HEAT RESISTANT



















## PISTA CREAM

- I SIZE 800X1200MM
- I THICKNESS **9MM**
- I FINISH ENDLESS GLOSSY











## PISTA NATURAL

- I SIZE 800X1200MM
- I THICKNESS **9MM**
- | FINISH ENDLESS GLOSSY





UV & HEAT RESISTANT

















### SMOGY GRAY

- I SIZE 800X1200MM
- I THICKNESS 9MM
- I FINISH ENDLESS GLOSSY















### SMOGY IVORY

- I SIZE 800X1200MM
- I THICKNESS 9MM
- I FINISH ENDLESS GLOSSY