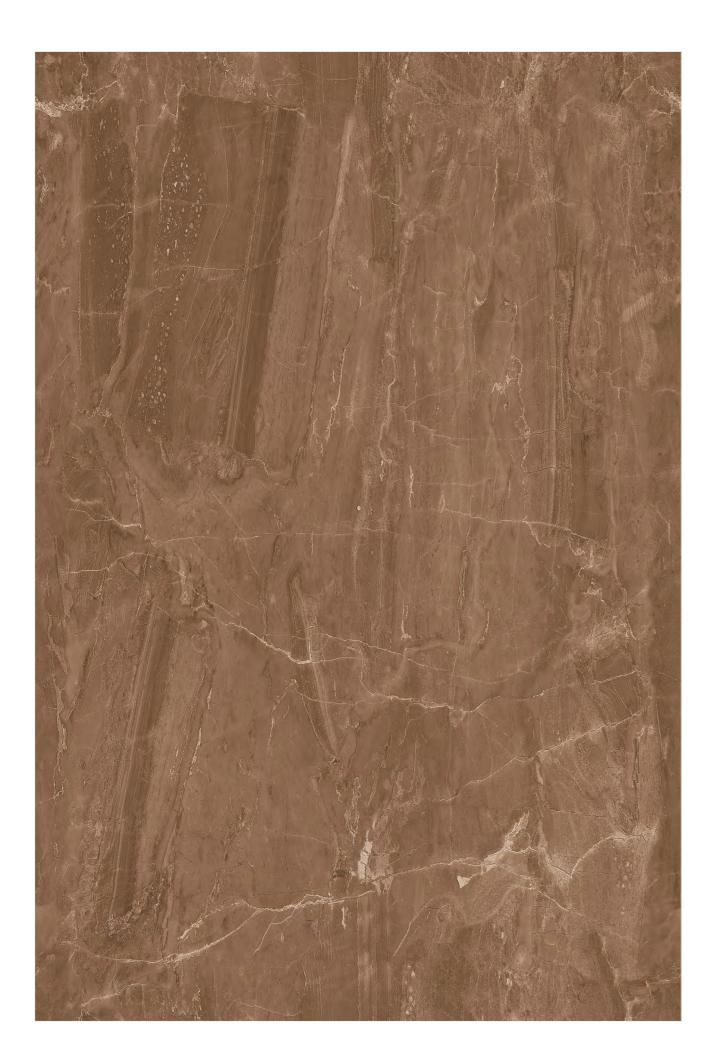

### CARDIO BROWN

- I SIZE 800X1200MM
- I THICKNESS 9MM
- | FINISH ENDLESS GLOSSY

## CRIST BROWN

- I SIZE 800X1200MM
- I THICKNESS **9MM**
- I FINISH GLOSSY

## LYCOS BROWN

- I SIZE 800X1200MM
- I THICKNESS **9MM**
- | FINISH ENDLESS GLOSSY