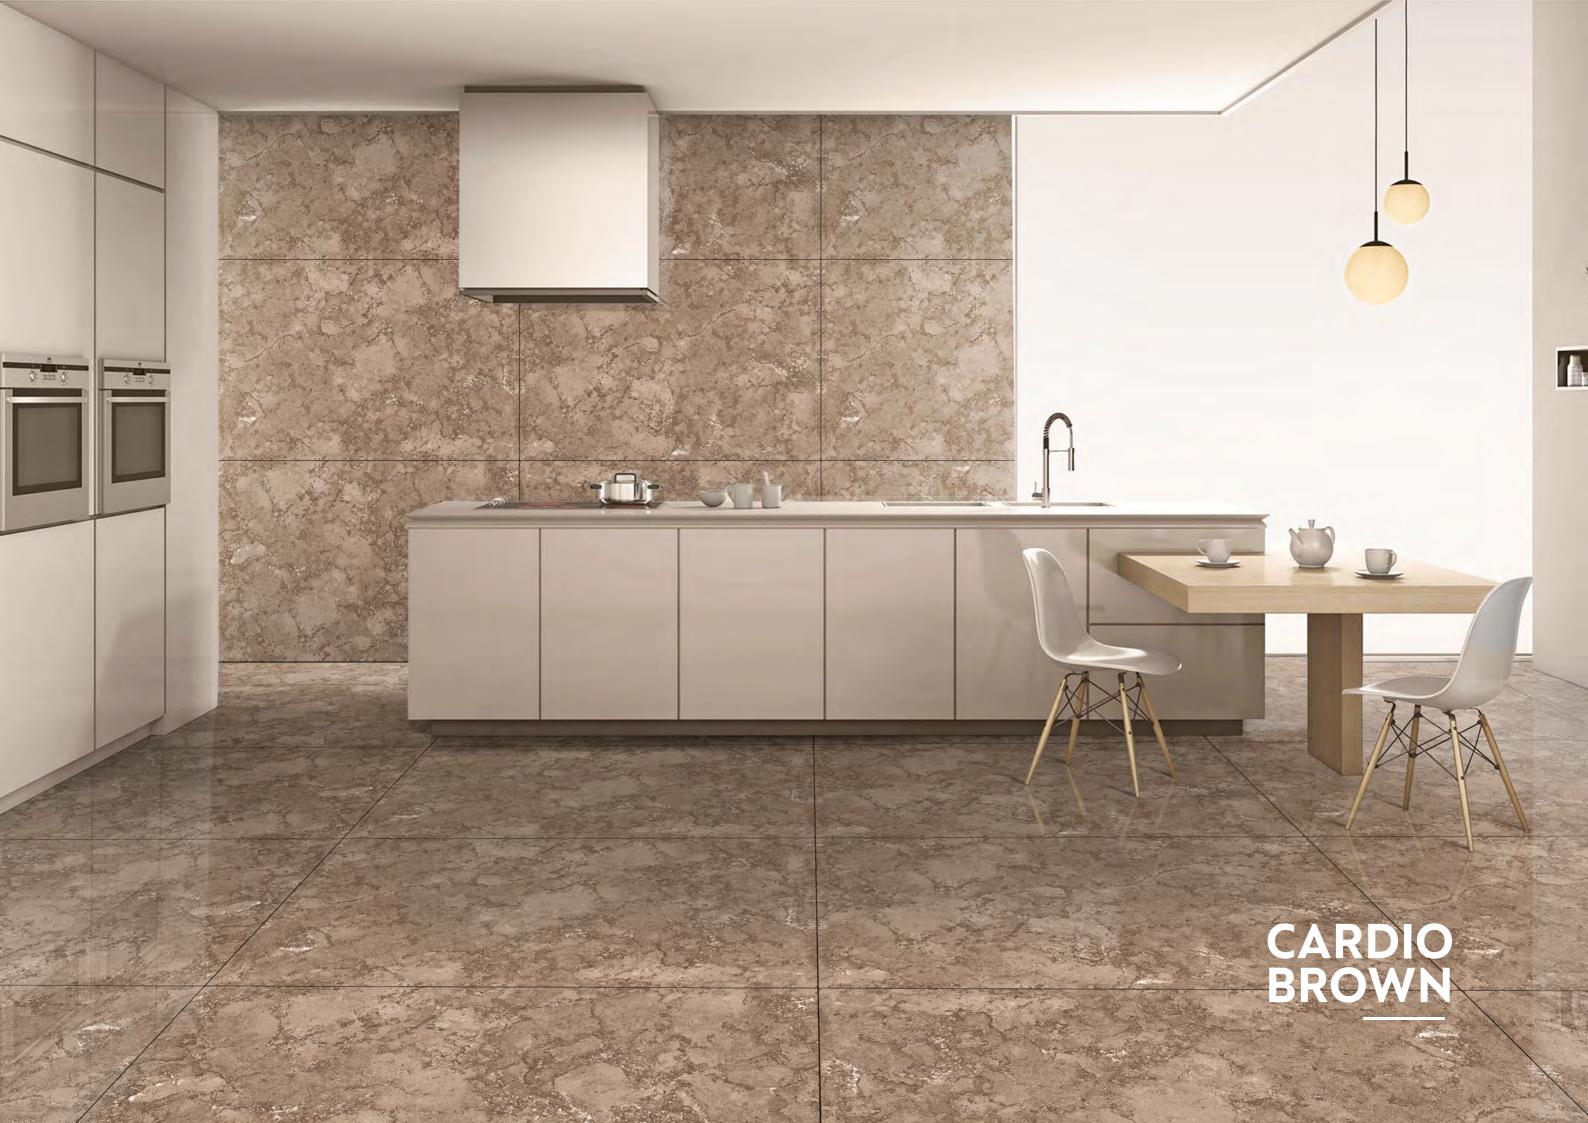

### CARDIO BROWN

- I SIZE 800X1200MM
- I THICKNESS 9MM
- | FINISH ENDLESS GLOSSY