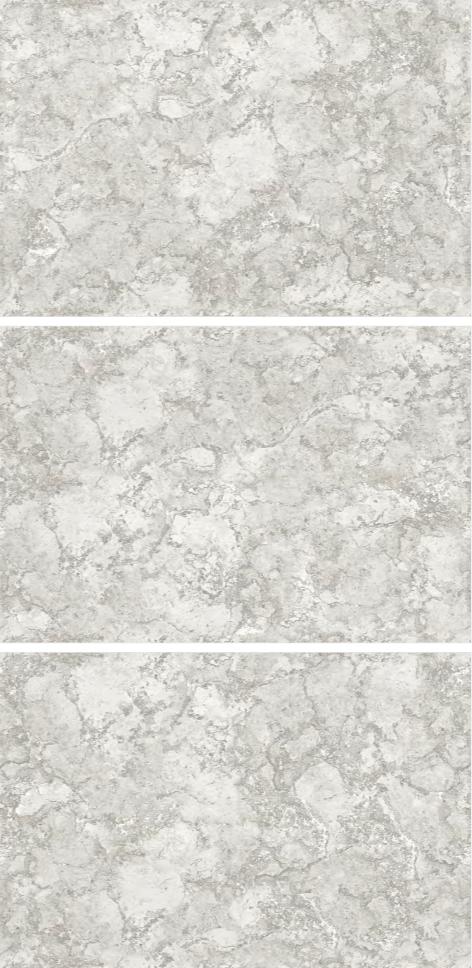

## CARDIO AKS

- I SIZE 800X1200MM
- I THICKNESS **9MM**
- | FINISH ENDLESS GLOSSY

## CARDIO BIANCO

- I SIZE 800X1200MM
- I THICKNESS **9MM**
- | FINISH ENDLESS GLOSSY

### CARDIO BIEGE

- I SIZE 800X1200MM
- I THICKNESS 9MM
- I FINISH ENDLESS GLOSSY

### CARDIO BROWN

- I SIZE 800X1200MM
- I THICKNESS 9MM
- | FINISH ENDLESS GLOSSY

### CARDIO GRAY

- I SIZE 800X1200MM
- I THICKNESS 9MM
- | FINISH ENDLESS GLOSSY