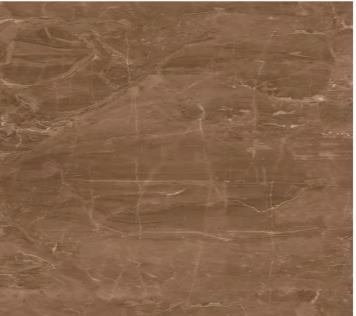

IZE 800X1200MM
- I THICKNESS 9MM
- I FINISH ENDLESS GLOSSY













### CRAZZY WHITE

- I SIZE 800X1200MM
- I THICKNESS 9MM
- I FINISH ENDLESS GLOSSY









### CRIST NERO

- I SIZE 800X1200MM
- I THICKNESS **9MM**
- | FINISH ENDLESS GLOSSY





















## CRIST BEIGE

- I SIZE 800X1200MM
- I THICKNESS **9MM**
- | FINISH ENDLESS GLOSSY



















CRIST BROWN

UI

111.1

WW.

(interest



## CRIST BROWN

- I SIZE 800X1200MM
- I THICKNESS **9MM**
- I FINISH GLOSSY





















### CROWN SILVER

- I SIZE 800X1200MM
- I THICKNESS 9MM
- | FINISH ENDLESS GLOSSY









## LYCOS BIANCO

- I SIZE 800X1200MM
- I THICKNESS **9MM**
- | FINISH ENDLESS GLOSSY

















## LYCOS BROWN

- I SIZE 800X1200MM
- I THICKNESS **9MM**
- | FINISH ENDLESS GLOSSY





















## MOSAIC

- I SIZE 800X1200MM
- I THICKNESS 9MM
- I FINISH ENDLESS GLOSSY









### MOSAIC TAN

- I SIZE 800X1200MM
- I THICKNESS 9MM
- I FINISH ENDLESS GLOSSY















## PISTA BEIGE

- I SIZE 800X1200MM
- I THICKNESS **9MM**
- | FINISH ENDLESS GLOSSY



UV & HEAT RESISTANT



















## PISTA CREAM

- I SIZE 800X1200MM
- I THICKNESS **9MM**
- I FINISH ENDLESS GLOSSY











## PISTA NATURAL

- I SIZE 800X1200MM
- I THICKNESS **9MM**
- | FINISH ENDLESS GLOSSY





UV & HEAT RESISTANT

















### SMOGY GRAY

- I SIZE 800X1200MM
- I THICKNESS 9MM
- I FINISH ENDLESS GLOSSY















### SMOGY IVORY

- I SIZE 800X1200MM
- I THICKNESS 9MM
- I FINISH ENDLESS GLOSSY