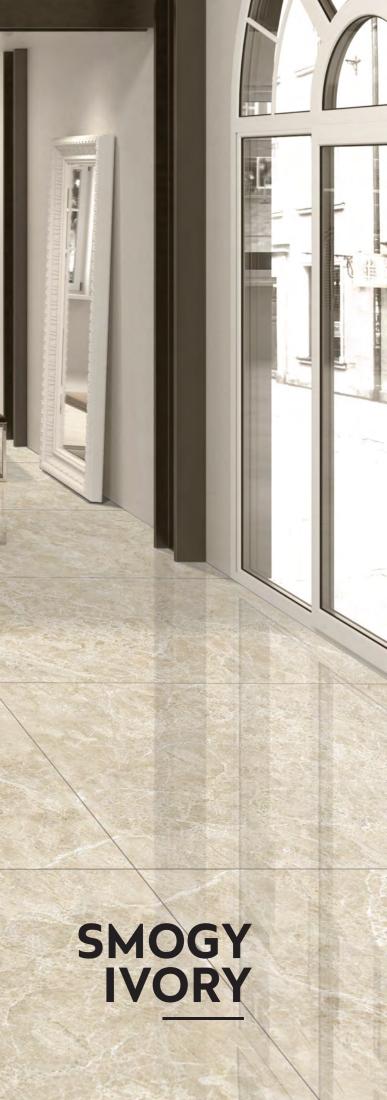

### SMOGY IVORY

- I SIZE 800X1200MM
- I THICKNESS 9MM
- I FINISH ENDLESS GLOSSY