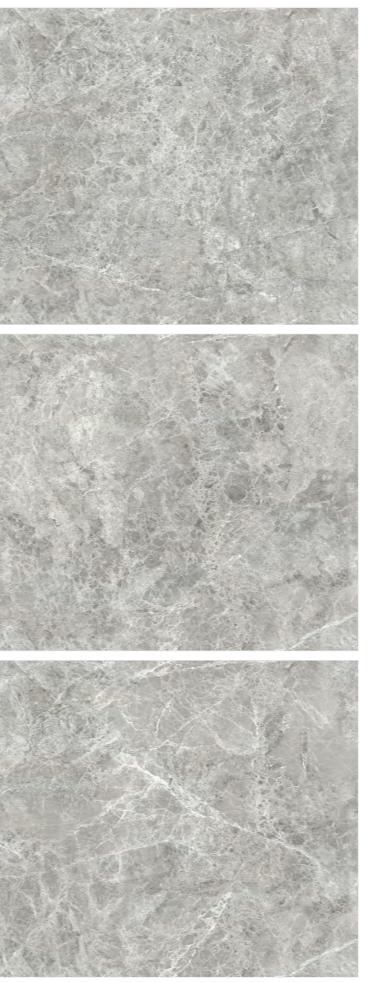

### CARDIO GRAY

- I SIZE 800X1200MM
- I THICKNESS 9MM
- | FINISH ENDLESS GLOSSY