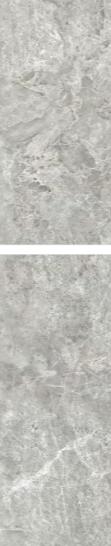

### CARDIO GRAY

- I SIZE 800X1200MM
- I THICKNESS 9MM
- | FINISH ENDLESS GLOSSY