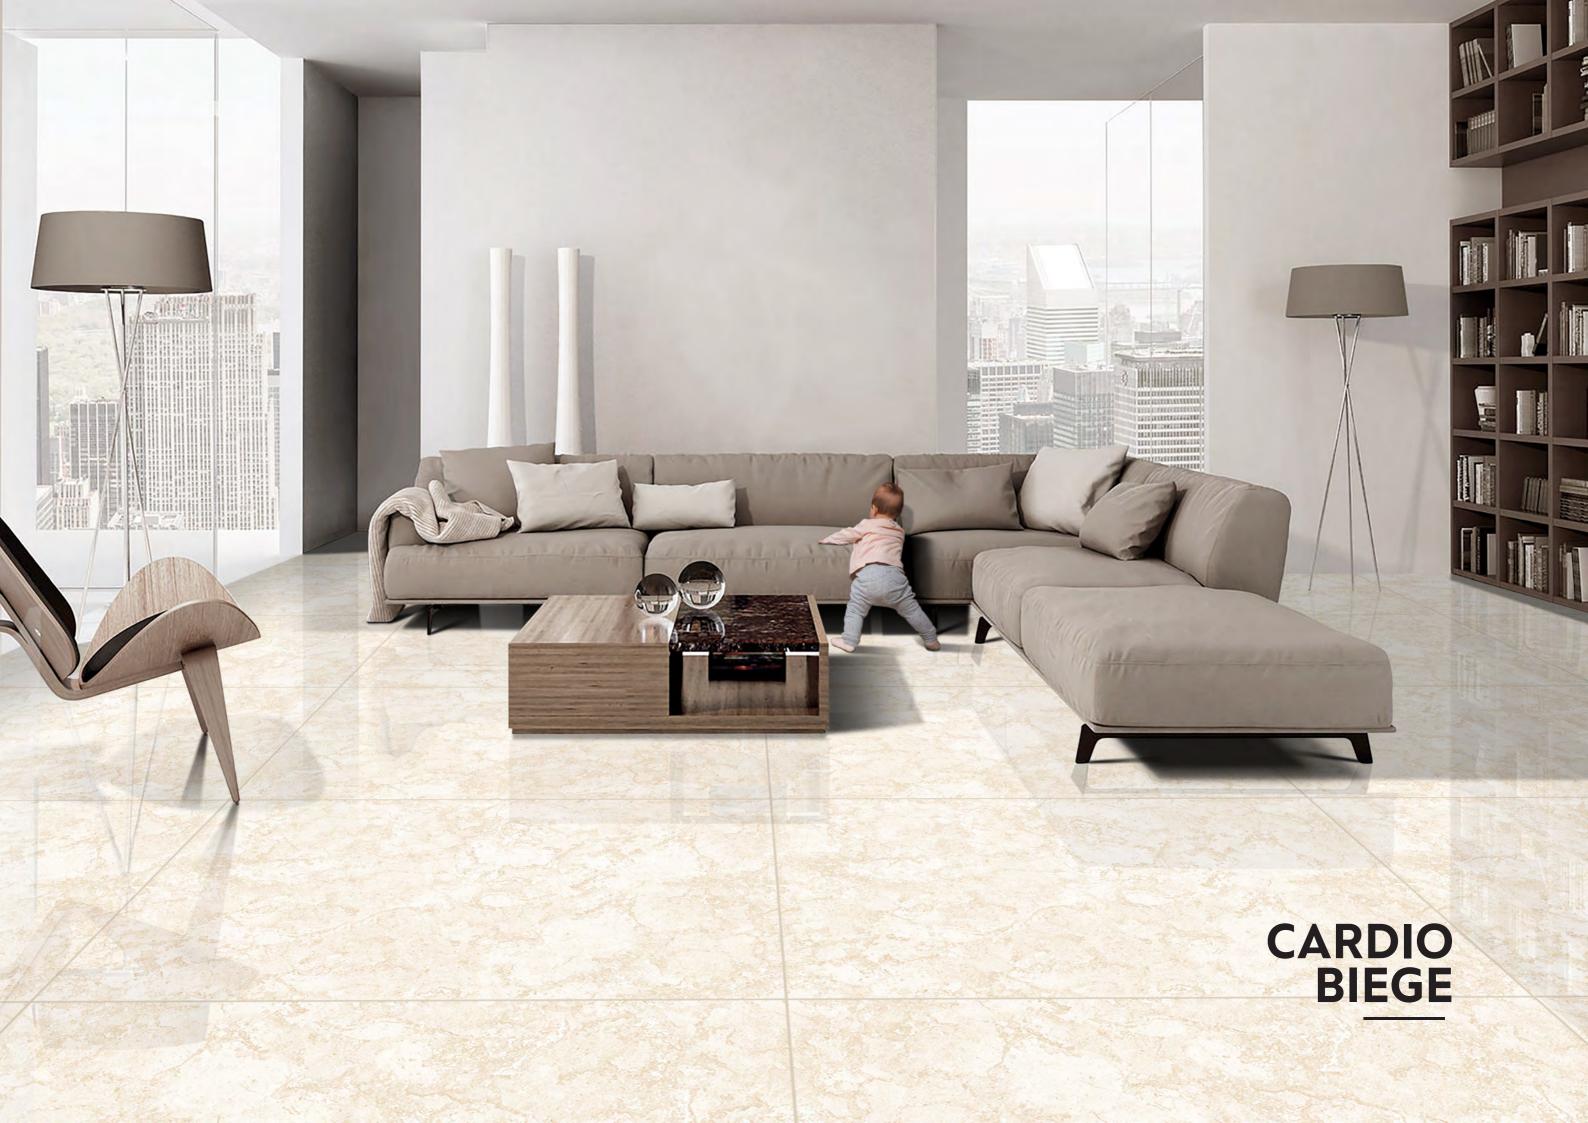

### CARDIO BIEGE

- I SIZE 800X1200MM
- I THICKNESS 9MM
- I FINISH ENDLESS GLOSSY