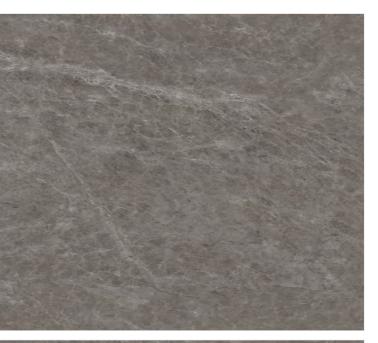

### CARDIO GRAY

- I SIZE 800X1200MM
- I THICKNESS 9MM
- | FINISH ENDLESS GLOSSY