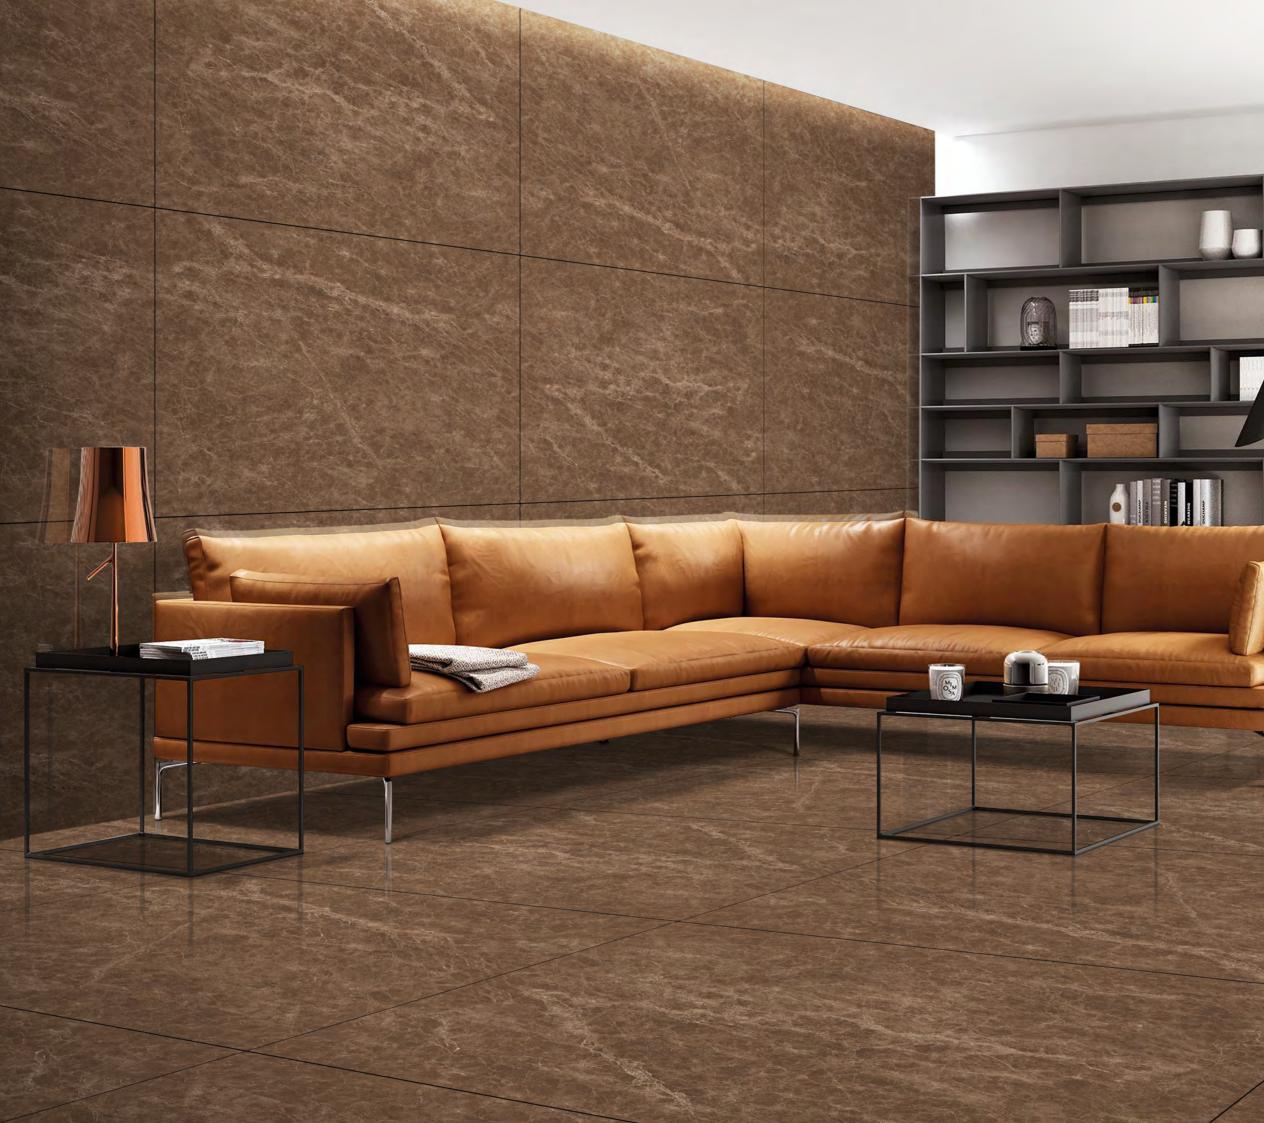

#### Where to use

#### Applications

### CARDIO BROWN

- I SIZE 800X1200MM
- I THICKNESS 9MM
- | FINISH ENDLESS GLOSSY