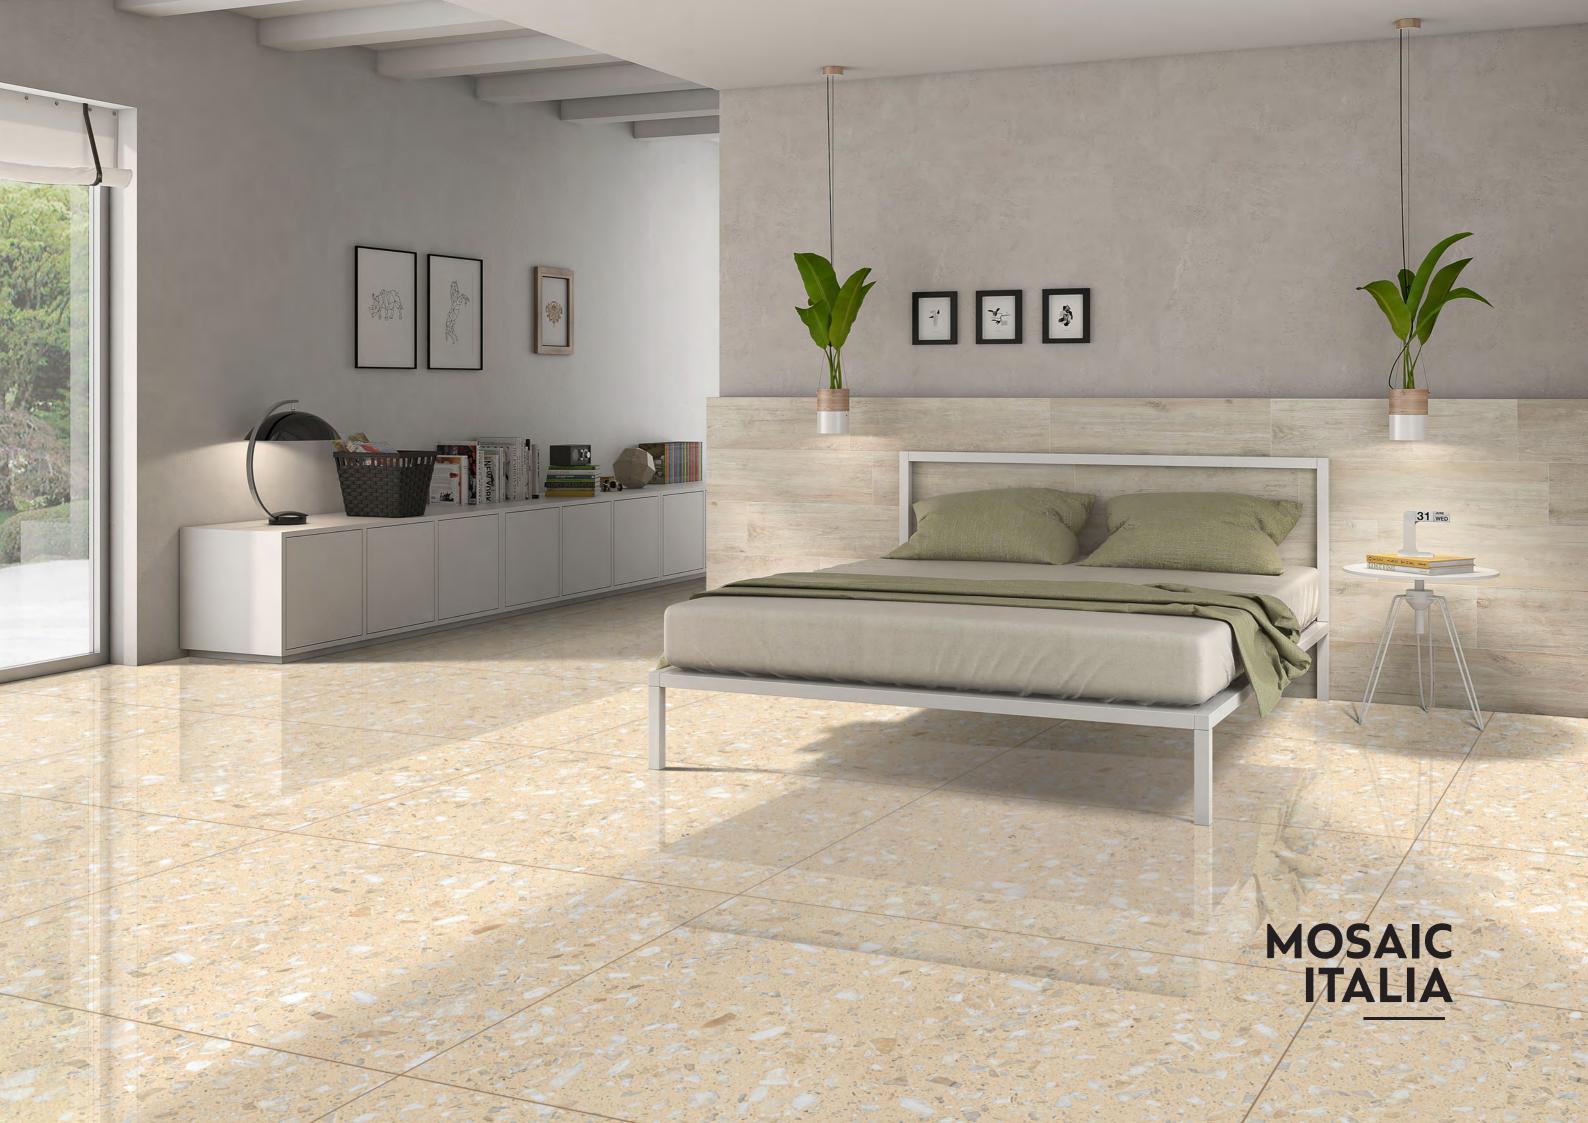

800X1200MM
- I THICKNESS 9MM
- I FINISH ENDLESS GLOSSY













### CRAZZY WHITE

- I SIZE 800X1200MM
- I THICKNESS 9MM
- I FINISH ENDLESS GLOSSY









### CRIST NERO

- I SIZE 800X1200MM
- I THICKNESS **9MM**
- | FINISH ENDLESS GLOSSY





















## CRIST BEIGE

- I SIZE 800X1200MM
- I THICKNESS **9MM**
- | FINISH ENDLESS GLOSSY



















CRIST BROWN

UI

111.1

WW.

(interest



## CRIST BROWN

- I SIZE 800X1200MM
- I THICKNESS **9MM**
- I FINISH GLOSSY





















### CROWN SILVER

- I SIZE 800X1200MM
- I THICKNESS 9MM
- | FINISH ENDLESS GLOSSY









## LYCOS BIANCO

- I SIZE 800X1200MM
- I THICKNESS **9MM**
- | FINISH ENDLESS GLOSSY

















## LYCOS BROWN

- I SIZE 800X1200MM
- I THICKNESS **9MM**
- | FINISH ENDLESS GLOSSY





















## MOSAIC

- I SIZE 800X1200MM
- I THICKNESS 9MM
- I FINISH ENDLESS GLOSSY









### MOSAIC TAN

- I SIZE 800X1200MM
- I THICKNESS 9MM
- I FINISH ENDLESS GLOSSY















## PISTA BEIGE

- I SIZE 800X1200MM
- I THICKNESS **9MM**
- | FINISH ENDLESS GLOSSY



UV & HEAT RESISTANT



















## PISTA CREAM

- I SIZE 800X1200MM
- I THICKNESS **9MM**
- I FINISH ENDLESS GLOSSY











## PISTA NATURAL

- I SIZE 800X1200MM
- I THICKNESS **9MM**
- | FINISH ENDLESS GLOSSY





UV & HEAT RESISTANT

















### SMOGY GRAY

- I SIZE 800X1200MM
- I THICKNESS 9MM
- I FINISH ENDLESS GLOSSY















### SMOGY IVORY

- I SIZE 800X1200MM
- I THICKNESS 9MM
- I FINISH ENDLESS GLOSSY