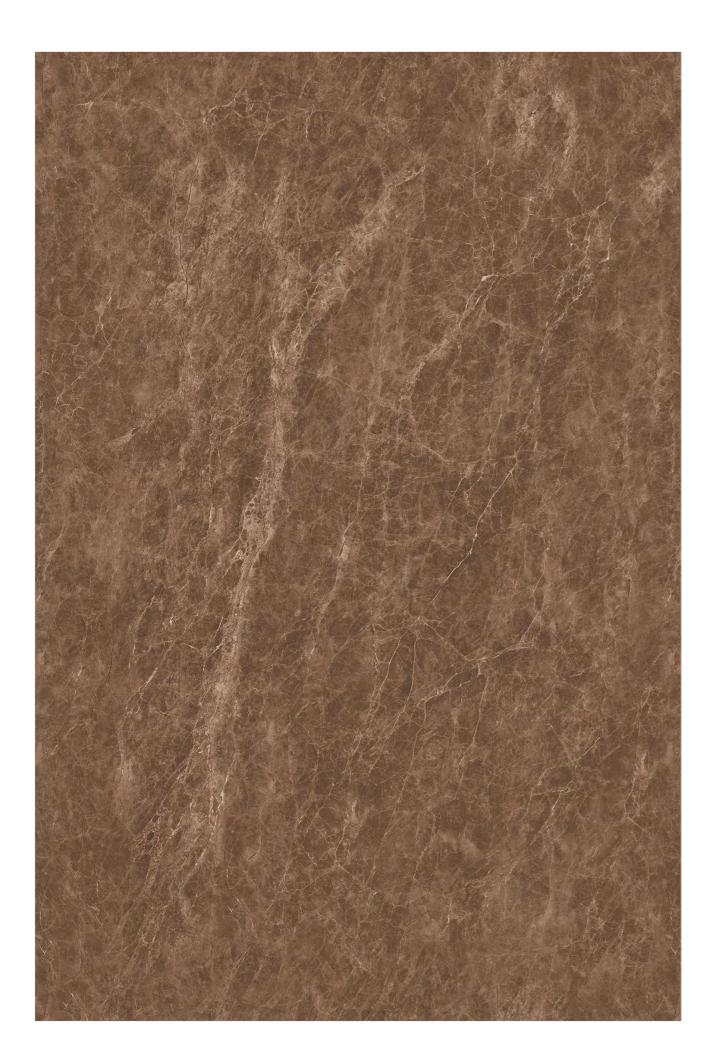

### CARDIO BROWN

- I SIZE 800X1200MM
- I THICKNESS 9MM
- | FINISH ENDLESS GLOSSY