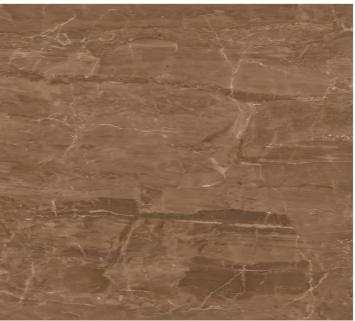

SIZE 800X1200MM
- I THICKNESS 9MM
- I FINISH ENDLESS GLOSSY













### CRAZZY WHITE

- I SIZE 800X1200MM
- I THICKNESS 9MM
- I FINISH ENDLESS GLOSSY









### CRIST NERO

- I SIZE 800X1200MM
- I THICKNESS **9MM**
- | FINISH ENDLESS GLOSSY





















## CRIST BEIGE

- I SIZE 800X1200MM
- I THICKNESS **9MM**
- | FINISH ENDLESS GLOSSY



















CRIST BROWN

UI

111.1

WW.

(interest



## CRIST BROWN

- I SIZE 800X1200MM
- I THICKNESS **9MM**
- I FINISH GLOSSY





















### CROWN SILVER

- I SIZE 800X1200MM
- I THICKNESS 9MM
- | FINISH ENDLESS GLOSSY









## LYCOS BIANCO

- I SIZE 800X1200MM
- I THICKNESS **9MM**
- | FINISH ENDLESS GLOSSY

















## LYCOS BROWN

- I SIZE 800X1200MM
- I THICKNESS **9MM**
- | FINISH ENDLESS GLOSSY





















## MOSAIC

- I SIZE 800X1200MM
- I THICKNESS 9MM
- I FINISH ENDLESS GLOSSY









### MOSAIC TAN

- I SIZE 800X1200MM
- I THICKNESS 9MM
- I FINISH ENDLESS GLOSSY















## PISTA BEIGE

- I SIZE 800X1200MM
- I THICKNESS **9MM**
- | FINISH ENDLESS GLOSSY



UV & HEAT RESISTANT



















## PISTA CREAM

- I SIZE 800X1200MM
- I THICKNESS **9MM**
- I FINISH ENDLESS GLOSSY











## PISTA NATURAL

- I SIZE 800X1200MM
- I THICKNESS **9MM**
- | FINISH ENDLESS GLOSSY





UV & HEAT RESISTANT

















### SMOGY GRAY

- I SIZE 800X1200MM
- I THICKNESS 9MM
- I FINISH ENDLESS GLOSSY















### SMOGY IVORY

- I SIZE 800X1200MM
- I THICKNESS 9MM
- I FINISH ENDLESS GLOSSY