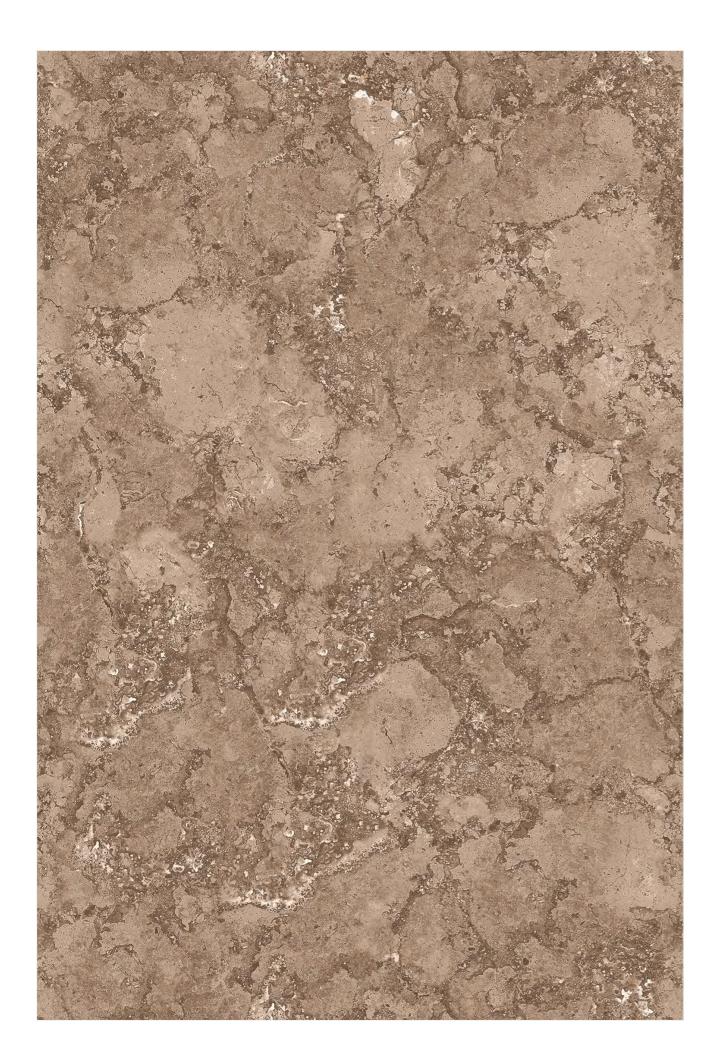

### CARDIO BROWN

- I SIZE 800X1200MM
- I THICKNESS 9MM
- | FINISH ENDLESS GLOSSY