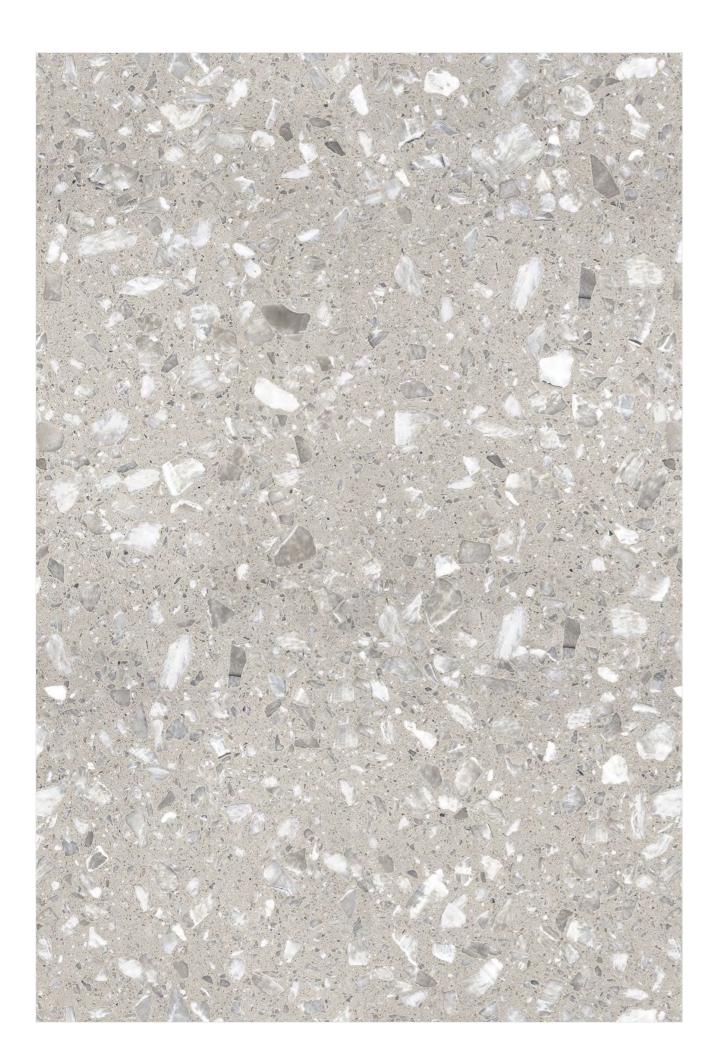

### CARDIO GRAY

- I SIZE 800X1200MM
- I THICKNESS 9MM
- | FINISH ENDLESS GLOSSY