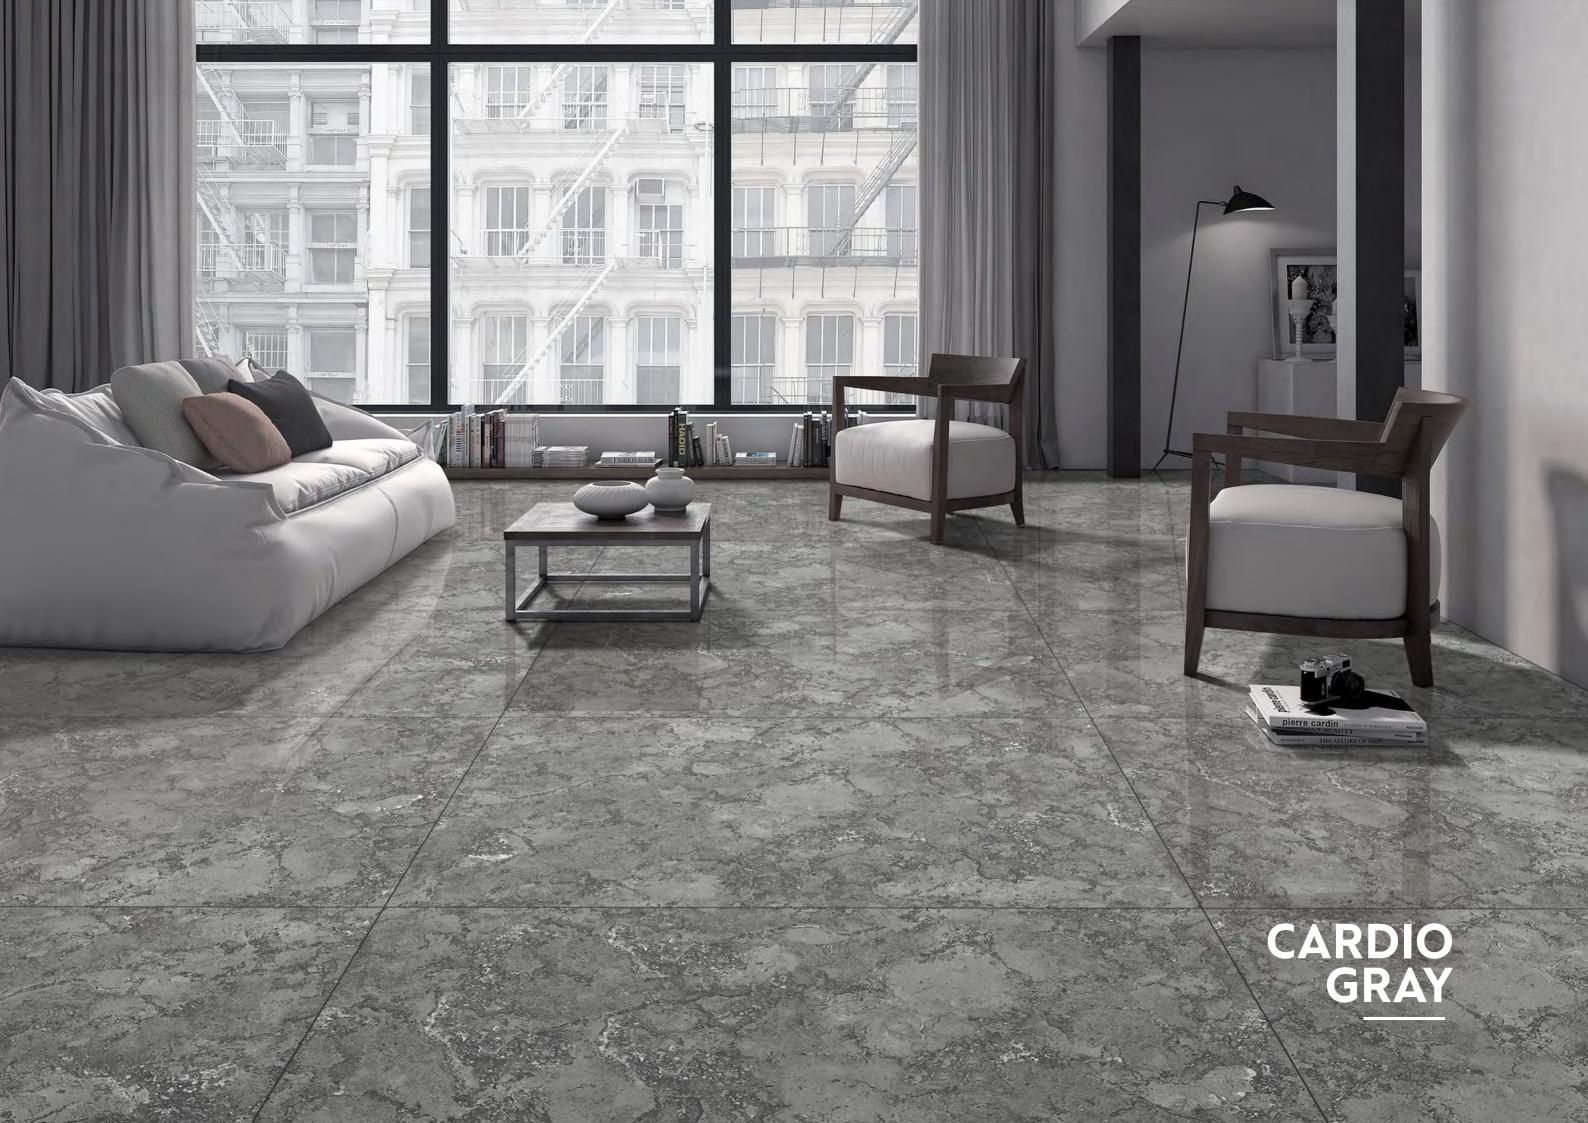

### CARDIO GRAY

- I SIZE 800X1200MM
- I THICKNESS 9MM
- | FINISH ENDLESS GLOSSY